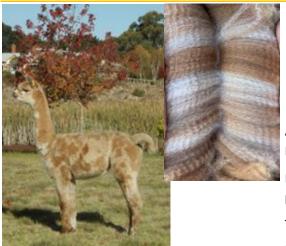

#### Roan Female Huacaya

IAR:

250311

DOB:

28.09.2022

Sire:

Premier Kiwi Legend

Benleigh Legend

Dam:

EP Cambridge Timeout

Kurrawa Gosh Im Posh

Premier Samira ET

Kurrawa Isha

Mated: Currently being mated to Park View Bellows

Fleece: Nov 2023-M 19.3 SD 4.5 CF 97.8% CV 23.5 Trim On

Miss Vanity is the first female to be offered for sale from this line of genetics. She is full sister to Enforcer, Roll Of The Dice, Like I Give a Damn just to name a few. She is a solid framed female with a soft handling fleece.

Knowing what this family line can produce she would be an addition to any herd. She is being mated to Park View Bellows.