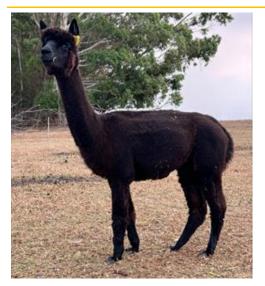

#### Lot 61 Goldleaf Vintage Playback

#### **Solid Med Fawn Female Huacaya**

IAR:

253108

DOB:

24.03.2022

Bedrock Zayne

Sire: Suncloud Juanchito

Suncloud Kinetic

Peaceful Waters Femme

Dam:

Goldleaf Vintage Zenith

Goldleaf Vintage Showpiece ET

Finale

Mated: N/A

Fleece: 2023—M 15.3 SD 4.4 CV 28.7 CRV 45.4 SL 100mm Trim Off

Fawn maiden female that would suit another white or coloured breeding program. High frequency fleece type that continues to be super fine on her third fleece. Playback descends from one of the most reliable female lines at Goldleaf.

Access to the best of the best genetics with her sire, Suncloud Juanchito consistently awarded sire's progeny awards.