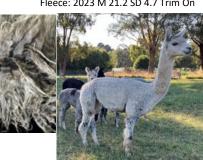

#### Lot 8 Boolaroo Lavish

#### **Medium Grey Female Suri**

IAR:

258164

DOB:

24.03.2022

Tularosa Leonardo

El Kobar Winchester

Sire: Boolaroo Silver Dam: Suilana Lillypilly

Tularosa Sheila Jolimont Lillbelle

Mated: No

Fleece: 2023 M 21.2 SD 4.7 Trim On

Elite quality female with high quality rare genetics. This girl is well grown with solid conformation, well locked lustrous and fine with a dense fleece. Good show results and excellent nature, easy to handle.

Boolaroo Alpacas —Unreserved