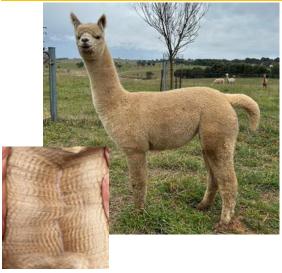

#### Lot 1 Monga Mustang

#### **Solid White Certified Male Huacaya**

Sire:

Belbourie Titan

Belbourie Brigand

Monga Khan

IAR:

Dam:

232748

DOB:

Clearview Katinka

Monga Madonna

Monga Micaela

05.12.2016

Fleece: 2023: M22.8 SD 4.7 SL 95mm CF 93.8% CRV 44.3 Trim On

Another exceptional alpaca by Monga Khan. This 7 years old certified working male has everything: conformation, low micron, style/character, uniformity, handle, lustre, length, density. His 3 cria this season have potential. Reluctantly Mustang needs a new herd to call home and be able to use his show winning genetics.

2019: National Fleece – Most Valuable Commercial 2019: Charles Ledger Fleece – Supreme Huacaya 2020: Canberra Royal Fleece – Champion Senior.

2021: Highlands Halter – Champion Mature.2021: Highlands Halter – Best White Huacaya.