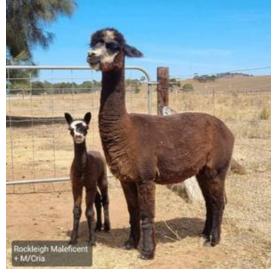

#### Lot 11 Rockleigh Maleficent + M/Cria

#### Fancy BBLK/WHT Female Huacaya

IAR:

233841

DOB:

24.02.2019

Sire:

Follyfoot Farm Casanova

**Greenwood Bentley** 

Dam:

Fine Choice Armani

Follyfoot Farm Pizzaz

Kimberley Ash Susan

Rockleigh Jadis

Mated: LMD 21.03.2024 to Haylilla Zubjuk

Fleece: 2019—M 16.7 SD 4.6 CF100% CRV 31.6 Trim On 2023—M 23.8 SD 5.8 CF 88.6% CRV 38.2 Trim Off

A beautiful female with a stunning boy at foot. This 3in1 bundle is a must have for any coloured or fancy breeder.

Maleficent has a lovely frame with beautiful striking markings and soft fleece. Her cria has taken on his fathers density and style and mothers beautiful colours and markings. He is definitely one to keep an eye on as a potential stud male when he grows up! Maleficent's genetics paired so perfectly with Zubjuk for her current cria that she has been paired up with him again next year. We expect her next cria to be just as stunning.

Rockleigh Alpacas —Reserved