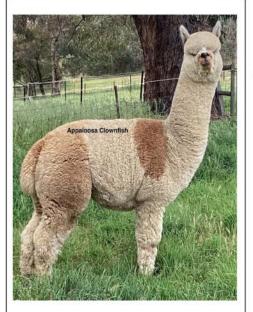

### Appaloosa CLOWNFISH (AKA Nemo)

Our youngest stud male exhibits the BEST of both fancy & appaloosa patterns.

We are pleased to release for sale, a number of girls pregnant to him. As at 05/24, Nemo has had only 5 shows for 5 first places Incl. 3 Best Fancy Sashes & 1 Champion Fancy Male (Colourbration 2023) Every judge has praised his fleece for its great brightness, evenness of style & micron plus excellent staple length growth. His 'true to type' huacaya appeal is obvious. 'Like' Arcadian & Appaloosa Alpacas on Facebook for more info & updates

or Email denisemoysey@gmail.com

ALPACAS