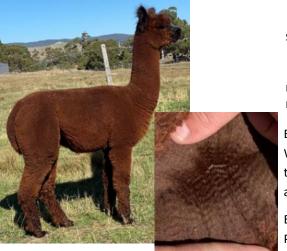

#### Lot 47 Bardella Park Comet

#### Roan Female Huacaya

Sire:

IAR:

242688

DOB:

21.11.2022

Yaamba Enforcer

Yenaminut Evoka

Yenaminut Evokateur

Dam:

Shanbrooke Idol

Bardella Park Asteroid

Vision Asteria

Mated: LMD 28.04.2024 Precision Shaded Supremacy (RGr)

Fleece: 2023 M 18. SD 4.2 CEM 8.6 CRV 40.2 Trim On

With her sire being well renowned producer Evokateur, and her dam jam-packed with exceptional grey and roan genetics, Comet offers the best of both white and colour breeding. She comes with a rarely released mating to Supremacy, who's progeny have blown us away this season, and will inject even more absolute powerhouse genetics into the progeny.