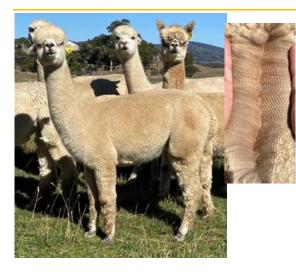

Mapa Alpacas —Reserved

Cold as Ice is a small compact female with a soft handling fleece. You can see the bright white and lustre that comes through when its not overly dirty!

This style of well defined crimp style, good level of density and great carriage of positive traits across her whole body.

She comes with a mating to our Patagonia Elite Lone Star male who will give her even more density, whilst continuing to hold on the other traits such as white brightness and lustre that he carries as well.

This girl is well worth looking at as she has so many positive attributes to offer.

Grey Gum Shaabang Goldleaf Nobility ET

Sire: Grey Gum Classified Dam: Goldleaf Ice Ice Baby

Grey Gum Low Voltage Banksia Park SXC5 Tango Moon

Mated: LMD 19.04.2022 Patagonia Elite Lone Star (SW)

Fleece: 2023—M 18.2 SD 3.1 Trim On

Mapa Alpacas —Reserved