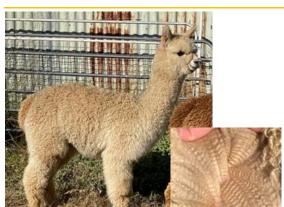

#### Lot 2 Kurrawa Worth the Wait

#### **Solid White Female Huacaya**

IAR:

262845

DOB:

08.08.2023

Sire:

Kurrawa Legend's Enforcer

Dam:

Park View Bellows
Park View Dianna

Kurrawa Gosh Im Posh

Premier Kiwi Legend

Park View Summer

Mated: Maiden

Fleece: April 2024 M17.2 SD 3.6 CF100% CV 21.1 Trim On

Worth the Wait is a promising young female with great substance of bone and a fleece to match. She has excellent fleece coverage which is soft handling and long growing.

She would ideally be suited to a colour breeding program having a medium fawn dam and Enforcer has colour in his pedigree.

Kurrawa Alpacas —Reserved