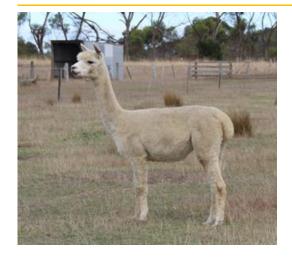

#### Lot 1 Monga Mustang

#### **Solid White Certified Male Huacaya**

Sire:

Belbourie Titan

Belbourie Brigand

Monga Khan

IAR:

Dam:

232748

DOB:

Clearview Katinka

Monga Madonna

Monga Micaela

05.12.2016

Fleece: 2023: M22.8 SD 4.7 SL 95mm CF 93.8% CRV 44.3 Trim On

Another exceptional alpaca by Monga Khan. This 7 years old certified working male has everything: conformation, low micron, style/character, uniformity, handle, lustre, length, density. His 3 cria this season have potential. Reluctantly Mustang needs a new herd to call home and be able to use his show winning genetics.

2019: National Fleece – Most Valuable Commercial 2019: Charles Ledger Fleece – Supreme Huacaya 2020: Canberra Royal Fleece – Champion Senior.

2021: Highlands Halter – Champion Mature.2021: Highlands Halter – Best White Huacaya.

Monga Alpacas —Reserved