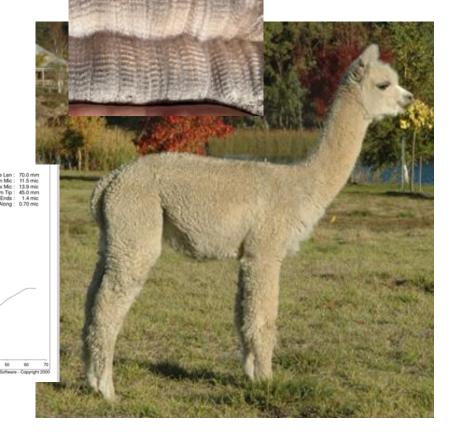

#### Solid White Female Huacaya

IAR:

243126

DOB:

26.12.2017

Kurrawa Alpacas —Reserved

EP Cambridge Timeout Purrumbete Ledgers Boy

Sire: Park View Bellows Dam: Premier Ledgers Vision ET

Park View Maybelle Sandjo Shakira

Mated: LMD 06.12.2023 Kurrawa Legend's Roll of the Dice Fleece: Nov 2023—M 25.3 SD 4.7 CF 87.6% CV 18.5 Trim On

Vanessa has a great mix of genetic including EP Cambridge, the elite Purrumbete lines and Highland Mist. She is an easy breeder and excellent mother and would be perfect for someone wanting a female that can produce white and colour. Her last cria is a special brown female, we are retaining her for our breeding program. She produces superfine offspring. Vanessa is mated to Kurrawa Legend's Roll of the Dice who is Sire by Kiwi Legend and is Enforcers full brother. She has correct conformation and still produces a commercial fleece. A female that has a lot to offer with super mix of bloodlines.