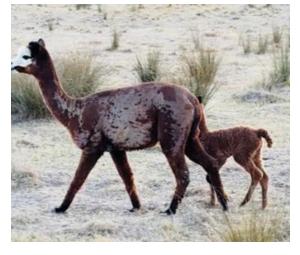

#### Lot 1 Monga Mustang

#### **Solid White Certified Male Huacaya**

Sire:

Belbourie Titan

Belbourie Brigand

Monga Khan

IAR:

Dam:

232748

DOB:

Clearview Katinka

Monga Madonna

Monga Micaela

05.12.2016

Fleece: 2023: M22.8 SD 4.7 SL 95mm CF 93.8% CRV 44.3 Trim On

Another exceptional alpaca by Monga Khan. This 7 years old certified working male has everything: conformation, low micron, style/character, uniformity, handle, lustre, length, density. His 3 cria this season have potential. Reluctantly Mustang needs a new herd to call home and be able to use his show winning genetics.