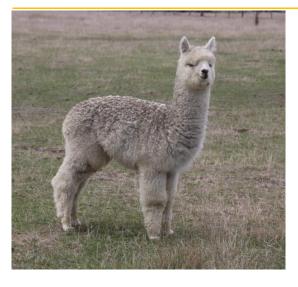

#### Lot 2 Kurrawa Worth the Wait

#### **Solid White Female Huacaya**

IAR:

262845

DOB:

08.08.2023

Sire:

Kurrawa Legend's Enforcer

Dam:

Park View Bellows
Park View Dianna

Kurrawa Gosh Im Posh

Premier Kiwi Legend

Park View Summer

Mated: Maiden

Fleece: April 2024 M17.2 SD 3.6 CF100% CV 21.1 Trim On

Worth the Wait is a promising young female with great substance of bone and a fleece to match. She has excellent fleece coverage which is soft handling and long growing.

She would ideally be suited to a colour breeding program having a medium fawn dam and Enforcer has colour in his pedigree.

Kurrawa Alpacas —Reserved