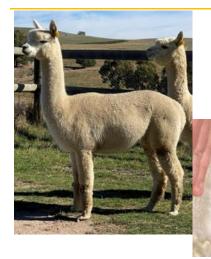

#### Lot 1 Monga Mustang

#### **Solid White Certified Male Huacaya**

Sire:

Belbourie Titan

Belbourie Brigand

Monga Khan

IAR:

Dam:

232748

DOB:

Clearview Katinka

Monga Madonna

Monga Micaela

05.12.2016

Fleece: 2023: M22.8 SD 4.7 SL 95mm CF 93.8% CRV 44.3 Trim On

Another exceptional alpaca by Monga Khan. This 7 years old certified working male has everything: conformation, low micron, style/character, uniformity, handle, lustre, length, density. His 3 cria this season have potential. Reluctantly Mustang needs a new herd to call home and be able to use his show winning genetics.

2019: National Fleece – Most Valuable Commercial 2019: Charles Ledger Fleece – Supreme Huacaya 2020: Canberra Royal Fleece – Champion Senior.

2021: Highlands Halter – Champion Mature.2021: Highlands Halter – Best White Huacaya.

Monga Alpacas —Reserved