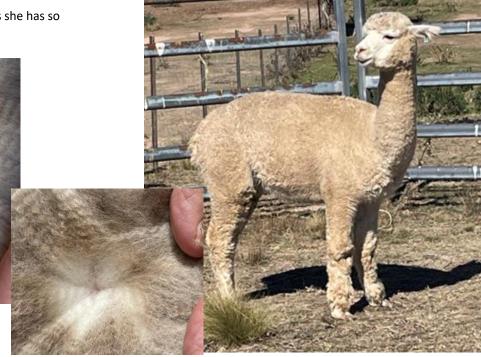

#### Lot 20 Silcron Witchcraft

#### **Solid White Female Huacaya**

IAR:

247861

DOB:

28.03.2021

Jolimont Warrior

Silcron Charango

Sire: Lillyfield Alchemy

Dam:

Silcron Antarctic Echo

Brabant Fairy-Jane

Silcron Antarctica

Mated: LMD 10.12.2023 Silcron Harpoon Fleece: 2023 M 25.7 SD 5.1 CF 83.5% Trim On

At 3 years of age Witchcraft is in her prime. She conceived with her first mating and produced a lovely male cria. He appears in this photo to show what she has produced but is NOT included in the sale.

However, the mating has been repeated and she is due to birth in November this year. A strong and competent mother, Witchcraft has much to offer. If she gives you a daughter this time I'll be jealous!

Silcron Alpaca Stud —Unreserved