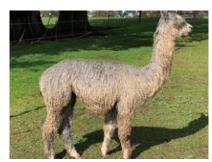

#### Lot 4 Kurrawa Vanessa

#### Solid White Female Huacaya

IAR:

243126

DOB:

26.12.2017

Kurrawa Alpacas —Reserved

EP Cambridge Timeout Purrumbete Ledgers Boy

Sire: Park View Bellows Dam: Premier Ledgers Vision ET

Park View Maybelle Sandjo Shakira

Mated: LMD 06.12.2023 Kurrawa Legend's Roll of the Dice Fleece: Nov 2023—M 25.3 SD 4.7 CF 87.6% CV 18.5 Trim On

Vanessa has a great mix of genetic including EP Cambridge, the elite Purrumbete lines and Highland Mist. She is an easy breeder and excellent mother and would be perfect for someone wanting a female that can produce white and colour. Her last cria is a special brown female, we are retaining her for our breeding program. She produces superfine offspring. Vanessa is mated to Kurrawa Legend's Roll of the Dice who is Sire by Kiwi Legend and is Enforcers full brother. She has correct conformation and still produces a commercial fleece. A female that has a lot to offer with super mix of bloodlines.