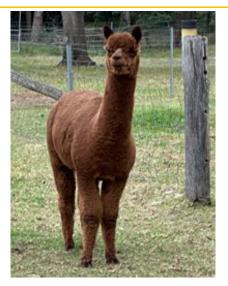

#### Lot 24 Gunnamatta Red Tulip

#### Medium Brown Female Huacaya

IAR:

261635

DOB:

14.12.2022

Sire:

Gunnamatta Felix

Dam:

Alpha Centauri Amechi Warralinga Tiger Lily

Dreamwood Estate Fifi

Morning Star Florimond

Warralinga Sunflower

Mated: Maiden

Fleece: 2023—M19.6 SD 4.2 SF 19.1 CRV 34.3 Trim On

Red Tulip is a very attractive red-brown female who should be ready to be mated at the date of sale.

Her fleece is silky soft and crimpy and she has a beautiful strong frame.

A very pretty girl to add to your coloured herd.

Gunnamatta Stud —Unreserved