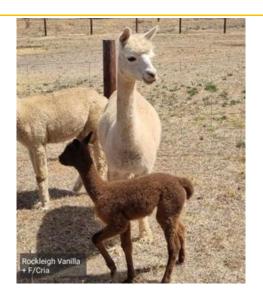

#### Lot 12 Rockleigh Vanilla + F/Cria Solid White Female Huacaya

233849

DOB:

29.01.2020

Fine Choice Armani

:

IAR:

Wilari Park Salazar

Sire:

**Rockleigh Snow** 

Dam:

Rockliegh Eclair

Trumar Tinsel

Trumar Mystere

Mated: LMD 01.03.2024 to Zubjuk

Fleece: 2020 —M 22.5 SD 4.3 CF 97.4% CRV 32.4 Trim On 2023—M29.9 SD 4.2 CF 71.3% CRV 36 Trim On

This sweet friendly girl is available as a 3in1 bundle package. She is an easy breeder, birther, and a fantastic mother.

Her current female cria was sired by Haylilla Zubjuk. With genetic I nfluences from Wilari Park Salazar, Fine Choice Peruvian Ultimo and Parnabrae Brutus. Vanilla would make a great addition for someone able to mate her to a softer handled male.

Rockleigh Alpacas —Reserved