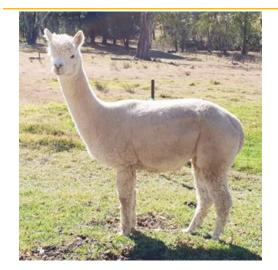

#### Lot 36 Lillyfield Zagato

#### Solid Light Fawn Female Huacaya

IAR:

243507

DOB:

25.04.2018

Lillyfield Alpacas —Unreserved

Jolimont Commisario

Forestview Print of Thieves

Sire: EP Cambridge Oblivion ET

Dam: Lil

Lillyfield Ferrari

**EP Cambridge Illustrious** 

Lillyfield Portia of Millbrook

Mated: Free mating in Nov 24 to Lillyfield Mojave Fleece: 2023: M24.7 SD 4.4 CV 17.9 80mm Trim On

Zagato is a well framed Oblivion daughter, she is a great mum producing beautiful cria.

She gets pregnant easily & has heaps of milk

Zagato is maintaining excellent fleece length for age.

With Commisario & Illustrious in her background she is well worth consideration.