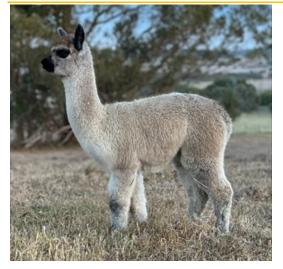

#### Lot 60 Goldleaf All Mystique

#### **Silver Female Huacaya**

Sire:

IAR:

U00591

DOB:

22.01.2024

Goldleaf Alpacas —Reserved

EP Cambridge King Slayer

Kallarroo Park Neo

Ep Cambridge The Ferry-

EP Cambridge Fire Bird

Dam: Kallarroo Park Avani

Forestglen Avera

Mated: N/A Fleece: Unshorn

Very rare colour. This young lady has a solid silver colour with black

points. Not grey.

Released to be used in a breeding program that will take full advantage of her unique colour. Very well grown for her age, Mystique is also very well bred. Her maternal brother has been retained as future stud and her sire, EP Cambridge The Ferryman, is the top black stud male at Goldleaf.