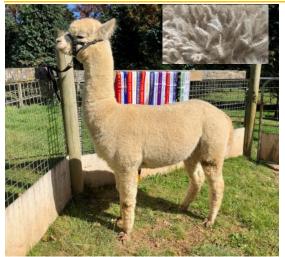

#### Lot 1 Monga Mustang

#### **Solid White Certified Male Huacaya**

Sire:

Belbourie Titan

Belbourie Brigand

Monga Khan

IAR:

Dam:

232748

DOB:

Clearview Katinka

Monga Madonna

Monga Micaela

05.12.2016

Fleece: 2023: M22.8 SD 4.7 SL 95mm CF 93.8% CRV 44.3 Trim On

Another exceptional alpaca by Monga Khan. This 7 years old certified working male has everything: conformation, low micron, style/character, uniformity, handle, lustre, length, density. His 3 cria this season have potential. Reluctantly Mustang needs a new herd to call home and be able to use his show winning genetics.

2019: National Fleece – Most Valuable Commercial 2019: Charles Ledger Fleece – Supreme Huacaya 2020: Canberra Royal Fleece – Champion Senior.

2021: Highlands Halter – Champion Mature.2021: Highlands Halter – Best White Huacaya.

Monga Alpacas —Reserved