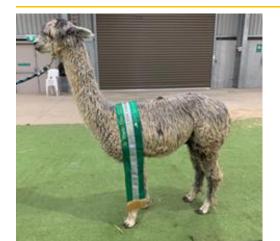

#### Lot 3 Kurrawa Legends Miss Vanity

#### Roan Female Huacaya

IAR:

250311

DOB:

28.09.2022

Sire:

Premier Kiwi Legend

Benleigh Legend

Dam:

EP Cambridge Timeout

Kurrawa Gosh Im Posh

Premier Samira ET

Kurrawa Isha

Mated: Currently being mated to Park View Bellows

Fleece: Nov 2023-M 19.3 SD 4.5 CF 97.8% CV 23.5 Trim On

Miss Vanity is the first female to be offered for sale from this line of genetics. She is full sister to Enforcer, Roll Of The Dice, Like I Give a Damn just to name a few. She is a solid framed female with a soft handling fleece.

Knowing what this family line can produce she would be an addition to any herd. She is being mated to Park View Bellows.