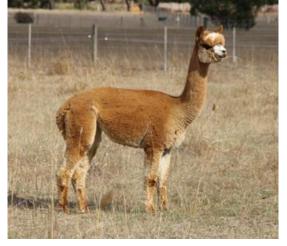

#### Lot 3 Kurrawa Legends Miss Vanity

#### Roan Female Huacaya

IAR:

250311

DOB:

28.09.2022

Sire:

Premier Kiwi Legend

Benleigh Legend

Dam:

EP Cambridge Timeout

Kurrawa Gosh Im Posh

Premier Samira ET

Kurrawa Isha

Mated: Currently being mated to Park View Bellows

Fleece: Nov 2023-M 19.3 SD 4.5 CF 97.8% CV 23.5 Trim On

Miss Vanity is the first female to be offered for sale from this line of genetics. She is full sister to Enforcer, Roll Of The Dice, Like I Give a Damn just to name a few. She is a solid framed female with a soft handling fleece.

Knowing what this family line can produce she would be an addition to any herd. She is being mated to Park View Bellows.