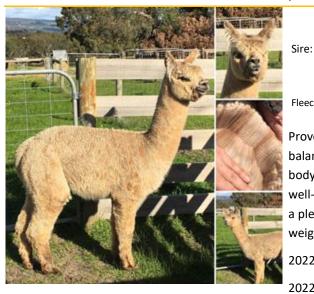

#### Lot 59 Goldleaf Suncloud T051

#### **Light Fawn Female Huacaya**

IAR:

248054

DOB:

21.12.2022

Sire:

Suncloud Juanchito Suncloud Negotiable

Dam:

Glenhope Griffin Glenhope Nettle

Suncloud Miranda

Glenhope Jiggles

Fleece: 2023-M 16.7 SD 3.8 CV 22.9 CRV 52.8 SL 70mm Trim Off

Very light fawn maiden female, well grown and ready to be mated to your sire of choice. Deep bold crimp, with ultra soft fibre that extends into the extremities. Heavy cutting fibre producer.

Access to top genetics from the Suncloud breeding program, as Suncloud Negotiable is one of the top proven sires already producing Champions and bale-fillers.

Goldleaf Alpacas —Reserved