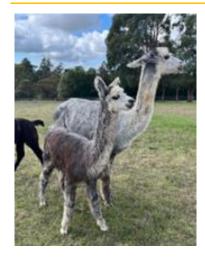

#### Lot 14 Incamon Nilani + F/Cria

#### **Medium Grey Female Huacaya**

IAR:

228054

DOB:

20.11.2017

Sire:

Dam:

Lavender Park Ezariah

Lavender Park Magdalena

Vista Azulo

m: Masion Mauve

Mated: To be mated to Shanbrooke Silverspoon (MG)

Fleece: 2023 M 23.2 SD 4.7 CRV 40 Trim On

Tarraganda Lodge Ekeko

Morning Star Blueberry

Nilani is a well grown grey female that was shown with success, 1 first and 3 second places.

She has a very nice black female cria at foot DOB 23.03.2024 sired by Shanbrooke Silverspoon and looking very nice.

Nilani cut a big fleece and is in excellent condition, She will be an asset to a grey breeder, The black cria is very soft and showing good crimp development.

Eaglewood Alpacas — Reserved