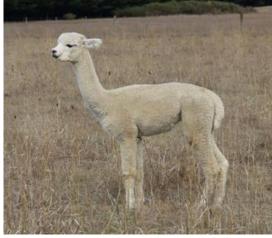

#### Lot 2 Kurrawa Worth the Wait

#### **Solid White Female Huacaya**

IAR:

262845

DOB:

08.08.2023

Sire:

Kurrawa Legend's Enforcer

Dam:

Park View Bellows
Park View Dianna

Kurrawa Gosh Im Posh

Premier Kiwi Legend

Park View Summer

Mated: Maiden

Fleece: April 2024 M17.2 SD 3.6 CF100% CV 21.1 Trim On

Worth the Wait is a promising young female with great substance of bone and a fleece to match. She has excellent fleece coverage which is soft handling and long growing.

She would ideally be suited to a colour breeding program having a medium fawn dam and Enforcer has colour in his pedigree.

Kurrawa Alpacas —Reserved