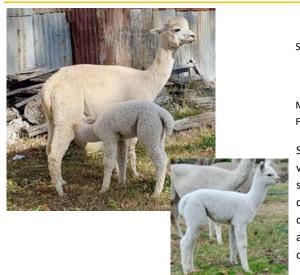

#### Lot 23 Gunnamatta Sylvie

#### Medium Grey Female Huacaya

IAR:

264631

DOB:

08.11.2023

Morning Star Florimond

Nocturne If Looks Could Kill

Sire:

Gunnamatta Felix

Dam:

Gunnamatta Cilla

Dreamwood Estate Fifi

Gunnamatta Cinderella

Mated: Maiden
Fleece: Cria fleece

With a background of highly regarded greys and blacks, she would be an asset to any coloured herd.

Gunnamatta Stud —Unreserved