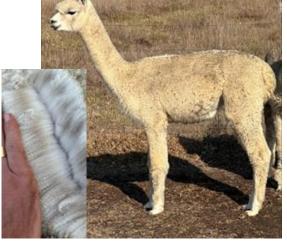

#### Lot 59 Goldleaf Suncloud T051

#### **Light Fawn Female Huacaya**

IAR:

248054

DOB:

21.12.2022

Sire:

Suncloud Juanchito Suncloud Negotiable

Dam:

Glenhope Griffin Glenhope Nettle

Suncloud Miranda

Glenhope Jiggles

Fleece: 2023-M 16.7 SD 3.8 CV 22.9 CRV 52.8 SL 70mm Trim Off

Very light fawn maiden female, well grown and ready to be mated to your sire of choice. Deep bold crimp, with ultra soft fibre that extends into the extremities. Heavy cutting fibre producer.

Access to top genetics from the Suncloud breeding program, as Suncloud Negotiable is one of the top proven sires already producing Champions and bale-fillers.

Goldleaf Alpacas —Reserved