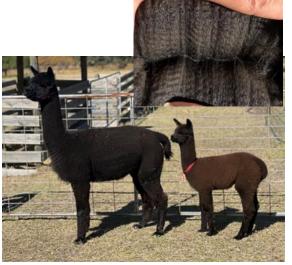

#### Lot 3 Kurrawa Legends Miss Vanity

#### Roan Female Huacaya

IAR:

250311

DOB:

28.09.2022

Sire:

Premier Kiwi Legend

Benleigh Legend

Dam:

EP Cambridge Timeout

Kurrawa Gosh Im Posh

Premier Samira ET

Kurrawa Isha

Mated: Currently being mated to Park View Bellows

Fleece: Nov 2023-M 19.3 SD 4.5 CF 97.8% CV 23.5 Trim On

Miss Vanity is the first female to be offered for sale from this line of genetics. She is full sister to Enforcer, Roll Of The Dice, Like I Give a Damn just to name a few. She is a solid framed female with a soft handling fleece.

Knowing what this family line can produce she would be an addition to any herd. She is being mated to Park View Bellows.