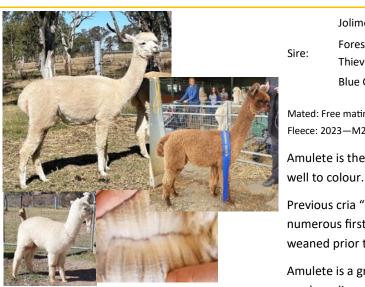

#### Lot 35 Lillyfield Amulete

Solid White Female Huacaya

IAR:

231024

DOB:

29.11.2017

Jolimont Alessio Forestview Prince of

Sire:

Thieves

Dam:

**Brabant Fairy-Jane** 

**Brabant Abelone** 

Blue Grass Choisi

**Brabant Ariana** 

Mated: Free mating in Nov 2024 to Lillyfield Rip Tide Fleece: 2023-M21.9 SD 4.2 CV 19.4 CRV 42 Trim On

Amulete is the mother of beautiful Show stock—she breeds exceptionally

Previous cria "Fire & Rain" was best Roan at show on 2 occasions & numerous first placings. Her current male cria (not included) will be

weaned prior to the auction but is displaying great potential.

Amulete is a great mum with excellent genetics who would be an asset to any breeding program.