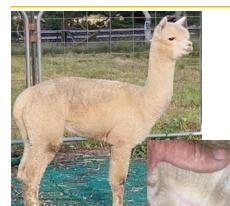

#### Lot 1 Monga Mustang

#### **Solid White Certified Male Huacaya**

Sire:

Belbourie Titan

Belbourie Brigand

Monga Khan

IAR:

Dam:

232748

DOB:

Clearview Katinka

Monga Madonna

Monga Micaela

05.12.2016

Fleece: 2023: M22.8 SD 4.7 SL 95mm CF 93.8% CRV 44.3 Trim On

Another exceptional alpaca by Monga Khan. This 7 years old certified working male has everything: conformation, low micron, style/character, uniformity, handle, lustre, length, density. His 3 cria this season have potential. Reluctantly Mustang needs a new herd to call home and be able to use his show winning genetics.

2019: National Fleece – Most Valuable Commercial 2019: Charles Ledger Fleece – Supreme Huacaya 2020: Canberra Royal Fleece – Champion Senior.

2021: Highlands Halter – Champion Mature.2021: Highlands Halter – Best White Huacaya.

Monga Alpacas —Reserved