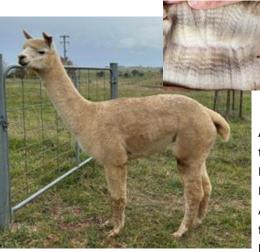

#### Lot 2 Kurrawa Worth the Wait

#### **Solid White Female Huacaya**

IAR:

262845

DOB:

08.08.2023

Sire:

Kurrawa Legend's Enforcer

Dam:

Park View Bellows
Park View Dianna

Kurrawa Gosh Im Posh

Premier Kiwi Legend

Park View Summer

Mated: Maiden

Fleece: April 2024 M17.2 SD 3.6 CF100% CV 21.1 Trim On

Worth the Wait is a promising young female with great substance of bone and a fleece to match. She has excellent fleece coverage which is soft handling and long growing.

She would ideally be suited to a colour breeding program having a medium fawn dam and Enforcer has colour in his pedigree.

Kurrawa Alpacas —Reserved