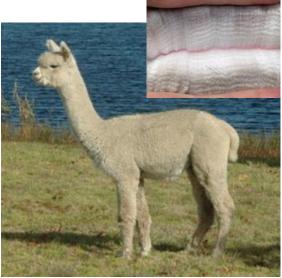

#### **Solid White Female Huacaya**

IAR:

262845

DOB:

08.08.2023

Sire:

Kurrawa Legend's Enforcer

Dam:

Park View Bellows
Park View Dianna

Kurrawa Gosh Im Posh

Premier Kiwi Legend

Park View Summer

Mated: Maiden

Fleece: April 2024 M17.2 SD 3.6 CF100% CV 21.1 Trim On

Worth the Wait is a promising young female with great substance of bone and a fleece to match. She has excellent fleece coverage which is soft handling and long growing.

She would ideally be suited to a colour breeding program having a medium fawn dam and Enforcer has colour in his pedigree.

Kurrawa Alpacas —Reserved