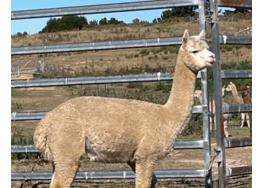

#### Lot 64 Alpha Centauri Shiranda

#### **Solid White Female Huacaya**

IAR:

218882

DOB:

09.08.2020

Sire:

Blackgate Lodge Sunseeker

Dam:

Shanbrooke Society Class Act

Alpha Centauri Shivella

Blackgate Lodge Sonnette

River Ridge Rainstorm

Mated: Free Nov 2024 mating to EP Cambridge Phnomenon

Fleece: 2023 M 14.3 SD 3.1 Trim On

**Camelot Tor** 

She will come with a free mating to EP Cambridge Phenomenon in Nov 2024.

This girl is well worth looking at especially given the mating along with her low micron.