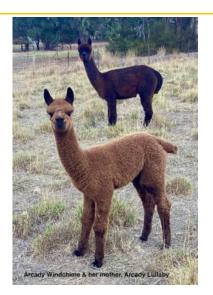

#### Lot 33 Arcady Lullaby + F/Cria

Solid Dark Brown Female Huacaya

IAR:

252759

DOB:

27.03.2022

Sire:

Hunter Augustus

**Hunter Classic Caesar** 

Dam:

Arcady Nocturne

Arcady Paua

**Hunter Lady** 

Arcady Sweet Serenade

Mated: LMD 14.04.2024 to Arcady Glint (SDF) Fleece: 2023—M 20.9 SD 4.6 Trim On

This is a great 3-in-1 package for breeders of grey/roan/black or dark brown

Lullaby has proven very fertile with only one mating for each pregnancy and delivered a perfectly 'cooked' 1st cria after only 325 days gestation. She has a very soft-handling fleece with finer crimp style and a very clean profile.

Cria at foot is female Arcady Windchime, a SDBR, DOB 6.03.24 IAR264618 Follow Arcadian & Appaloosa Alpacas FB page for more information

Arcadian Alpacas —Reserved