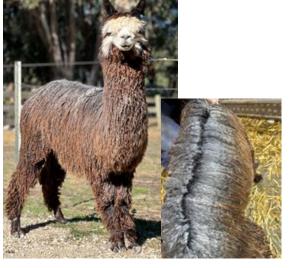

#### Lot 7 Boolaroo Silver

#### **Medium Grey Certified Male Suri**

IAR:

225802

DOB:

01.11.2017

Boolaroo Alpacas —Unreserved

ILR ABF Eminance's Gray

Pinjarra Starmoss

Sire: Tularosa Leonardo

Tularosa Sheila Dam:

Tularosa Lambada ET Tambrae Sioda

Fleece: 2023: M227.2 SD 5.4 Trim On

This male has an even Silvery grey fleece with good locking style, density and lustre, with a solid conformation and ease of handling.

He had extensive show success and is now producing some impressive greys and true blacks.