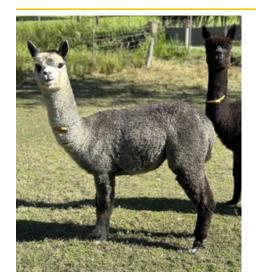

#### Lot 23 Gunnamatta Sylvie

#### Medium Grey Female Huacaya

IAR:

264631

DOB:

08.11.2023

Morning Star Florimond

Nocturne If Looks Could Kill

Sire:

Gunnamatta Felix

Dam:

Gunnamatta Cilla

Dreamwood Estate Fifi

Gunnamatta Cinderella

Mated: Maiden
Fleece: Cria fleece

With a background of highly regarded greys and blacks, she would be an asset to any coloured herd.

Gunnamatta Stud —Unreserved