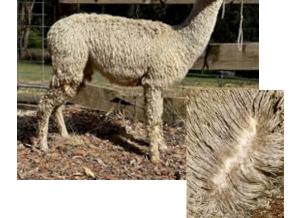

#### Lot 9 Greydeam Inkwell

#### True Black Female Suri

IAR:

236235

DOB:

13.11.2018

Sire:

Pacofino Inkspot

Pacofino Purple Rain

Dam:

Quality genetics, fine and well locked true black fleece, halter trained with successful show career. Has produced stunning true black show quality

Coraz Zimi

Tularosa Leonardo

EP Cambridge Miss Pacofino

Coraz Zumi

Mated: No

Fleece: 2023-M 23.6 SD 5.2 Trim On

Fantastic breeding female.

cria.