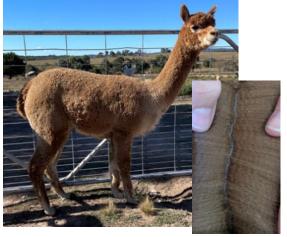

#### Lot 65 Mapa Honey Ryder

#### Solid Dark Fawn Female Huacaya

IAR:

246671

DOB:

21.12.2020

Sire:

Yenaminut Galaxus

Yenaminut Lunar Eclipse

Dam:

Vista Felice

Yenaminut Gwen

Alpacaspecialist Florina

**Canchones Aramis** 

Mated: Free Nov 2024 mating to Dural Invincible (SW)

Fleece: 2023—M 18.2 SD 3.8 Trim On

Honey Ryder is a true Bond girl! Very active and a solid frame with a high frequency crimp fleece style.

Her back ground has black in it so this girl could be worth a look in for black and coloured breeders. She is lacking in density so will be placed over Dural Invincible in Nov 2024—a multi Champion winner, this mating doesn't normally go out of house, so the lucky winner will have access to these unique genetics