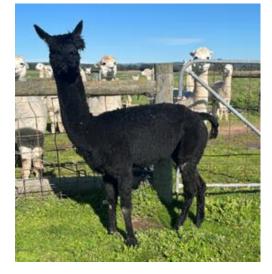

#### Lot 9 Greydeam Inkwell

#### True Black Female Suri

IAR:

236235

DOB:

13.11.2018

Sire:

Pacofino Inkspot

Pacofino Purple Rain

Dam:

Quality genetics, fine and well locked true black fleece, halter trained with successful show career. Has produced stunning true black show quality

Coraz Zimi

Tularosa Leonardo

EP Cambridge Miss Pacofino

Coraz Zumi

Mated: No

Fleece: 2023-M 23.6 SD 5.2 Trim On

Fantastic breeding female.

cria.