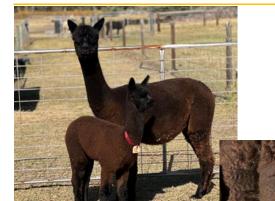

#### Lot 1 Monga Mustang

#### **Solid White Certified Male Huacaya**

Sire:

Belbourie Titan

Belbourie Brigand

Monga Khan

IAR:

Dam:

232748

DOB:

Clearview Katinka

Monga Madonna

Monga Micaela

05.12.2016

Fleece: 2023: M22.8 SD 4.7 SL 95mm CF 93.8% CRV 44.3 Trim On

Another exceptional alpaca by Monga Khan. This 7 years old certified working male has everything: conformation, low micron, style/character, uniformity, handle, lustre, length, density. His 3 cria this season have potential. Reluctantly Mustang needs a new herd to call home and be able to use his show winning genetics.

2019: National Fleece – Most Valuable Commercial 2019: Charles Ledger Fleece – Supreme Huacaya 2020: Canberra Royal Fleece – Champion Senior.

2021: Highlands Halter – Champion Mature.2021: Highlands Halter – Best White Huacaya.

Monga Alpacas —Reserved