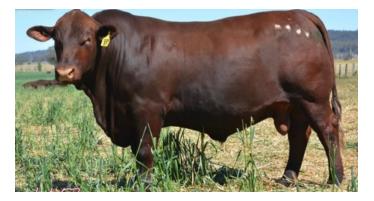

Purchaser: Price:

Classified S

Tattoo: 0215

Lot

Sire:

Dam:

|      |      | GR   | OUP BI | REEDPI | LAN FIG | JURES |             |        |
|------|------|------|--------|--------|---------|-------|-------------|--------|
| 200D | 200D | 400D | 600D   | Mat    | SS      | DTC   | \$ Index va | alue   |
| Milk | Wgt  | Wgt  | Wgt    | Wgt    |         |       | Domestic    | Export |
| +1   | +14  | +27  | +35    | +44    | +0.1    | -1.1  |             |        |
| 45%  | 65%  | 66%  | 67%    | 59%    | 68%     | 41%   | +20         | +25    |