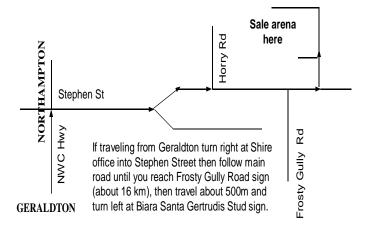

#### Airstrip

Northampton Airstrip is approx 5 kms from Biara farm. Contact John for more details on 0438341027.

All care is taken that information is correct to the best of our knowledge.

Biara is situated 16km east of Northampton. Map below.