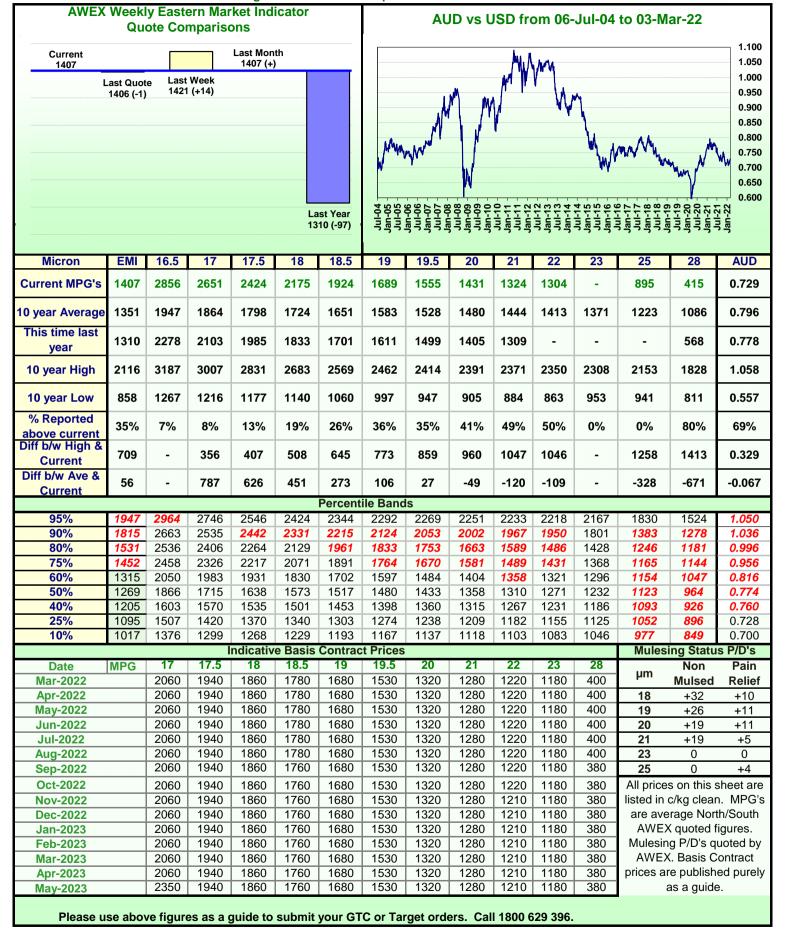

## Wool Weekly

TOTAL

42,187

50,120

|                                                                                                                                                                                                          | • •                                                                                                                                                                                                                                                                                                                                                                                                                                                                                                                                                                                                                                                                                                                                                                                                                                                                                                                                                                                                                                                                                                                                                                                                                                                                                                                                                                                                                                                                                                                                                                                                                                                                                                                                                                                                                                                                                                                                                                                                                                                                                                                                             | CCK                                                                                                                                                                                                                                                                                                                                                                                                                                                                                                                                                                                                                                                                                                                                                                                                                                                                                                                                                                                                                                                                                                                                                                                                                                                                                                                                                                                                                                                                                                                                                                                                                                                                                                                                                                                                                                                                                                                                                                                                                                                                                                                           | ٠,                                                                                                                                                                                                                                                                                                                                                                                                                                                                                                                                                                                                                                                                                                                                                                                                                                                                                                                                                                                                                                                                                                                                                                                                                                                                                                                                                                                                                                                                                                                                                                                                                                                                                                                                                                                                                                                                                                                                                                                                                                                                                                                             |                                                                                                                                                                                                                                         |                                    |                                                    |                                                                                                                                                                                                                                                                                                                                                                                                                                                                                                                                                                                                                                                                                                                                                                                                                                                                                                                                                                                                                                                                                                                                                                                                                                                                                                                                                                                                                                                                                                                                                                                                                                                                                                                                                                                                                                                                                                                                                                                                                                                                                                                                | VV                                                                                                                                                                                                                                                                                                                                                                                                                                                                                                                                                                                                                                                                                                                                                                                                                                                                                                                                                                                                                                                                                                                                                                                                                                                                                                                                                                                                                                                                                                                                                                                                                                                                                                                                                                                                                                                                                                                                                                                                                                                                                                                           | OOI                         |                                 |                                                                                                   |
|----------------------------------------------------------------------------------------------------------------------------------------------------------------------------------------------------------|-------------------------------------------------------------------------------------------------------------------------------------------------------------------------------------------------------------------------------------------------------------------------------------------------------------------------------------------------------------------------------------------------------------------------------------------------------------------------------------------------------------------------------------------------------------------------------------------------------------------------------------------------------------------------------------------------------------------------------------------------------------------------------------------------------------------------------------------------------------------------------------------------------------------------------------------------------------------------------------------------------------------------------------------------------------------------------------------------------------------------------------------------------------------------------------------------------------------------------------------------------------------------------------------------------------------------------------------------------------------------------------------------------------------------------------------------------------------------------------------------------------------------------------------------------------------------------------------------------------------------------------------------------------------------------------------------------------------------------------------------------------------------------------------------------------------------------------------------------------------------------------------------------------------------------------------------------------------------------------------------------------------------------------------------------------------------------------------------------------------------------------------------|-------------------------------------------------------------------------------------------------------------------------------------------------------------------------------------------------------------------------------------------------------------------------------------------------------------------------------------------------------------------------------------------------------------------------------------------------------------------------------------------------------------------------------------------------------------------------------------------------------------------------------------------------------------------------------------------------------------------------------------------------------------------------------------------------------------------------------------------------------------------------------------------------------------------------------------------------------------------------------------------------------------------------------------------------------------------------------------------------------------------------------------------------------------------------------------------------------------------------------------------------------------------------------------------------------------------------------------------------------------------------------------------------------------------------------------------------------------------------------------------------------------------------------------------------------------------------------------------------------------------------------------------------------------------------------------------------------------------------------------------------------------------------------------------------------------------------------------------------------------------------------------------------------------------------------------------------------------------------------------------------------------------------------------------------------------------------------------------------------------------------------|--------------------------------------------------------------------------------------------------------------------------------------------------------------------------------------------------------------------------------------------------------------------------------------------------------------------------------------------------------------------------------------------------------------------------------------------------------------------------------------------------------------------------------------------------------------------------------------------------------------------------------------------------------------------------------------------------------------------------------------------------------------------------------------------------------------------------------------------------------------------------------------------------------------------------------------------------------------------------------------------------------------------------------------------------------------------------------------------------------------------------------------------------------------------------------------------------------------------------------------------------------------------------------------------------------------------------------------------------------------------------------------------------------------------------------------------------------------------------------------------------------------------------------------------------------------------------------------------------------------------------------------------------------------------------------------------------------------------------------------------------------------------------------------------------------------------------------------------------------------------------------------------------------------------------------------------------------------------------------------------------------------------------------------------------------------------------------------------------------------------------------|-----------------------------------------------------------------------------------------------------------------------------------------------------------------------------------------------------------------------------------------|------------------------------------|----------------------------------------------------|--------------------------------------------------------------------------------------------------------------------------------------------------------------------------------------------------------------------------------------------------------------------------------------------------------------------------------------------------------------------------------------------------------------------------------------------------------------------------------------------------------------------------------------------------------------------------------------------------------------------------------------------------------------------------------------------------------------------------------------------------------------------------------------------------------------------------------------------------------------------------------------------------------------------------------------------------------------------------------------------------------------------------------------------------------------------------------------------------------------------------------------------------------------------------------------------------------------------------------------------------------------------------------------------------------------------------------------------------------------------------------------------------------------------------------------------------------------------------------------------------------------------------------------------------------------------------------------------------------------------------------------------------------------------------------------------------------------------------------------------------------------------------------------------------------------------------------------------------------------------------------------------------------------------------------------------------------------------------------------------------------------------------------------------------------------------------------------------------------------------------------|------------------------------------------------------------------------------------------------------------------------------------------------------------------------------------------------------------------------------------------------------------------------------------------------------------------------------------------------------------------------------------------------------------------------------------------------------------------------------------------------------------------------------------------------------------------------------------------------------------------------------------------------------------------------------------------------------------------------------------------------------------------------------------------------------------------------------------------------------------------------------------------------------------------------------------------------------------------------------------------------------------------------------------------------------------------------------------------------------------------------------------------------------------------------------------------------------------------------------------------------------------------------------------------------------------------------------------------------------------------------------------------------------------------------------------------------------------------------------------------------------------------------------------------------------------------------------------------------------------------------------------------------------------------------------------------------------------------------------------------------------------------------------------------------------------------------------------------------------------------------------------------------------------------------------------------------------------------------------------------------------------------------------------------------------------------------------------------------------------------------------|-----------------------------|---------------------------------|---------------------------------------------------------------------------------------------------|
|                                                                                                                                                                                                          |                                                                                                                                                                                                                                                                                                                                                                                                                                                                                                                                                                                                                                                                                                                                                                                                                                                                                                                                                                                                                                                                                                                                                                                                                                                                                                                                                                                                                                                                                                                                                                                                                                                                                                                                                                                                                                                                                                                                                                                                                                                                                                                                                 |                                                                                                                                                                                                                                                                                                                                                                                                                                                                                                                                                                                                                                                                                                                                                                                                                                                                                                                                                                                                                                                                                                                                                                                                                                                                                                                                                                                                                                                                                                                                                                                                                                                                                                                                                                                                                                                                                                                                                                                                                                                                                                                               |                                                                                                                                                                                                                                                                                                                                                                                                                                                                                                                                                                                                                                                                                                                                                                                                                                                                                                                                                                                                                                                                                                                                                                                                                                                                                                                                                                                                                                                                                                                                                                                                                                                                                                                                                                                                                                                                                                                                                                                                                                                                                                                                | Friday                                                                                                                                                                                                                                  | , 4 March 20                       | 022                                                |                                                                                                                                                                                                                                                                                                                                                                                                                                                                                                                                                                                                                                                                                                                                                                                                                                                                                                                                                                                                                                                                                                                                                                                                                                                                                                                                                                                                                                                                                                                                                                                                                                                                                                                                                                                                                                                                                                                                                                                                                                                                                                                                |                                                                                                                                                                                                                                                                                                                                                                                                                                                                                                                                                                                                                                                                                                                                                                                                                                                                                                                                                                                                                                                                                                                                                                                                                                                                                                                                                                                                                                                                                                                                                                                                                                                                                                                                                                                                                                                                                                                                                                                                                                                                                                                              |                             |                                 |                                                                                                   |
| WOOL MARKET MOVEMENTS                                                                                                                                                                                    |                                                                                                                                                                                                                                                                                                                                                                                                                                                                                                                                                                                                                                                                                                                                                                                                                                                                                                                                                                                                                                                                                                                                                                                                                                                                                                                                                                                                                                                                                                                                                                                                                                                                                                                                                                                                                                                                                                                                                                                                                                                                                                                                                 |                                                                                                                                                                                                                                                                                                                                                                                                                                                                                                                                                                                                                                                                                                                                                                                                                                                                                                                                                                                                                                                                                                                                                                                                                                                                                                                                                                                                                                                                                                                                                                                                                                                                                                                                                                                                                                                                                                                                                                                                                                                                                                                               |                                                                                                                                                                                                                                                                                                                                                                                                                                                                                                                                                                                                                                                                                                                                                                                                                                                                                                                                                                                                                                                                                                                                                                                                                                                                                                                                                                                                                                                                                                                                                                                                                                                                                                                                                                                                                                                                                                                                                                                                                                                                                                                                |                                                                                                                                                                                                                                         | AWEX WEEKLY WOOL PRICES            |                                                    |                                                                                                                                                                                                                                                                                                                                                                                                                                                                                                                                                                                                                                                                                                                                                                                                                                                                                                                                                                                                                                                                                                                                                                                                                                                                                                                                                                                                                                                                                                                                                                                                                                                                                                                                                                                                                                                                                                                                                                                                                                                                                                                                |                                                                                                                                                                                                                                                                                                                                                                                                                                                                                                                                                                                                                                                                                                                                                                                                                                                                                                                                                                                                                                                                                                                                                                                                                                                                                                                                                                                                                                                                                                                                                                                                                                                                                                                                                                                                                                                                                                                                                                                                                                                                                                                              |                             |                                 |                                                                                                   |
| • The EMI lo                                                                                                                                                                                             | st 14 cents to                                                                                                                                                                                                                                                                                                                                                                                                                                                                                                                                                                                                                                                                                                                                                                                                                                                                                                                                                                                                                                                                                                                                                                                                                                                                                                                                                                                                                                                                                                                                                                                                                                                                                                                                                                                                                                                                                                                                                                                                                                                                                                                                  | 1,407 c/kg c                                                                                                                                                                                                                                                                                                                                                                                                                                                                                                                                                                                                                                                                                                                                                                                                                                                                                                                                                                                                                                                                                                                                                                                                                                                                                                                                                                                                                                                                                                                                                                                                                                                                                                                                                                                                                                                                                                                                                                                                                                                                                                                  | lean as the I                                                                                                                                                                                                                                                                                                                                                                                                                                                                                                                                                                                                                                                                                                                                                                                                                                                                                                                                                                                                                                                                                                                                                                                                                                                                                                                                                                                                                                                                                                                                                                                                                                                                                                                                                                                                                                                                                                                                                                                                                                                                                                                  | Merino fleece                                                                                                                                                                                                                           | Regional                           |                                                    | Wkly                                                                                                                                                                                                                                                                                                                                                                                                                                                                                                                                                                                                                                                                                                                                                                                                                                                                                                                                                                                                                                                                                                                                                                                                                                                                                                                                                                                                                                                                                                                                                                                                                                                                                                                                                                                                                                                                                                                                                                                                                                                                                                                           |                                                                                                                                                                                                                                                                                                                                                                                                                                                                                                                                                                                                                                                                                                                                                                                                                                                                                                                                                                                                                                                                                                                                                                                                                                                                                                                                                                                                                                                                                                                                                                                                                                                                                                                                                                                                                                                                                                                                                                                                                                                                                                                              | Wkly                        |                                 | Wkly                                                                                              |
|                                                                                                                                                                                                          | nded lower. M                                                                                                                                                                                                                                                                                                                                                                                                                                                                                                                                                                                                                                                                                                                                                                                                                                                                                                                                                                                                                                                                                                                                                                                                                                                                                                                                                                                                                                                                                                                                                                                                                                                                                                                                                                                                                                                                                                                                                                                                                                                                                                                                   | _                                                                                                                                                                                                                                                                                                                                                                                                                                                                                                                                                                                                                                                                                                                                                                                                                                                                                                                                                                                                                                                                                                                                                                                                                                                                                                                                                                                                                                                                                                                                                                                                                                                                                                                                                                                                                                                                                                                                                                                                                                                                                                                             |                                                                                                                                                                                                                                                                                                                                                                                                                                                                                                                                                                                                                                                                                                                                                                                                                                                                                                                                                                                                                                                                                                                                                                                                                                                                                                                                                                                                                                                                                                                                                                                                                                                                                                                                                                                                                                                                                                                                                                                                                                                                                                                                | -                                                                                                                                                                                                                                       | Indicator                          | North                                              | Chg                                                                                                                                                                                                                                                                                                                                                                                                                                                                                                                                                                                                                                                                                                                                                                                                                                                                                                                                                                                                                                                                                                                                                                                                                                                                                                                                                                                                                                                                                                                                                                                                                                                                                                                                                                                                                                                                                                                                                                                                                                                                                                                            | South                                                                                                                                                                                                                                                                                                                                                                                                                                                                                                                                                                                                                                                                                                                                                                                                                                                                                                                                                                                                                                                                                                                                                                                                                                                                                                                                                                                                                                                                                                                                                                                                                                                                                                                                                                                                                                                                                                                                                                                                                                                                                                                        | Chg                         | West                            | Chg                                                                                               |
| with most types & descriptions lifting. The national offering rose                                                                                                                                       |                                                                                                                                                                                                                                                                                                                                                                                                                                                                                                                                                                                                                                                                                                                                                                                                                                                                                                                                                                                                                                                                                                                                                                                                                                                                                                                                                                                                                                                                                                                                                                                                                                                                                                                                                                                                                                                                                                                                                                                                                                                                                                                                                 |                                                                                                                                                                                                                                                                                                                                                                                                                                                                                                                                                                                                                                                                                                                                                                                                                                                                                                                                                                                                                                                                                                                                                                                                                                                                                                                                                                                                                                                                                                                                                                                                                                                                                                                                                                                                                                                                                                                                                                                                                                                                                                                               |                                                                                                                                                                                                                                                                                                                                                                                                                                                                                                                                                                                                                                                                                                                                                                                                                                                                                                                                                                                                                                                                                                                                                                                                                                                                                                                                                                                                                                                                                                                                                                                                                                                                                                                                                                                                                                                                                                                                                                                                                                                                                                                                |                                                                                                                                                                                                                                         | c/kg clean                         | 1503                                               | -10                                                                                                                                                                                                                                                                                                                                                                                                                                                                                                                                                                                                                                                                                                                                                                                                                                                                                                                                                                                                                                                                                                                                                                                                                                                                                                                                                                                                                                                                                                                                                                                                                                                                                                                                                                                                                                                                                                                                                                                                                                                                                                                            | 1344                                                                                                                                                                                                                                                                                                                                                                                                                                                                                                                                                                                                                                                                                                                                                                                                                                                                                                                                                                                                                                                                                                                                                                                                                                                                                                                                                                                                                                                                                                                                                                                                                                                                                                                                                                                                                                                                                                                                                                                                                                                                                                                         | -16                         | 1444                            | -15                                                                                               |
| to 50,120 bales (up 3,410 bales) with a similar clearance rate to last week (12.2% passed in, up 0.3%). Sales will be on                                                                                 |                                                                                                                                                                                                                                                                                                                                                                                                                                                                                                                                                                                                                                                                                                                                                                                                                                                                                                                                                                                                                                                                                                                                                                                                                                                                                                                                                                                                                                                                                                                                                                                                                                                                                                                                                                                                                                                                                                                                                                                                                                                                                                                                                 |                                                                                                                                                                                                                                                                                                                                                                                                                                                                                                                                                                                                                                                                                                                                                                                                                                                                                                                                                                                                                                                                                                                                                                                                                                                                                                                                                                                                                                                                                                                                                                                                                                                                                                                                                                                                                                                                                                                                                                                                                                                                                                                               |                                                                                                                                                                                                                                                                                                                                                                                                                                                                                                                                                                                                                                                                                                                                                                                                                                                                                                                                                                                                                                                                                                                                                                                                                                                                                                                                                                                                                                                                                                                                                                                                                                                                                                                                                                                                                                                                                                                                                                                                                                                                                                                                |                                                                                                                                                                                                                                         |                                    |                                                    |                                                                                                                                                                                                                                                                                                                                                                                                                                                                                                                                                                                                                                                                                                                                                                                                                                                                                                                                                                                                                                                                                                                                                                                                                                                                                                                                                                                                                                                                                                                                                                                                                                                                                                                                                                                                                                                                                                                                                                                                                                                                                                                                |                                                                                                                                                                                                                                                                                                                                                                                                                                                                                                                                                                                                                                                                                                                                                                                                                                                                                                                                                                                                                                                                                                                                                                                                                                                                                                                                                                                                                                                                                                                                                                                                                                                                                                                                                                                                                                                                                                                                                                                                                                                                                                                              |                             |                                 |                                                                                                   |
| Wednesday and Thursday next week with 52,462 bales curently                                                                                                                                              |                                                                                                                                                                                                                                                                                                                                                                                                                                                                                                                                                                                                                                                                                                                                                                                                                                                                                                                                                                                                                                                                                                                                                                                                                                                                                                                                                                                                                                                                                                                                                                                                                                                                                                                                                                                                                                                                                                                                                                                                                                                                                                                                                 |                                                                                                                                                                                                                                                                                                                                                                                                                                                                                                                                                                                                                                                                                                                                                                                                                                                                                                                                                                                                                                                                                                                                                                                                                                                                                                                                                                                                                                                                                                                                                                                                                                                                                                                                                                                                                                                                                                                                                                                                                                                                                                                               |                                                                                                                                                                                                                                                                                                                                                                                                                                                                                                                                                                                                                                                                                                                                                                                                                                                                                                                                                                                                                                                                                                                                                                                                                                                                                                                                                                                                                                                                                                                                                                                                                                                                                                                                                                                                                                                                                                                                                                                                                                                                                                                                |                                                                                                                                                                                                                                         | 16.5                               | 2822                                               | +2                                                                                                                                                                                                                                                                                                                                                                                                                                                                                                                                                                                                                                                                                                                                                                                                                                                                                                                                                                                                                                                                                                                                                                                                                                                                                                                                                                                                                                                                                                                                                                                                                                                                                                                                                                                                                                                                                                                                                                                                                                                                                                                             | 2856n                                                                                                                                                                                                                                                                                                                                                                                                                                                                                                                                                                                                                                                                                                                                                                                                                                                                                                                                                                                                                                                                                                                                                                                                                                                                                                                                                                                                                                                                                                                                                                                                                                                                                                                                                                                                                                                                                                                                                                                                                                                                                                                        | -                           | -                               | -                                                                                                 |
| rostered fo                                                                                                                                                                                              |                                                                                                                                                                                                                                                                                                                                                                                                                                                                                                                                                                                                                                                                                                                                                                                                                                                                                                                                                                                                                                                                                                                                                                                                                                                                                                                                                                                                                                                                                                                                                                                                                                                                                                                                                                                                                                                                                                                                                                                                                                                                                                                                                 | ,                                                                                                                                                                                                                                                                                                                                                                                                                                                                                                                                                                                                                                                                                                                                                                                                                                                                                                                                                                                                                                                                                                                                                                                                                                                                                                                                                                                                                                                                                                                                                                                                                                                                                                                                                                                                                                                                                                                                                                                                                                                                                                                             | ,                                                                                                                                                                                                                                                                                                                                                                                                                                                                                                                                                                                                                                                                                                                                                                                                                                                                                                                                                                                                                                                                                                                                                                                                                                                                                                                                                                                                                                                                                                                                                                                                                                                                                                                                                                                                                                                                                                                                                                                                                                                                                                                              | •                                                                                                                                                                                                                                       | 17                                 | 2649                                               | +11                                                                                                                                                                                                                                                                                                                                                                                                                                                                                                                                                                                                                                                                                                                                                                                                                                                                                                                                                                                                                                                                                                                                                                                                                                                                                                                                                                                                                                                                                                                                                                                                                                                                                                                                                                                                                                                                                                                                                                                                                                                                                                                            | 2651n                                                                                                                                                                                                                                                                                                                                                                                                                                                                                                                                                                                                                                                                                                                                                                                                                                                                                                                                                                                                                                                                                                                                                                                                                                                                                                                                                                                                                                                                                                                                                                                                                                                                                                                                                                                                                                                                                                                                                                                                                                                                                                                        | -50                         | -                               | -                                                                                                 |
| Sydney's designated Australian superfine sale produced spirited                                                                                                                                          |                                                                                                                                                                                                                                                                                                                                                                                                                                                                                                                                                                                                                                                                                                                                                                                                                                                                                                                                                                                                                                                                                                                                                                                                                                                                                                                                                                                                                                                                                                                                                                                                                                                                                                                                                                                                                                                                                                                                                                                                                                                                                                                                                 |                                                                                                                                                                                                                                                                                                                                                                                                                                                                                                                                                                                                                                                                                                                                                                                                                                                                                                                                                                                                                                                                                                                                                                                                                                                                                                                                                                                                                                                                                                                                                                                                                                                                                                                                                                                                                                                                                                                                                                                                                                                                                                                               |                                                                                                                                                                                                                                                                                                                                                                                                                                                                                                                                                                                                                                                                                                                                                                                                                                                                                                                                                                                                                                                                                                                                                                                                                                                                                                                                                                                                                                                                                                                                                                                                                                                                                                                                                                                                                                                                                                                                                                                                                                                                                                                                |                                                                                                                                                                                                                                         | 17.5                               | 2397                                               | -7                                                                                                                                                                                                                                                                                                                                                                                                                                                                                                                                                                                                                                                                                                                                                                                                                                                                                                                                                                                                                                                                                                                                                                                                                                                                                                                                                                                                                                                                                                                                                                                                                                                                                                                                                                                                                                                                                                                                                                                                                                                                                                                             | 2424                                                                                                                                                                                                                                                                                                                                                                                                                                                                                                                                                                                                                                                                                                                                                                                                                                                                                                                                                                                                                                                                                                                                                                                                                                                                                                                                                                                                                                                                                                                                                                                                                                                                                                                                                                                                                                                                                                                                                                                                                                                                                                                         | -33                         | _                               | _                                                                                                 |
|                                                                                                                                                                                                          | or stylish, fine                                                                                                                                                                                                                                                                                                                                                                                                                                                                                                                                                                                                                                                                                                                                                                                                                                                                                                                                                                                                                                                                                                                                                                                                                                                                                                                                                                                                                                                                                                                                                                                                                                                                                                                                                                                                                                                                                                                                                                                                                                                                                                                                |                                                                                                                                                                                                                                                                                                                                                                                                                                                                                                                                                                                                                                                                                                                                                                                                                                                                                                                                                                                                                                                                                                                                                                                                                                                                                                                                                                                                                                                                                                                                                                                                                                                                                                                                                                                                                                                                                                                                                                                                                                                                                                                               |                                                                                                                                                                                                                                                                                                                                                                                                                                                                                                                                                                                                                                                                                                                                                                                                                                                                                                                                                                                                                                                                                                                                                                                                                                                                                                                                                                                                                                                                                                                                                                                                                                                                                                                                                                                                                                                                                                                                                                                                                                                                                                                                |                                                                                                                                                                                                                                         | 18                                 | 2138                                               | -17                                                                                                                                                                                                                                                                                                                                                                                                                                                                                                                                                                                                                                                                                                                                                                                                                                                                                                                                                                                                                                                                                                                                                                                                                                                                                                                                                                                                                                                                                                                                                                                                                                                                                                                                                                                                                                                                                                                                                                                                                                                                                                                            | 2175                                                                                                                                                                                                                                                                                                                                                                                                                                                                                                                                                                                                                                                                                                                                                                                                                                                                                                                                                                                                                                                                                                                                                                                                                                                                                                                                                                                                                                                                                                                                                                                                                                                                                                                                                                                                                                                                                                                                                                                                                                                                                                                         | -10                         | 2134                            | +14                                                                                               |
| _                                                                                                                                                                                                        | to 21 cents on                                                                                                                                                                                                                                                                                                                                                                                                                                                                                                                                                                                                                                                                                                                                                                                                                                                                                                                                                                                                                                                                                                                                                                                                                                                                                                                                                                                                                                                                                                                                                                                                                                                                                                                                                                                                                                                                                                                                                                                                                                                                                                                                  | •                                                                                                                                                                                                                                                                                                                                                                                                                                                                                                                                                                                                                                                                                                                                                                                                                                                                                                                                                                                                                                                                                                                                                                                                                                                                                                                                                                                                                                                                                                                                                                                                                                                                                                                                                                                                                                                                                                                                                                                                                                                                                                                             |                                                                                                                                                                                                                                                                                                                                                                                                                                                                                                                                                                                                                                                                                                                                                                                                                                                                                                                                                                                                                                                                                                                                                                                                                                                                                                                                                                                                                                                                                                                                                                                                                                                                                                                                                                                                                                                                                                                                                                                                                                                                                                                                |                                                                                                                                                                                                                                         | 18.5                               | 1909                                               | -6                                                                                                                                                                                                                                                                                                                                                                                                                                                                                                                                                                                                                                                                                                                                                                                                                                                                                                                                                                                                                                                                                                                                                                                                                                                                                                                                                                                                                                                                                                                                                                                                                                                                                                                                                                                                                                                                                                                                                                                                                                                                                                                             | 1924                                                                                                                                                                                                                                                                                                                                                                                                                                                                                                                                                                                                                                                                                                                                                                                                                                                                                                                                                                                                                                                                                                                                                                                                                                                                                                                                                                                                                                                                                                                                                                                                                                                                                                                                                                                                                                                                                                                                                                                                                                                                                                                         | -9                          | 1916                            | -18                                                                                               |
| Wednesday. The 16.5 and 17 µm MPGs ended the week in                                                                                                                                                     |                                                                                                                                                                                                                                                                                                                                                                                                                                                                                                                                                                                                                                                                                                                                                                                                                                                                                                                                                                                                                                                                                                                                                                                                                                                                                                                                                                                                                                                                                                                                                                                                                                                                                                                                                                                                                                                                                                                                                                                                                                                                                                                                                 |                                                                                                                                                                                                                                                                                                                                                                                                                                                                                                                                                                                                                                                                                                                                                                                                                                                                                                                                                                                                                                                                                                                                                                                                                                                                                                                                                                                                                                                                                                                                                                                                                                                                                                                                                                                                                                                                                                                                                                                                                                                                                                                               |                                                                                                                                                                                                                                                                                                                                                                                                                                                                                                                                                                                                                                                                                                                                                                                                                                                                                                                                                                                                                                                                                                                                                                                                                                                                                                                                                                                                                                                                                                                                                                                                                                                                                                                                                                                                                                                                                                                                                                                                                                                                                                                                |                                                                                                                                                                                                                                         | 19                                 | 1701                                               | -8                                                                                                                                                                                                                                                                                                                                                                                                                                                                                                                                                                                                                                                                                                                                                                                                                                                                                                                                                                                                                                                                                                                                                                                                                                                                                                                                                                                                                                                                                                                                                                                                                                                                                                                                                                                                                                                                                                                                                                                                                                                                                                                             | 1689                                                                                                                                                                                                                                                                                                                                                                                                                                                                                                                                                                                                                                                                                                                                                                                                                                                                                                                                                                                                                                                                                                                                                                                                                                                                                                                                                                                                                                                                                                                                                                                                                                                                                                                                                                                                                                                                                                                                                                                                                                                                                                                         | -19                         | 1673                            | -25                                                                                               |
| positive territory (up 2 and 11 cents respectively), all other MPGs trended lower. Fine (<18.5 µm) Merino skirtings with low                                                                             |                                                                                                                                                                                                                                                                                                                                                                                                                                                                                                                                                                                                                                                                                                                                                                                                                                                                                                                                                                                                                                                                                                                                                                                                                                                                                                                                                                                                                                                                                                                                                                                                                                                                                                                                                                                                                                                                                                                                                                                                                                                                                                                                                 |                                                                                                                                                                                                                                                                                                                                                                                                                                                                                                                                                                                                                                                                                                                                                                                                                                                                                                                                                                                                                                                                                                                                                                                                                                                                                                                                                                                                                                                                                                                                                                                                                                                                                                                                                                                                                                                                                                                                                                                                                                                                                                                               |                                                                                                                                                                                                                                                                                                                                                                                                                                                                                                                                                                                                                                                                                                                                                                                                                                                                                                                                                                                                                                                                                                                                                                                                                                                                                                                                                                                                                                                                                                                                                                                                                                                                                                                                                                                                                                                                                                                                                                                                                                                                                                                                |                                                                                                                                                                                                                                         | 19.5                               | 1533                                               | -8                                                                                                                                                                                                                                                                                                                                                                                                                                                                                                                                                                                                                                                                                                                                                                                                                                                                                                                                                                                                                                                                                                                                                                                                                                                                                                                                                                                                                                                                                                                                                                                                                                                                                                                                                                                                                                                                                                                                                                                                                                                                                                                             | 1555                                                                                                                                                                                                                                                                                                                                                                                                                                                                                                                                                                                                                                                                                                                                                                                                                                                                                                                                                                                                                                                                                                                                                                                                                                                                                                                                                                                                                                                                                                                                                                                                                                                                                                                                                                                                                                                                                                                                                                                                                                                                                                                         | +1                          | 1524                            | -20                                                                                               |
| (< 3%) VM gained up to 20 cents on Tuesday before the sector                                                                                                                                             |                                                                                                                                                                                                                                                                                                                                                                                                                                                                                                                                                                                                                                                                                                                                                                                                                                                                                                                                                                                                                                                                                                                                                                                                                                                                                                                                                                                                                                                                                                                                                                                                                                                                                                                                                                                                                                                                                                                                                                                                                                                                                                                                                 |                                                                                                                                                                                                                                                                                                                                                                                                                                                                                                                                                                                                                                                                                                                                                                                                                                                                                                                                                                                                                                                                                                                                                                                                                                                                                                                                                                                                                                                                                                                                                                                                                                                                                                                                                                                                                                                                                                                                                                                                                                                                                                                               |                                                                                                                                                                                                                                                                                                                                                                                                                                                                                                                                                                                                                                                                                                                                                                                                                                                                                                                                                                                                                                                                                                                                                                                                                                                                                                                                                                                                                                                                                                                                                                                                                                                                                                                                                                                                                                                                                                                                                                                                                                                                                                                                |                                                                                                                                                                                                                                         | 20                                 | 1416                                               | -6                                                                                                                                                                                                                                                                                                                                                                                                                                                                                                                                                                                                                                                                                                                                                                                                                                                                                                                                                                                                                                                                                                                                                                                                                                                                                                                                                                                                                                                                                                                                                                                                                                                                                                                                                                                                                                                                                                                                                                                                                                                                                                                             | 1431                                                                                                                                                                                                                                                                                                                                                                                                                                                                                                                                                                                                                                                                                                                                                                                                                                                                                                                                                                                                                                                                                                                                                                                                                                                                                                                                                                                                                                                                                                                                                                                                                                                                                                                                                                                                                                                                                                                                                                                                                                                                                                                         | -3                          | 1392                            | -19                                                                                               |
| eased on Wednesday. Finer (< 26.5 µm) crossbreds eased this                                                                                                                                              |                                                                                                                                                                                                                                                                                                                                                                                                                                                                                                                                                                                                                                                                                                                                                                                                                                                                                                                                                                                                                                                                                                                                                                                                                                                                                                                                                                                                                                                                                                                                                                                                                                                                                                                                                                                                                                                                                                                                                                                                                                                                                                                                                 |                                                                                                                                                                                                                                                                                                                                                                                                                                                                                                                                                                                                                                                                                                                                                                                                                                                                                                                                                                                                                                                                                                                                                                                                                                                                                                                                                                                                                                                                                                                                                                                                                                                                                                                                                                                                                                                                                                                                                                                                                                                                                                                               |                                                                                                                                                                                                                                                                                                                                                                                                                                                                                                                                                                                                                                                                                                                                                                                                                                                                                                                                                                                                                                                                                                                                                                                                                                                                                                                                                                                                                                                                                                                                                                                                                                                                                                                                                                                                                                                                                                                                                                                                                                                                                                                                |                                                                                                                                                                                                                                         | 21                                 | 1324                                               | -25                                                                                                                                                                                                                                                                                                                                                                                                                                                                                                                                                                                                                                                                                                                                                                                                                                                                                                                                                                                                                                                                                                                                                                                                                                                                                                                                                                                                                                                                                                                                                                                                                                                                                                                                                                                                                                                                                                                                                                                                                                                                                                                            | 1324                                                                                                                                                                                                                                                                                                                                                                                                                                                                                                                                                                                                                                                                                                                                                                                                                                                                                                                                                                                                                                                                                                                                                                                                                                                                                                                                                                                                                                                                                                                                                                                                                                                                                                                                                                                                                                                                                                                                                                                                                                                                                                                         | -28                         | 1306                            | -32                                                                                               |
| week, down 10 cents, broader types were largely unchanged.                                                                                                                                               |                                                                                                                                                                                                                                                                                                                                                                                                                                                                                                                                                                                                                                                                                                                                                                                                                                                                                                                                                                                                                                                                                                                                                                                                                                                                                                                                                                                                                                                                                                                                                                                                                                                                                                                                                                                                                                                                                                                                                                                                                                                                                                                                                 |                                                                                                                                                                                                                                                                                                                                                                                                                                                                                                                                                                                                                                                                                                                                                                                                                                                                                                                                                                                                                                                                                                                                                                                                                                                                                                                                                                                                                                                                                                                                                                                                                                                                                                                                                                                                                                                                                                                                                                                                                                                                                                                               |                                                                                                                                                                                                                                                                                                                                                                                                                                                                                                                                                                                                                                                                                                                                                                                                                                                                                                                                                                                                                                                                                                                                                                                                                                                                                                                                                                                                                                                                                                                                                                                                                                                                                                                                                                                                                                                                                                                                                                                                                                                                                                                                |                                                                                                                                                                                                                                         | 22                                 | -                                                  | <u> </u>                                                                                                                                                                                                                                                                                                                                                                                                                                                                                                                                                                                                                                                                                                                                                                                                                                                                                                                                                                                                                                                                                                                                                                                                                                                                                                                                                                                                                                                                                                                                                                                                                                                                                                                                                                                                                                                                                                                                                                                                                                                                                                                       | 1304n                                                                                                                                                                                                                                                                                                                                                                                                                                                                                                                                                                                                                                                                                                                                                                                                                                                                                                                                                                                                                                                                                                                                                                                                                                                                                                                                                                                                                                                                                                                                                                                                                                                                                                                                                                                                                                                                                                                                                                                                                                                                                                                        | -9                          | -                               | i<br>  -                                                                                          |
| Broader (> 19.0 µm) oddments with higher (> 3%) VM were                                                                                                                                                  |                                                                                                                                                                                                                                                                                                                                                                                                                                                                                                                                                                                                                                                                                                                                                                                                                                                                                                                                                                                                                                                                                                                                                                                                                                                                                                                                                                                                                                                                                                                                                                                                                                                                                                                                                                                                                                                                                                                                                                                                                                                                                                                                                 |                                                                                                                                                                                                                                                                                                                                                                                                                                                                                                                                                                                                                                                                                                                                                                                                                                                                                                                                                                                                                                                                                                                                                                                                                                                                                                                                                                                                                                                                                                                                                                                                                                                                                                                                                                                                                                                                                                                                                                                                                                                                                                                               |                                                                                                                                                                                                                                                                                                                                                                                                                                                                                                                                                                                                                                                                                                                                                                                                                                                                                                                                                                                                                                                                                                                                                                                                                                                                                                                                                                                                                                                                                                                                                                                                                                                                                                                                                                                                                                                                                                                                                                                                                                                                                                                                |                                                                                                                                                                                                                                         | 23                                 | -                                                  | -                                                                                                                                                                                                                                                                                                                                                                                                                                                                                                                                                                                                                                                                                                                                                                                                                                                                                                                                                                                                                                                                                                                                                                                                                                                                                                                                                                                                                                                                                                                                                                                                                                                                                                                                                                                                                                                                                                                                                                                                                                                                                                                              | -                                                                                                                                                                                                                                                                                                                                                                                                                                                                                                                                                                                                                                                                                                                                                                                                                                                                                                                                                                                                                                                                                                                                                                                                                                                                                                                                                                                                                                                                                                                                                                                                                                                                                                                                                                                                                                                                                                                                                                                                                                                                                                                            | -                           | -                               | -                                                                                                 |
| cheaper. The Northern Regional Indicator lost 10 cents to 1,503                                                                                                                                          |                                                                                                                                                                                                                                                                                                                                                                                                                                                                                                                                                                                                                                                                                                                                                                                                                                                                                                                                                                                                                                                                                                                                                                                                                                                                                                                                                                                                                                                                                                                                                                                                                                                                                                                                                                                                                                                                                                                                                                                                                                                                                                                                                 |                                                                                                                                                                                                                                                                                                                                                                                                                                                                                                                                                                                                                                                                                                                                                                                                                                                                                                                                                                                                                                                                                                                                                                                                                                                                                                                                                                                                                                                                                                                                                                                                                                                                                                                                                                                                                                                                                                                                                                                                                                                                                                                               |                                                                                                                                                                                                                                                                                                                                                                                                                                                                                                                                                                                                                                                                                                                                                                                                                                                                                                                                                                                                                                                                                                                                                                                                                                                                                                                                                                                                                                                                                                                                                                                                                                                                                                                                                                                                                                                                                                                                                                                                                                                                                                                                |                                                                                                                                                                                                                                         | 24                                 | -                                                  | -                                                                                                                                                                                                                                                                                                                                                                                                                                                                                                                                                                                                                                                                                                                                                                                                                                                                                                                                                                                                                                                                                                                                                                                                                                                                                                                                                                                                                                                                                                                                                                                                                                                                                                                                                                                                                                                                                                                                                                                                                                                                                                                              | -                                                                                                                                                                                                                                                                                                                                                                                                                                                                                                                                                                                                                                                                                                                                                                                                                                                                                                                                                                                                                                                                                                                                                                                                                                                                                                                                                                                                                                                                                                                                                                                                                                                                                                                                                                                                                                                                                                                                                                                                                                                                                                                            | -                           | -                               | -                                                                                                 |
| c/kg clean as the Northern Merino Carding Indicator dropped 23 cents to 979 c/kg clean. The Sydney pass in rate was 12% with                                                                             |                                                                                                                                                                                                                                                                                                                                                                                                                                                                                                                                                                                                                                                                                                                                                                                                                                                                                                                                                                                                                                                                                                                                                                                                                                                                                                                                                                                                                                                                                                                                                                                                                                                                                                                                                                                                                                                                                                                                                                                                                                                                                                                                                 |                                                                                                                                                                                                                                                                                                                                                                                                                                                                                                                                                                                                                                                                                                                                                                                                                                                                                                                                                                                                                                                                                                                                                                                                                                                                                                                                                                                                                                                                                                                                                                                                                                                                                                                                                                                                                                                                                                                                                                                                                                                                                                                               |                                                                                                                                                                                                                                                                                                                                                                                                                                                                                                                                                                                                                                                                                                                                                                                                                                                                                                                                                                                                                                                                                                                                                                                                                                                                                                                                                                                                                                                                                                                                                                                                                                                                                                                                                                                                                                                                                                                                                                                                                                                                                                                                |                                                                                                                                                                                                                                         | 25                                 | -                                                  | <b>i</b> -                                                                                                                                                                                                                                                                                                                                                                                                                                                                                                                                                                                                                                                                                                                                                                                                                                                                                                                                                                                                                                                                                                                                                                                                                                                                                                                                                                                                                                                                                                                                                                                                                                                                                                                                                                                                                                                                                                                                                                                                                                                                                                                     | 895n                                                                                                                                                                                                                                                                                                                                                                                                                                                                                                                                                                                                                                                                                                                                                                                                                                                                                                                                                                                                                                                                                                                                                                                                                                                                                                                                                                                                                                                                                                                                                                                                                                                                                                                                                                                                                                                                                                                                                                                                                                                                                                                         | -                           | -                               | -                                                                                                 |
| 158 bales                                                                                                                                                                                                |                                                                                                                                                                                                                                                                                                                                                                                                                                                                                                                                                                                                                                                                                                                                                                                                                                                                                                                                                                                                                                                                                                                                                                                                                                                                                                                                                                                                                                                                                                                                                                                                                                                                                                                                                                                                                                                                                                                                                                                                                                                                                                                                                 | , ,                                                                                                                                                                                                                                                                                                                                                                                                                                                                                                                                                                                                                                                                                                                                                                                                                                                                                                                                                                                                                                                                                                                                                                                                                                                                                                                                                                                                                                                                                                                                                                                                                                                                                                                                                                                                                                                                                                                                                                                                                                                                                                                           | •                                                                                                                                                                                                                                                                                                                                                                                                                                                                                                                                                                                                                                                                                                                                                                                                                                                                                                                                                                                                                                                                                                                                                                                                                                                                                                                                                                                                                                                                                                                                                                                                                                                                                                                                                                                                                                                                                                                                                                                                                                                                                                                              |                                                                                                                                                                                                                                         | 26                                 | 718                                                | -10                                                                                                                                                                                                                                                                                                                                                                                                                                                                                                                                                                                                                                                                                                                                                                                                                                                                                                                                                                                                                                                                                                                                                                                                                                                                                                                                                                                                                                                                                                                                                                                                                                                                                                                                                                                                                                                                                                                                                                                                                                                                                                                            | 722                                                                                                                                                                                                                                                                                                                                                                                                                                                                                                                                                                                                                                                                                                                                                                                                                                                                                                                                                                                                                                                                                                                                                                                                                                                                                                                                                                                                                                                                                                                                                                                                                                                                                                                                                                                                                                                                                                                                                                                                                                                                                                                          | -12                         | -                               | -                                                                                                 |
| • This week                                                                                                                                                                                              | 's three-dav N                                                                                                                                                                                                                                                                                                                                                                                                                                                                                                                                                                                                                                                                                                                                                                                                                                                                                                                                                                                                                                                                                                                                                                                                                                                                                                                                                                                                                                                                                                                                                                                                                                                                                                                                                                                                                                                                                                                                                                                                                                                                                                                                  | 1elbourne sal                                                                                                                                                                                                                                                                                                                                                                                                                                                                                                                                                                                                                                                                                                                                                                                                                                                                                                                                                                                                                                                                                                                                                                                                                                                                                                                                                                                                                                                                                                                                                                                                                                                                                                                                                                                                                                                                                                                                                                                                                                                                                                                 | e saw prices                                                                                                                                                                                                                                                                                                                                                                                                                                                                                                                                                                                                                                                                                                                                                                                                                                                                                                                                                                                                                                                                                                                                                                                                                                                                                                                                                                                                                                                                                                                                                                                                                                                                                                                                                                                                                                                                                                                                                                                                                                                                                                                   | move lower                                                                                                                                                                                                                              | 28                                 | 418                                                | +1                                                                                                                                                                                                                                                                                                                                                                                                                                                                                                                                                                                                                                                                                                                                                                                                                                                                                                                                                                                                                                                                                                                                                                                                                                                                                                                                                                                                                                                                                                                                                                                                                                                                                                                                                                                                                                                                                                                                                                                                                                                                                                                             | 415                                                                                                                                                                                                                                                                                                                                                                                                                                                                                                                                                                                                                                                                                                                                                                                                                                                                                                                                                                                                                                                                                                                                                                                                                                                                                                                                                                                                                                                                                                                                                                                                                                                                                                                                                                                                                                                                                                                                                                                                                                                                                                                          | -5                          | -                               | -                                                                                                 |
| <ul> <li>This week's three-day Melbourne sale saw prices move lower<br/>across almost all Merino fleece MPGs - the 19.5 μm MPG</li> </ul>                                                                |                                                                                                                                                                                                                                                                                                                                                                                                                                                                                                                                                                                                                                                                                                                                                                                                                                                                                                                                                                                                                                                                                                                                                                                                                                                                                                                                                                                                                                                                                                                                                                                                                                                                                                                                                                                                                                                                                                                                                                                                                                                                                                                                                 |                                                                                                                                                                                                                                                                                                                                                                                                                                                                                                                                                                                                                                                                                                                                                                                                                                                                                                                                                                                                                                                                                                                                                                                                                                                                                                                                                                                                                                                                                                                                                                                                                                                                                                                                                                                                                                                                                                                                                                                                                                                                                                                               |                                                                                                                                                                                                                                                                                                                                                                                                                                                                                                                                                                                                                                                                                                                                                                                                                                                                                                                                                                                                                                                                                                                                                                                                                                                                                                                                                                                                                                                                                                                                                                                                                                                                                                                                                                                                                                                                                                                                                                                                                                                                                                                                | 30                                                                                                                                                                                                                                      | -                                  | -                                                  | 352                                                                                                                                                                                                                                                                                                                                                                                                                                                                                                                                                                                                                                                                                                                                                                                                                                                                                                                                                                                                                                                                                                                                                                                                                                                                                                                                                                                                                                                                                                                                                                                                                                                                                                                                                                                                                                                                                                                                                                                                                                                                                                                            | -1                                                                                                                                                                                                                                                                                                                                                                                                                                                                                                                                                                                                                                                                                                                                                                                                                                                                                                                                                                                                                                                                                                                                                                                                                                                                                                                                                                                                                                                                                                                                                                                                                                                                                                                                                                                                                                                                                                                                                                                                                                                                                                                           | -                           | -                               |                                                                                                   |
| managed a 1 cent weekly gain. Well measured, best style, fine (<                                                                                                                                         |                                                                                                                                                                                                                                                                                                                                                                                                                                                                                                                                                                                                                                                                                                                                                                                                                                                                                                                                                                                                                                                                                                                                                                                                                                                                                                                                                                                                                                                                                                                                                                                                                                                                                                                                                                                                                                                                                                                                                                                                                                                                                                                                                 |                                                                                                                                                                                                                                                                                                                                                                                                                                                                                                                                                                                                                                                                                                                                                                                                                                                                                                                                                                                                                                                                                                                                                                                                                                                                                                                                                                                                                                                                                                                                                                                                                                                                                                                                                                                                                                                                                                                                                                                                                                                                                                                               |                                                                                                                                                                                                                                                                                                                                                                                                                                                                                                                                                                                                                                                                                                                                                                                                                                                                                                                                                                                                                                                                                                                                                                                                                                                                                                                                                                                                                                                                                                                                                                                                                                                                                                                                                                                                                                                                                                                                                                                                                                                                                                                                | 32                                                                                                                                                                                                                                      | -                                  | -                                                  | 277n                                                                                                                                                                                                                                                                                                                                                                                                                                                                                                                                                                                                                                                                                                                                                                                                                                                                                                                                                                                                                                                                                                                                                                                                                                                                                                                                                                                                                                                                                                                                                                                                                                                                                                                                                                                                                                                                                                                                                                                                                                                                                                                           | -                                                                                                                                                                                                                                                                                                                                                                                                                                                                                                                                                                                                                                                                                                                                                                                                                                                                                                                                                                                                                                                                                                                                                                                                                                                                                                                                                                                                                                                                                                                                                                                                                                                                                                                                                                                                                                                                                                                                                                                                                                                                                                                            | -                           | -                               |                                                                                                   |
| 18.5 μm) types were in short supply which contributed to the softer market, which became irregular with increasing pass in                                                                               |                                                                                                                                                                                                                                                                                                                                                                                                                                                                                                                                                                                                                                                                                                                                                                                                                                                                                                                                                                                                                                                                                                                                                                                                                                                                                                                                                                                                                                                                                                                                                                                                                                                                                                                                                                                                                                                                                                                                                                                                                                                                                                                                                 |                                                                                                                                                                                                                                                                                                                                                                                                                                                                                                                                                                                                                                                                                                                                                                                                                                                                                                                                                                                                                                                                                                                                                                                                                                                                                                                                                                                                                                                                                                                                                                                                                                                                                                                                                                                                                                                                                                                                                                                                                                                                                                                               |                                                                                                                                                                                                                                                                                                                                                                                                                                                                                                                                                                                                                                                                                                                                                                                                                                                                                                                                                                                                                                                                                                                                                                                                                                                                                                                                                                                                                                                                                                                                                                                                                                                                                                                                                                                                                                                                                                                                                                                                                                                                                                                                |                                                                                                                                                                                                                                         | MC                                 | 979                                                | -23                                                                                                                                                                                                                                                                                                                                                                                                                                                                                                                                                                                                                                                                                                                                                                                                                                                                                                                                                                                                                                                                                                                                                                                                                                                                                                                                                                                                                                                                                                                                                                                                                                                                                                                                                                                                                                                                                                                                                                                                                                                                                                                            | 982                                                                                                                                                                                                                                                                                                                                                                                                                                                                                                                                                                                                                                                                                                                                                                                                                                                                                                                                                                                                                                                                                                                                                                                                                                                                                                                                                                                                                                                                                                                                                                                                                                                                                                                                                                                                                                                                                                                                                                                                                                                                                                                          | -14                         | 942                             | +5                                                                                                |
| cofter ma                                                                                                                                                                                                |                                                                                                                                                                                                                                                                                                                                                                                                                                                                                                                                                                                                                                                                                                                                                                                                                                                                                                                                                                                                                                                                                                                                                                                                                                                                                                                                                                                                                                                                                                                                                                                                                                                                                                                                                                                                                                                                                                                                                                                                                                                                                                                                                 | sama irragul                                                                                                                                                                                                                                                                                                                                                                                                                                                                                                                                                                                                                                                                                                                                                                                                                                                                                                                                                                                                                                                                                                                                                                                                                                                                                                                                                                                                                                                                                                                                                                                                                                                                                                                                                                                                                                                                                                                                                                                                                                                                                                                  | ar with incra                                                                                                                                                                                                                                                                                                                                                                                                                                                                                                                                                                                                                                                                                                                                                                                                                                                                                                                                                                                                                                                                                                                                                                                                                                                                                                                                                                                                                                                                                                                                                                                                                                                                                                                                                                                                                                                                                                                                                                                                                                                                                                                  | acina nace in                                                                                                                                                                                                                           |                                    |                                                    |                                                                                                                                                                                                                                                                                                                                                                                                                                                                                                                                                                                                                                                                                                                                                                                                                                                                                                                                                                                                                                                                                                                                                                                                                                                                                                                                                                                                                                                                                                                                                                                                                                                                                                                                                                                                                                                                                                                                                                                                                                                                                                                                |                                                                                                                                                                                                                                                                                                                                                                                                                                                                                                                                                                                                                                                                                                                                                                                                                                                                                                                                                                                                                                                                                                                                                                                                                                                                                                                                                                                                                                                                                                                                                                                                                                                                                                                                                                                                                                                                                                                                                                                                                                                                                                                              |                             |                                 |                                                                                                   |
|                                                                                                                                                                                                          |                                                                                                                                                                                                                                                                                                                                                                                                                                                                                                                                                                                                                                                                                                                                                                                                                                                                                                                                                                                                                                                                                                                                                                                                                                                                                                                                                                                                                                                                                                                                                                                                                                                                                                                                                                                                                                                                                                                                                                                                                                                                                                                                                 | _                                                                                                                                                                                                                                                                                                                                                                                                                                                                                                                                                                                                                                                                                                                                                                                                                                                                                                                                                                                                                                                                                                                                                                                                                                                                                                                                                                                                                                                                                                                                                                                                                                                                                                                                                                                                                                                                                                                                                                                                                                                                                                                             |                                                                                                                                                                                                                                                                                                                                                                                                                                                                                                                                                                                                                                                                                                                                                                                                                                                                                                                                                                                                                                                                                                                                                                                                                                                                                                                                                                                                                                                                                                                                                                                                                                                                                                                                                                                                                                                                                                                                                                                                                                                                                                                                |                                                                                                                                                                                                                                         | AW                                 | EX EMI 20                                          | 19/20 &                                                                                                                                                                                                                                                                                                                                                                                                                                                                                                                                                                                                                                                                                                                                                                                                                                                                                                                                                                                                                                                                                                                                                                                                                                                                                                                                                                                                                                                                                                                                                                                                                                                                                                                                                                                                                                                                                                                                                                                                                                                                                                                        | 2020/21 S                                                                                                                                                                                                                                                                                                                                                                                                                                                                                                                                                                                                                                                                                                                                                                                                                                                                                                                                                                                                                                                                                                                                                                                                                                                                                                                                                                                                                                                                                                                                                                                                                                                                                                                                                                                                                                                                                                                                                                                                                                                                                                                    | easons v                    | s Current                       |                                                                                                   |
| rates as                                                                                                                                                                                                 | rket, which be<br>the week pro<br>last week's le                                                                                                                                                                                                                                                                                                                                                                                                                                                                                                                                                                                                                                                                                                                                                                                                                                                                                                                                                                                                                                                                                                                                                                                                                                                                                                                                                                                                                                                                                                                                                                                                                                                                                                                                                                                                                                                                                                                                                                                                                                                                                                | ogressed. Me                                                                                                                                                                                                                                                                                                                                                                                                                                                                                                                                                                                                                                                                                                                                                                                                                                                                                                                                                                                                                                                                                                                                                                                                                                                                                                                                                                                                                                                                                                                                                                                                                                                                                                                                                                                                                                                                                                                                                                                                                                                                                                                  | erino skirting                                                                                                                                                                                                                                                                                                                                                                                                                                                                                                                                                                                                                                                                                                                                                                                                                                                                                                                                                                                                                                                                                                                                                                                                                                                                                                                                                                                                                                                                                                                                                                                                                                                                                                                                                                                                                                                                                                                                                                                                                                                                                                                 | gs tended to                                                                                                                                                                                                                            | AW                                 |                                                    |                                                                                                                                                                                                                                                                                                                                                                                                                                                                                                                                                                                                                                                                                                                                                                                                                                                                                                                                                                                                                                                                                                                                                                                                                                                                                                                                                                                                                                                                                                                                                                                                                                                                                                                                                                                                                                                                                                                                                                                                                                                                                                                                | 2020/21 S<br>1407 c/kg                                                                                                                                                                                                                                                                                                                                                                                                                                                                                                                                                                                                                                                                                                                                                                                                                                                                                                                                                                                                                                                                                                                                                                                                                                                                                                                                                                                                                                                                                                                                                                                                                                                                                                                                                                                                                                                                                                                                                                                                                                                                                                       |                             | vs Current                      |                                                                                                   |
| rates as<br>maintain<br>higher VM                                                                                                                                                                        | the week pro<br>last week's le<br>1 were cheape                                                                                                                                                                                                                                                                                                                                                                                                                                                                                                                                                                                                                                                                                                                                                                                                                                                                                                                                                                                                                                                                                                                                                                                                                                                                                                                                                                                                                                                                                                                                                                                                                                                                                                                                                                                                                                                                                                                                                                                                                                                                                                 | ogressed. Me<br>vel, although<br>r. The crossb                                                                                                                                                                                                                                                                                                                                                                                                                                                                                                                                                                                                                                                                                                                                                                                                                                                                                                                                                                                                                                                                                                                                                                                                                                                                                                                                                                                                                                                                                                                                                                                                                                                                                                                                                                                                                                                                                                                                                                                                                                                                                | erino skirting<br>lower yield<br>red and oddr                                                                                                                                                                                                                                                                                                                                                                                                                                                                                                                                                                                                                                                                                                                                                                                                                                                                                                                                                                                                                                                                                                                                                                                                                                                                                                                                                                                                                                                                                                                                                                                                                                                                                                                                                                                                                                                                                                                                                                                                                                                                                  | gs tended to<br>ling lots with<br>ments sectors                                                                                                                                                                                         | AW                                 | C                                                  | urrently:                                                                                                                                                                                                                                                                                                                                                                                                                                                                                                                                                                                                                                                                                                                                                                                                                                                                                                                                                                                                                                                                                                                                                                                                                                                                                                                                                                                                                                                                                                                                                                                                                                                                                                                                                                                                                                                                                                                                                                                                                                                                                                                      | 1407 c/kg                                                                                                                                                                                                                                                                                                                                                                                                                                                                                                                                                                                                                                                                                                                                                                                                                                                                                                                                                                                                                                                                                                                                                                                                                                                                                                                                                                                                                                                                                                                                                                                                                                                                                                                                                                                                                                                                                                                                                                                                                                                                                                                    | clean                       |                                 |                                                                                                   |
| rates as<br>maintain<br>higher VM<br>were relat                                                                                                                                                          | the week pro<br>last week's le<br>1 were cheape<br>iively stable thi                                                                                                                                                                                                                                                                                                                                                                                                                                                                                                                                                                                                                                                                                                                                                                                                                                                                                                                                                                                                                                                                                                                                                                                                                                                                                                                                                                                                                                                                                                                                                                                                                                                                                                                                                                                                                                                                                                                                                                                                                                                                            | ogressed. Me<br>vel, although<br>r. The crossbi<br>is week with                                                                                                                                                                                                                                                                                                                                                                                                                                                                                                                                                                                                                                                                                                                                                                                                                                                                                                                                                                                                                                                                                                                                                                                                                                                                                                                                                                                                                                                                                                                                                                                                                                                                                                                                                                                                                                                                                                                                                                                                                                                               | erino skirting<br>lower yield<br>red and oddr<br>minimal price                                                                                                                                                                                                                                                                                                                                                                                                                                                                                                                                                                                                                                                                                                                                                                                                                                                                                                                                                                                                                                                                                                                                                                                                                                                                                                                                                                                                                                                                                                                                                                                                                                                                                                                                                                                                                                                                                                                                                                                                                                                                 | ing lots with<br>ments sectors<br>movements,                                                                                                                                                                                            | AW                                 |                                                    | urrently:                                                                                                                                                                                                                                                                                                                                                                                                                                                                                                                                                                                                                                                                                                                                                                                                                                                                                                                                                                                                                                                                                                                                                                                                                                                                                                                                                                                                                                                                                                                                                                                                                                                                                                                                                                                                                                                                                                                                                                                                                                                                                                                      |                                                                                                                                                                                                                                                                                                                                                                                                                                                                                                                                                                                                                                                                                                                                                                                                                                                                                                                                                                                                                                                                                                                                                                                                                                                                                                                                                                                                                                                                                                                                                                                                                                                                                                                                                                                                                                                                                                                                                                                                                                                                                                                              | clean                       | vs Current  EMI 21/22           | 1800                                                                                              |
| rates as<br>maintain<br>higher VM<br>were relat<br>although t                                                                                                                                            | the week pro<br>last week's le<br>1 were cheape<br>lively stable thi<br>the latter did lo                                                                                                                                                                                                                                                                                                                                                                                                                                                                                                                                                                                                                                                                                                                                                                                                                                                                                                                                                                                                                                                                                                                                                                                                                                                                                                                                                                                                                                                                                                                                                                                                                                                                                                                                                                                                                                                                                                                                                                                                                                                       | ogressed. Me<br>vel, although<br>r. The crossbi<br>is week with i<br>ose some gro                                                                                                                                                                                                                                                                                                                                                                                                                                                                                                                                                                                                                                                                                                                                                                                                                                                                                                                                                                                                                                                                                                                                                                                                                                                                                                                                                                                                                                                                                                                                                                                                                                                                                                                                                                                                                                                                                                                                                                                                                                             | erino skirting<br>lower yield<br>red and oddi<br>minimal price<br>und on Thur                                                                                                                                                                                                                                                                                                                                                                                                                                                                                                                                                                                                                                                                                                                                                                                                                                                                                                                                                                                                                                                                                                                                                                                                                                                                                                                                                                                                                                                                                                                                                                                                                                                                                                                                                                                                                                                                                                                                                                                                                                                  | s tended to<br>ling lots with<br>ments sectors<br>e movements,<br>sday (down 8                                                                                                                                                          | AW                                 | C                                                  | urrently:                                                                                                                                                                                                                                                                                                                                                                                                                                                                                                                                                                                                                                                                                                                                                                                                                                                                                                                                                                                                                                                                                                                                                                                                                                                                                                                                                                                                                                                                                                                                                                                                                                                                                                                                                                                                                                                                                                                                                                                                                                                                                                                      | 1407 c/kg                                                                                                                                                                                                                                                                                                                                                                                                                                                                                                                                                                                                                                                                                                                                                                                                                                                                                                                                                                                                                                                                                                                                                                                                                                                                                                                                                                                                                                                                                                                                                                                                                                                                                                                                                                                                                                                                                                                                                                                                                                                                                                                    | clean                       |                                 | 1800<br>1700<br>1600                                                                              |
| rates as<br>maintain<br>higher VM<br>were relat<br>although t<br>cents). Th                                                                                                                              | the week pro<br>last week's le<br>1 were cheape<br>cively stable thi<br>the latter did lo<br>e Southern Ro                                                                                                                                                                                                                                                                                                                                                                                                                                                                                                                                                                                                                                                                                                                                                                                                                                                                                                                                                                                                                                                                                                                                                                                                                                                                                                                                                                                                                                                                                                                                                                                                                                                                                                                                                                                                                                                                                                                                                                                                                                      | ogressed. Me<br>vel, although<br>r. The crossbi<br>is week with i<br>ose some gro<br>egional Indica                                                                                                                                                                                                                                                                                                                                                                                                                                                                                                                                                                                                                                                                                                                                                                                                                                                                                                                                                                                                                                                                                                                                                                                                                                                                                                                                                                                                                                                                                                                                                                                                                                                                                                                                                                                                                                                                                                                                                                                                                           | erino skirting<br>lower yield<br>red and oddi<br>minimal price<br>und on Thur<br>ator dropped                                                                                                                                                                                                                                                                                                                                                                                                                                                                                                                                                                                                                                                                                                                                                                                                                                                                                                                                                                                                                                                                                                                                                                                                                                                                                                                                                                                                                                                                                                                                                                                                                                                                                                                                                                                                                                                                                                                                                                                                                                  | s tended to<br>ling lots with<br>ments sectors<br>e movements,<br>sday (down 8<br>I 16 cents to                                                                                                                                         | AW                                 | C                                                  | urrently:                                                                                                                                                                                                                                                                                                                                                                                                                                                                                                                                                                                                                                                                                                                                                                                                                                                                                                                                                                                                                                                                                                                                                                                                                                                                                                                                                                                                                                                                                                                                                                                                                                                                                                                                                                                                                                                                                                                                                                                                                                                                                                                      | 1407 c/kg                                                                                                                                                                                                                                                                                                                                                                                                                                                                                                                                                                                                                                                                                                                                                                                                                                                                                                                                                                                                                                                                                                                                                                                                                                                                                                                                                                                                                                                                                                                                                                                                                                                                                                                                                                                                                                                                                                                                                                                                                                                                                                                    | clean                       |                                 | 1800<br>1700<br>1600<br>1500                                                                      |
| rates as<br>maintain<br>higher VM<br>were relat<br>although t<br>cents). Th<br>1,344 c/kg                                                                                                                | the week pro<br>last week's le<br>1 were cheape<br>lively stable thi<br>the latter did lo                                                                                                                                                                                                                                                                                                                                                                                                                                                                                                                                                                                                                                                                                                                                                                                                                                                                                                                                                                                                                                                                                                                                                                                                                                                                                                                                                                                                                                                                                                                                                                                                                                                                                                                                                                                                                                                                                                                                                                                                                                                       | ogressed. Me<br>vel, although<br>r. The crossbi<br>is week with i<br>ose some gro<br>egional Indica<br>he Southern                                                                                                                                                                                                                                                                                                                                                                                                                                                                                                                                                                                                                                                                                                                                                                                                                                                                                                                                                                                                                                                                                                                                                                                                                                                                                                                                                                                                                                                                                                                                                                                                                                                                                                                                                                                                                                                                                                                                                                                                            | erino skirting<br>lower yield<br>red and oddi<br>minimal price<br>und on Thur<br>ator dropped<br>Merino Caro                                                                                                                                                                                                                                                                                                                                                                                                                                                                                                                                                                                                                                                                                                                                                                                                                                                                                                                                                                                                                                                                                                                                                                                                                                                                                                                                                                                                                                                                                                                                                                                                                                                                                                                                                                                                                                                                                                                                                                                                                   | ss tended to<br>ling lots with<br>ments sectors<br>e movements,<br>sday (down 8<br>I 16 cents to<br>ding Indicator                                                                                                                      | AW                                 | C                                                  | urrently:                                                                                                                                                                                                                                                                                                                                                                                                                                                                                                                                                                                                                                                                                                                                                                                                                                                                                                                                                                                                                                                                                                                                                                                                                                                                                                                                                                                                                                                                                                                                                                                                                                                                                                                                                                                                                                                                                                                                                                                                                                                                                                                      | 1407 c/kg                                                                                                                                                                                                                                                                                                                                                                                                                                                                                                                                                                                                                                                                                                                                                                                                                                                                                                                                                                                                                                                                                                                                                                                                                                                                                                                                                                                                                                                                                                                                                                                                                                                                                                                                                                                                                                                                                                                                                                                                                                                                                                                    | clean                       |                                 | 1800<br>1700<br>1600<br>1500<br>1400                                                              |
| rates as maintain higher VM were relat although t cents). Th 1,344 c/kg down 14 d                                                                                                                        | the week pro<br>last week's le<br>1 were cheape<br>tively stable thi<br>the latter did lo<br>e Southern Ro<br>g clean with t                                                                                                                                                                                                                                                                                                                                                                                                                                                                                                                                                                                                                                                                                                                                                                                                                                                                                                                                                                                                                                                                                                                                                                                                                                                                                                                                                                                                                                                                                                                                                                                                                                                                                                                                                                                                                                                                                                                                                                                                                    | ogressed. Me<br>vel, although<br>r. The crossbi<br>is week with i<br>ose some gro<br>egional Indica<br>he Southern<br>:/kg clean. Th                                                                                                                                                                                                                                                                                                                                                                                                                                                                                                                                                                                                                                                                                                                                                                                                                                                                                                                                                                                                                                                                                                                                                                                                                                                                                                                                                                                                                                                                                                                                                                                                                                                                                                                                                                                                                                                                                                                                                                                          | erino skirting<br>lower yield<br>red and oddi<br>minimal price<br>und on Thur<br>ator dropped<br>Merino Caro                                                                                                                                                                                                                                                                                                                                                                                                                                                                                                                                                                                                                                                                                                                                                                                                                                                                                                                                                                                                                                                                                                                                                                                                                                                                                                                                                                                                                                                                                                                                                                                                                                                                                                                                                                                                                                                                                                                                                                                                                   | ss tended to<br>ling lots with<br>ments sectors<br>e movements,<br>sday (down 8<br>I 16 cents to<br>ding Indicator                                                                                                                      | AW                                 | C                                                  | urrently:                                                                                                                                                                                                                                                                                                                                                                                                                                                                                                                                                                                                                                                                                                                                                                                                                                                                                                                                                                                                                                                                                                                                                                                                                                                                                                                                                                                                                                                                                                                                                                                                                                                                                                                                                                                                                                                                                                                                                                                                                                                                                                                      | 1407 c/kg                                                                                                                                                                                                                                                                                                                                                                                                                                                                                                                                                                                                                                                                                                                                                                                                                                                                                                                                                                                                                                                                                                                                                                                                                                                                                                                                                                                                                                                                                                                                                                                                                                                                                                                                                                                                                                                                                                                                                                                                                                                                                                                    | clean                       |                                 | 1800<br>1700<br>1600<br>1500<br>1400<br>1300<br>1200                                              |
| rates as maintain higher VM were relat although t cents). Th 1,344 c/kg down 14 was 11.0%                                                                                                                | the week pro-<br>last week's le'<br>1 were cheape<br>cively stable thing<br>the latter did long<br>e Southern Reg<br>g clean with the                                                                                                                                                                                                                                                                                                                                                                                                                                                                                                                                                                                                                                                                                                                                                                                                                                                                                                                                                                                                                                                                                                                                                                                                                                                                                                                                                                                                                                                                                                                                                                                                                                                                                                                                                                                                                                                                                                                                                                                                           | ogressed. Me<br>vel, although<br>r. The crossbi<br>is week with a<br>ose some gro<br>egional Indica<br>he Southern<br>c/kg clean. Th<br>s withdrawn.                                                                                                                                                                                                                                                                                                                                                                                                                                                                                                                                                                                                                                                                                                                                                                                                                                                                                                                                                                                                                                                                                                                                                                                                                                                                                                                                                                                                                                                                                                                                                                                                                                                                                                                                                                                                                                                                                                                                                                          | erino skirting<br>lower yield<br>red and oddi<br>minimal price<br>und on Thur<br>ator dropped<br>Merino Carc<br>e Melbourne                                                                                                                                                                                                                                                                                                                                                                                                                                                                                                                                                                                                                                                                                                                                                                                                                                                                                                                                                                                                                                                                                                                                                                                                                                                                                                                                                                                                                                                                                                                                                                                                                                                                                                                                                                                                                                                                                                                                                                                                    | es tended to<br>ling lots with<br>ments sectors<br>e movements,<br>sday (down 8<br>I 16 cents to<br>ding Indicator<br>e pass in rate                                                                                                    | AW                                 | C                                                  | urrently:                                                                                                                                                                                                                                                                                                                                                                                                                                                                                                                                                                                                                                                                                                                                                                                                                                                                                                                                                                                                                                                                                                                                                                                                                                                                                                                                                                                                                                                                                                                                                                                                                                                                                                                                                                                                                                                                                                                                                                                                                                                                                                                      | 1407 c/kg                                                                                                                                                                                                                                                                                                                                                                                                                                                                                                                                                                                                                                                                                                                                                                                                                                                                                                                                                                                                                                                                                                                                                                                                                                                                                                                                                                                                                                                                                                                                                                                                                                                                                                                                                                                                                                                                                                                                                                                                                                                                                                                    | clean                       |                                 | 1800<br>1700<br>1600<br>1500<br>1400<br>1300<br>1200<br>1100                                      |
| rates as maintain higher VM were relat although t cents). Th 1,344 c/kg down 14 was 11.0%  • Fremantle (> 18.5 µm                                                                                        | the week prolast week's letast week's letaster the latter did letaster did letaster with the latter with the latter did letaster with 982 cents to 982 cents to 982 cents with 950 bales did letaster did le                  | ogressed. Me<br>vel, although<br>r. The crossbi<br>is week with a<br>ose some gro<br>egional Indica<br>he Southern<br>E/kg clean. The<br>s withdrawn.<br>the sector lost a<br>ed up to 32 co                                                                                                                                                                                                                                                                                                                                                                                                                                                                                                                                                                                                                                                                                                                                                                                                                                                                                                                                                                                                                                                                                                                                                                                                                                                                                                                                                                                                                                                                                                                                                                                                                                                                                                                                                                                                                                                                                                                                  | erino skirting lower yield red and oddining price und on Thur ator dropped Merino Caro e Melbourne ground this vents while a l                                                                                                                                                                                                                                                                                                                                                                                                                                                                                                                                                                                                                                                                                                                                                                                                                                                                                                                                                                                                                                                                                                                                                                                                                                                                                                                                                                                                                                                                                                                                                                                                                                                                                                                                                                                                                                                                                                                                                                                                 | gs tended to<br>ling lots with<br>ments sectors<br>e movements,<br>sday (down 8<br>I 16 cents to<br>ding Indicator<br>e pass in rate<br>week. Broader<br>limited supply                                                                 | AW                                 | C                                                  | urrently:                                                                                                                                                                                                                                                                                                                                                                                                                                                                                                                                                                                                                                                                                                                                                                                                                                                                                                                                                                                                                                                                                                                                                                                                                                                                                                                                                                                                                                                                                                                                                                                                                                                                                                                                                                                                                                                                                                                                                                                                                                                                                                                      | 1407 c/kg                                                                                                                                                                                                                                                                                                                                                                                                                                                                                                                                                                                                                                                                                                                                                                                                                                                                                                                                                                                                                                                                                                                                                                                                                                                                                                                                                                                                                                                                                                                                                                                                                                                                                                                                                                                                                                                                                                                                                                                                                                                                                                                    | clean                       |                                 | 1800<br>1700<br>1600<br>1500<br>1400<br>1300<br>1200<br>1100                                      |
| rates as maintain higher VM were relat although t cents). Th 1,344 c/kg down 14 was 11.0%  • Fremantle (> 18.5 µm of finer lo                                                                            | the week prolast week's leid were cheape sively stable this the latter did like Southern Regular with the southern Regular with the southern Regular with 982 conditions of the south 982 conditions of the south 950 bales on MPGs droppots pushed the                                                                                                                                                                                                                                                                                                                                                                                                                                                                                                                                                                                                                                                                                                                                                                                                                                                                                                                                                                                                                                                                                                                                                                                                                                                                                                                                                                                                                                                                                                                                                                                                                                                                                                                                                                                                                                                                                         | ogressed. Me<br>vel, although<br>r. The crossbi<br>is week with a<br>ose some gro<br>egional Indica<br>he Southern<br>L/kg clean. Th<br>s withdrawn.<br>te sector lost<br>ed up to 32 co<br>18.0 µm Mi                                                                                                                                                                                                                                                                                                                                                                                                                                                                                                                                                                                                                                                                                                                                                                                                                                                                                                                                                                                                                                                                                                                                                                                                                                                                                                                                                                                                                                                                                                                                                                                                                                                                                                                                                                                                                                                                                                                        | erino skirting lower yield red and odding minimal price und on Thur ator dropped Merino Caro Melbourne ground this vents while a left up 14 cer                                                                                                                                                                                                                                                                                                                                                                                                                                                                                                                                                                                                                                                                                                                                                                                                                                                                                                                                                                                                                                                                                                                                                                                                                                                                                                                                                                                                                                                                                                                                                                                                                                                                                                                                                                                                                                                                                                                                                                                | gs tended to<br>ling lots with<br>ments sectors<br>e movements,<br>sday (down 8<br>I 16 cents to<br>ding Indicator<br>e pass in rate<br>week. Broader<br>limited supply<br>nts. A limited                                               |                                    | EMI 1                                              | Surrently:                                                                                                                                                                                                                                                                                                                                                                                                                                                                                                                                                                                                                                                                                                                                                                                                                                                                                                                                                                                                                                                                                                                                                                                                                                                                                                                                                                                                                                                                                                                                                                                                                                                                                                                                                                                                                                                                                                                                                                                                                                                                                                                     | 1407 c/kg —EMI 20/2                                                                                                                                                                                                                                                                                                                                                                                                                                                                                                                                                                                                                                                                                                                                                                                                                                                                                                                                                                                                                                                                                                                                                                                                                                                                                                                                                                                                                                                                                                                                                                                                                                                                                                                                                                                                                                                                                                                                                                                                                                                                                                          | clean<br>21                 | EMI 21/22                       | 1800<br>1700<br>1600<br>1500<br>1400<br>1300<br>1200<br>1100<br>900<br>800                        |
| rates as maintain higher VM were relat although t cents). Th 1,344 c/kg down 14 was 11.0%  • Fremantle (> 18.5 µm of finer lo supply of                                                                  | the week prolast week's letal were cheaper inveloped stable this the latter did letal southern Regular with the southern Regular with the southern Regular with 982 common switch of the south 950 bales on MPGs droppots pushed the Merino skirting s                  | ogressed. Me<br>vel, although<br>r. The crossbi<br>is week with a<br>ose some gro<br>egional Indica<br>he Southern<br>c/kg clean. Th<br>s withdrawn.<br>the sector lost<br>ed up to 32 co<br>a 18.0 µm Mi<br>igs ended the                                                                                                                                                                                                                                                                                                                                                                                                                                                                                                                                                                                                                                                                                                                                                                                                                                                                                                                                                                                                                                                                                                                                                                                                                                                                                                                                                                                                                                                                                                                                                                                                                                                                                                                                                                                                                                                                                                    | erino skirting lower yield red and odding minimal price and on Thur ator dropped Merino Cardie Melbourne ground this vents while a left week firm.                                                                                                                                                                                                                                                                                                                                                                                                                                                                                                                                                                                                                                                                                                                                                                                                                                                                                                                                                                                                                                                                                                                                                                                                                                                                                                                                                                                                                                                                                                                                                                                                                                                                                                                                                                                                                                                                                                                                                                             | gs tended to<br>ling lots with<br>ments sectors<br>e movements,<br>sday (down 8<br>I 16 cents to<br>ding Indicator<br>e pass in rate<br>week. Broader<br>limited supply<br>nts. A limited<br>Locks gained                               |                                    | EMI 1                                              | Surrently:                                                                                                                                                                                                                                                                                                                                                                                                                                                                                                                                                                                                                                                                                                                                                                                                                                                                                                                                                                                                                                                                                                                                                                                                                                                                                                                                                                                                                                                                                                                                                                                                                                                                                                                                                                                                                                                                                                                                                                                                                                                                                                                     | 1407 c/kg —EMI 20/2                                                                                                                                                                                                                                                                                                                                                                                                                                                                                                                                                                                                                                                                                                                                                                                                                                                                                                                                                                                                                                                                                                                                                                                                                                                                                                                                                                                                                                                                                                                                                                                                                                                                                                                                                                                                                                                                                                                                                                                                                                                                                                          | clean<br>21                 | EMI 21/22                       | 1800<br>1700<br>1600<br>1500<br>1400<br>1300<br>1200<br>1100<br>900<br>800                        |
| rates as maintain higher VM were relat although t cents). Th 1,344 c/kg down 14 was 11.0%  • Fremantle (> 18.5 µm of finer lo supply of ground on                                                        | the week prolast week's leid were cheape sively stable this the latter did like Southern Regular with the southern Regular with the southern Regular with 982 conditions of the south 982 conditions of the south 950 bales on MPGs droppots pushed the                                                                                                                                                                                                                                                                                                                                                                                                                                                                                                                                                                                                                                                                                                                                                                                                                                                                                                                                                                                                                                                                                                                                                                                                                                                                                                                                                                                                                                                                                                                                                                                                                                                                                                                                                                                                                                                                                         | ogressed. Me vel, although r. The crossbi is week with a cose some groegional Indicate he Southern class withdrawn. The sector lost are dup to 32 cose 18.0 µm Migs ended the 0 to 20 cents)                                                                                                                                                                                                                                                                                                                                                                                                                                                                                                                                                                                                                                                                                                                                                                                                                                                                                                                                                                                                                                                                                                                                                                                                                                                                                                                                                                                                                                                                                                                                                                                                                                                                                                                                                                                                                                                                                                                                  | erino skirting lower yield red and odding minimal price and on Thur ator dropped Merino Carole Melbourne ground this vents while a left week firm. and maintai                                                                                                                                                                                                                                                                                                                                                                                                                                                                                                                                                                                                                                                                                                                                                                                                                                                                                                                                                                                                                                                                                                                                                                                                                                                                                                                                                                                                                                                                                                                                                                                                                                                                                                                                                                                                                                                                                                                                                                 | gs tended to<br>ling lots with<br>ments sectors<br>e movements,<br>sday (down 8<br>I 16 cents to<br>ding Indicator<br>e pass in rate<br>week. Broader<br>limited supply<br>nts. A limited<br>Locks gained<br>ned that level             |                                    | EMI 1                                              | 9/20 -                                                                                                                                                                                                                                                                                                                                                                                                                                                                                                                                                                                                                                                                                                                                                                                                                                                                                                                                                                                                                                                                                                                                                                                                                                                                                                                                                                                                                                                                                                                                                                                                                                                                                                                                                                                                                                                                                                                                                                                                                                                                                                                         | 1407 c/kg  EMI 20/2                                                                                                                                                                                                                                                                                                                                                                                                                                                                                                                                                                                                                                                                                                                                                                                                                                                                                                                                                                                                                                                                                                                                                                                                                                                                                                                                                                                                                                                                                                                                                                                                                                                                                                                                                                                                                                                                                                                                                                                                                                                                                                          | clean 21 Apr                | EMI 21/22                       | 1700<br>1600<br>1500<br>1400<br>1300<br>1200<br>1100<br>900<br>800                                |
| rates as maintain higher VM were relat although t cents). Th 1,344 c/kg down 14 was 11.0%  • Fremantle (> 18.5 µm of finer lo supply of ground on on Wedne c/kg clear                                    | the week prolast week's leid were cheaped ively stable this che latter did leid southern Reign clean with the cents to 982 cents with 950 bales is Merino fleed in MPGs dropp ot spushed the Merino skirting Tuesday (up 1 esday. The Wester, down 15 cents week's leid week's                  | ogressed. Me vel, although r. The crossbi is week with roose some groegional Indicate he Southern c/kg clean. The swithdrawn. The sector lost red up to 32 cm at 18.0 μm Migs ended the 0 to 20 cents of the control of | erino skirting lower yield red and odding minimal price and on Thur ator dropped Merino Cardie Melbourne ground this vents while a left week firm. Indicator clewestern Mestern Mester | gs tended to ling lots with ments sectors a movements, sday (down 8 I 16 cents to ding Indicator a pass in rate week. Broader limited supply nts. A limited Locks gained ned that level osed at 1,444 erino Carding                     |                                    | EMI 1                                              | 9/20 -                                                                                                                                                                                                                                                                                                                                                                                                                                                                                                                                                                                                                                                                                                                                                                                                                                                                                                                                                                                                                                                                                                                                                                                                                                                                                                                                                                                                                                                                                                                                                                                                                                                                                                                                                                                                                                                                                                                                                                                                                                                                                                                         | 1407 c/kg —EMI 20/2                                                                                                                                                                                                                                                                                                                                                                                                                                                                                                                                                                                                                                                                                                                                                                                                                                                                                                                                                                                                                                                                                                                                                                                                                                                                                                                                                                                                                                                                                                                                                                                                                                                                                                                                                                                                                                                                                                                                                                                                                                                                                                          | rew VOLUM                   | EMI 21/22                       | 1800<br>1700<br>1600<br>1500<br>1400<br>1300<br>1200<br>1100<br>900<br>800                        |
| rates as maintain higher VV were relat although t cents). Th 1,344 c/kg down 14 was 11.0%  • Fremantle (> 18.5 µm of finer lo supply of ground on on Wedne c/kg clear Indicator r                        | the week pro-<br>last week's le-<br>1 were cheaper-<br>cively stable thing the latter did le-<br>the Southern Re-<br>g clean with the cents to 982 cm<br>5 with 950 bales of the merino fleed on MPGs dropports pushed the merino skirting Tuesday (up 1 esday. The Western, down 15 cm ose 5 cents to the last week of the merino skirting to the | ogressed. Me vel, although r. The crossbi is week with roses some groegional Indicate he Southern c/kg clean. The swithdrawn.  The sector lost is ed up to 32 cm is 18.0 μm Mings ended the 10 to 20 cents is stern Regional ents as the 19 942 c/kg cle                                                                                                                                                                                                                                                                                                                                                                                                                                                                                                                                                                                                                                                                                                                                                                                                                                                                                                                                                                                                                                                                                                                                                                                                                                                                                                                                                                                                                                                                                                                                                                                                                                                                                                                                                                                                                                                                      | erino skirting lower yield red and odding minimal price wind on Thur ator dropped Merino Carole Melbourne ground this vents while a leweek firm. and maintai I Indicator clewestern Melan. The Fren                                                                                                                                                                                                                                                                                                                                                                                                                                                                                                                                                                                                                                                                                                                                                                                                                                                                                                                                                                                                                                                                                                                                                                                                                                                                                                                                                                                                                                                                                                                                                                                                                                                                                                                                                                                                                                                                                                                            | gs tended to ling lots with ments sectors a movements, sday (down 8 I 16 cents to ding Indicator a pass in rate week. Broader limited supply nts. A limited Locks gained ned that level osed at 1,444 erino Carding                     |                                    | EMI 19                                             | 9/20 - Signature of the state o | EMI 20/2                                                                                                                                                                                                                                                                                                                                                                                                                                                                                                                                                                                                                                                                                                                                                                                                                                                                                                                                                                                                                                                                                                                                                                                                                                                                                                                                                                                                                                                                                                                                                                                                                                                                                                                                                                                                                                                                                                                                                                                                                                                                                                                     | Lie W VOLUM                 | EMI 21/22                       | 1800<br>1700<br>1600<br>1500<br>1400<br>1300<br>1200<br>1100<br>900<br>800                        |
| rates as maintain higher VV were relat although t cents). Th 1,344 c/kg down 14 was 11.0%  • Fremantle (> 18.5 µm of finer lo supply of ground on on Wedne c/kg clear Indicator r                        | the week prolast week's leid were cheaped ively stable this che latter did leid southern Reign clean with the cents to 982 cents with 950 bales is Merino fleed in MPGs dropp ot spushed the Merino skirting Tuesday (up 1 esday. The Wester, down 15 cents week's leid week's                  | ogressed. Me vel, although r. The crossbi is week with roses some groegional Indicate he Southern c/kg clean. The swithdrawn.  The sector lost is ed up to 32 cm is 18.0 μm Mings ended the 10 to 20 cents is stern Regional ents as the 19 942 c/kg cle                                                                                                                                                                                                                                                                                                                                                                                                                                                                                                                                                                                                                                                                                                                                                                                                                                                                                                                                                                                                                                                                                                                                                                                                                                                                                                                                                                                                                                                                                                                                                                                                                                                                                                                                                                                                                                                                      | erino skirting lower yield red and odding minimal price wind on Thur ator dropped Merino Carole Melbourne ground this vents while a leweek firm. and maintai I Indicator clewestern Melan. The Fren                                                                                                                                                                                                                                                                                                                                                                                                                                                                                                                                                                                                                                                                                                                                                                                                                                                                                                                                                                                                                                                                                                                                                                                                                                                                                                                                                                                                                                                                                                                                                                                                                                                                                                                                                                                                                                                                                                                            | gs tended to ling lots with ments sectors a movements, sday (down 8 I 16 cents to ding Indicator a pass in rate week. Broader limited supply nts. A limited Locks gained ned that level osed at 1,444 erino Carding                     | Northern Northern                  | EMI 1                                              | 9/20 = 9/20 = 9/20 = 9/20 = 9/20 = 9/20 = 9/20 = 9/20 = 9/20 = 9/20 = 9/20 = 9/20 = 9/20 = 9/20 = 9/20 = 9/20 = 9/20 = 9/20 = 9/20 = 9/20 = 9/20 = 9/20 = 9/20 = 9/20 = 9/20 = 9/20 = 9/20 = 9/20 = 9/20 = 9/20 = 9/20 = 9/20 = 9/20 = 9/20 = 9/20 = 9/20 = 9/20 = 9/20 = 9/20 = 9/20 = 9/20 = 9/20 = 9/20 = 9/20 = 9/20 = 9/20 = 9/20 = 9/20 = 9/20 = 9/20 = 9/20 = 9/20 = 9/20 = 9/20 = 9/20 = 9/20 = 9/20 = 9/20 = 9/20 = 9/20 = 9/20 = 9/20 = 9/20 = 9/20 = 9/20 = 9/20 = 9/20 = 9/20 = 9/20 = 9/20 = 9/20 = 9/20 = 9/20 = 9/20 = 9/20 = 9/20 = 9/20 = 9/20 = 9/20 = 9/20 = 9/20 = 9/20 = 9/20 = 9/20 = 9/20 = 9/20 = 9/20 = 9/20 = 9/20 = 9/20 = 9/20 = 9/20 = 9/20 = 9/20 = 9/20 = 9/20 = 9/20 = 9/20 = 9/20 = 9/20 = 9/20 = 9/20 = 9/20 = 9/20 = 9/20 = 9/20 = 9/20 = 9/20 = 9/20 = 9/20 = 9/20 = 9/20 = 9/20 = 9/20 = 9/20 = 9/20 = 9/20 = 9/20 = 9/20 = 9/20 = 9/20 = 9/20 = 9/20 = 9/20 = 9/20 = 9/20 = 9/20 = 9/20 = 9/20 = 9/20 = 9/20 = 9/20 = 9/20 = 9/20 = 9/20 = 9/20 = 9/20 = 9/20 = 9/20 = 9/20 = 9/20 = 9/20 = 9/20 = 9/20 = 9/20 = 9/20 = 9/20 = 9/20 = 9/20 = 9/20 = 9/20 = 9/20 = 9/20 = 9/20 = 9/20 = 9/20 = 9/20 = 9/20 = 9/20 = 9/20 = 9/20 = 9/20 = 9/20 = 9/20 = 9/20 = 9/20 = 9/20 = 9/20 = 9/20 = 9/20 = 9/20 = 9/20 = 9/20 = 9/20 = 9/20 = 9/20 = 9/20 = 9/20 = 9/20 = 9/20 = 9/20 = 9/20 = 9/20 = 9/20 = 9/20 = 9/20 = 9/20 = 9/20 = 9/20 = 9/20 = 9/20 = 9/20 = 9/20 = 9/20 = 9/20 = 9/20 = 9/20 = 9/20 = 9/20 = 9/20 = 9/20 = 9/20 = 9/20 = 9/20 = 9/20 = 9/20 = 9/20 = 9/20 = 9/20 = 9/20 = 9/20 = 9/20 = 9/20 = 9/20 = 9/20 = 9/20 = 9/20 = 9/20 = 9/20 = 9/20 = 9/20 = 9/20 = 9/20 = 9/20 = 9/20 = 9/20 = 9/20 = 9/20 = 9/20 = 9/20 = 9/20 = 9/20 = 9/20 = 9/20 = 9/20 = 9/20 = 9/20 = 9/20 = 9/20 = 9/20 = 9/20 = 9/20 = 9/20 = 9/20 = 9/20 = 9/20 = 9/20 = 9/20 = 9/20 = 9/20 = 9/20 = 9/20 = 9/20 = 9/20 = 9/20 = 9/20 = 9/20 = 9/20 = 9/20 = 9/20 = 9/20 = 9/20 = 9/20 = 9/20 = 9/20 = 9/20 = 9/20 = 9/20 = 9/20 = 9/20 = 9/20 = 9/20 = 9/20 = 9/20 = 9/20 = 9/20 = 9/20 = 9/20 = 9/20 = 9/20 = 9/20 = 9/20 = 9/20 = 9/20 = 9/20 = 9/20 = 9/20 = 9/20 = 9/20 = 9/20 = 9/20 = 9/20 = 9/ | LEMI 20/2  LEMI 20/2 | volul<br>Volul<br>2022      | NES 23/03                       | 1800<br>1700<br>1600<br>1500<br>1400<br>1300<br>1200<br>1100<br>900<br>800                        |
| rates as maintain higher VV were relat although t cents). Th 1,344 c/kg down 14 was 11.0%  • Fremantle (> 18.5 µm of finer lo supply of ground on on Wedne c/kg clear Indicator r                        | the week pro-<br>last week's le-<br>1 were cheaper-<br>cively stable thing the latter did le-<br>the Southern Re-<br>g clean with the cents to 982 cm<br>5 with 950 bales of the merino fleed on MPGs dropports pushed the merino skirting Tuesday (up 1 esday. The Western, down 15 cm ose 5 cents to the last week of the merino skirting to the | ogressed. Me vel, although r. The crossbi is week with roses some groegional Indicate he Southern c/kg clean. The swithdrawn.  The sector lost is ed up to 32 cm is 18.0 μm Mings ended the 10 to 20 cents is stern Regional ents as the 19 942 c/kg cle                                                                                                                                                                                                                                                                                                                                                                                                                                                                                                                                                                                                                                                                                                                                                                                                                                                                                                                                                                                                                                                                                                                                                                                                                                                                                                                                                                                                                                                                                                                                                                                                                                                                                                                                                                                                                                                                      | erino skirting lower yield red and odding minimal price wind on Thur ator dropped Merino Carole Melbourne ground this vents while a leweek firm. and maintai I Indicator clewestern Melan. The Fren                                                                                                                                                                                                                                                                                                                                                                                                                                                                                                                                                                                                                                                                                                                                                                                                                                                                                                                                                                                                                                                                                                                                                                                                                                                                                                                                                                                                                                                                                                                                                                                                                                                                                                                                                                                                                                                                                                                            | gs tended to ling lots with ments sectors a movements, sday (down 8 I 16 cents to ding Indicator a pass in rate week. Broader limited supply nts. A limited Locks gained ned that level osed at 1,444 erino Carding                     | Northern Sydney                    | EMI 1                                              | 9/20 = 9/20 = 9/20 = 9/20 = 9/20 = 9/20 = 9/20 = 9/20 = 9/20 = 9/20 = 9/20 = 9/20 = 9/20 = 9/20 = 9/20 = 9/20 = 9/20 = 9/20 = 9/20 = 9/20 = 9/20 = 9/20 = 9/20 = 9/20 = 9/20 = 9/20 = 9/20 = 9/20 = 9/20 = 9/20 = 9/20 = 9/20 = 9/20 = 9/20 = 9/20 = 9/20 = 9/20 = 9/20 = 9/20 = 9/20 = 9/20 = 9/20 = 9/20 = 9/20 = 9/20 = 9/20 = 9/20 = 9/20 = 9/20 = 9/20 = 9/20 = 9/20 = 9/20 = 9/20 = 9/20 = 9/20 = 9/20 = 9/20 = 9/20 = 9/20 = 9/20 = 9/20 = 9/20 = 9/20 = 9/20 = 9/20 = 9/20 = 9/20 = 9/20 = 9/20 = 9/20 = 9/20 = 9/20 = 9/20 = 9/20 = 9/20 = 9/20 = 9/20 = 9/20 = 9/20 = 9/20 = 9/20 = 9/20 = 9/20 = 9/20 = 9/20 = 9/20 = 9/20 = 9/20 = 9/20 = 9/20 = 9/20 = 9/20 = 9/20 = 9/20 = 9/20 = 9/20 = 9/20 = 9/20 = 9/20 = 9/20 = 9/20 = 9/20 = 9/20 = 9/20 = 9/20 = 9/20 = 9/20 = 9/20 = 9/20 = 9/20 = 9/20 = 9/20 = 9/20 = 9/20 = 9/20 = 9/20 = 9/20 = 9/20 = 9/20 = 9/20 = 9/20 = 9/20 = 9/20 = 9/20 = 9/20 = 9/20 = 9/20 = 9/20 = 9/20 = 9/20 = 9/20 = 9/20 = 9/20 = 9/20 = 9/20 = 9/20 = 9/20 = 9/20 = 9/20 = 9/20 = 9/20 = 9/20 = 9/20 = 9/20 = 9/20 = 9/20 = 9/20 = 9/20 = 9/20 = 9/20 = 9/20 = 9/20 = 9/20 = 9/20 = 9/20 = 9/20 = 9/20 = 9/20 = 9/20 = 9/20 = 9/20 = 9/20 = 9/20 = 9/20 = 9/20 = 9/20 = 9/20 = 9/20 = 9/20 = 9/20 = 9/20 = 9/20 = 9/20 = 9/20 = 9/20 = 9/20 = 9/20 = 9/20 = 9/20 = 9/20 = 9/20 = 9/20 = 9/20 = 9/20 = 9/20 = 9/20 = 9/20 = 9/20 = 9/20 = 9/20 = 9/20 = 9/20 = 9/20 = 9/20 = 9/20 = 9/20 = 9/20 = 9/20 = 9/20 = 9/20 = 9/20 = 9/20 = 9/20 = 9/20 = 9/20 = 9/20 = 9/20 = 9/20 = 9/20 = 9/20 = 9/20 = 9/20 = 9/20 = 9/20 = 9/20 = 9/20 = 9/20 = 9/20 = 9/20 = 9/20 = 9/20 = 9/20 = 9/20 = 9/20 = 9/20 = 9/20 = 9/20 = 9/20 = 9/20 = 9/20 = 9/20 = 9/20 = 9/20 = 9/20 = 9/20 = 9/20 = 9/20 = 9/20 = 9/20 = 9/20 = 9/20 = 9/20 = 9/20 = 9/20 = 9/20 = 9/20 = 9/20 = 9/20 = 9/20 = 9/20 = 9/20 = 9/20 = 9/20 = 9/20 = 9/20 = 9/20 = 9/20 = 9/20 = 9/20 = 9/20 = 9/20 = 9/20 = 9/20 = 9/20 = 9/20 = 9/20 = 9/20 = 9/20 = 9/20 = 9/20 = 9/20 = 9/20 = 9/20 = 9/20 = 9/20 = 9/20 = 9/20 = 9/20 = 9/20 = 9/20 = 9/20 = 9/20 = 9/20 = 9/20 = 9/20 = 9/20 = 9/20 = 9/20 = 9/20 = 9/20 = 9/20 = 9/ | ug Q UCTION 16/03/2                                                                                                                                                                                                                                                                                                                                                                                                                                                                                                                                                                                                                                                                                                                                                                                                                                                                                                                                                                                                                                                                                                                                                                                                                                                                                                                                                                                                                                                                                                                                                                                                                                                                                                                                                                                                                                                                                                                                                                                                                                                                                                          | volul<br>Volul<br>2022      | EMI 21/22  ARW 57  WES  23/03   | 1800<br>1700<br>1600<br>1500<br>1400<br>1300<br>1200<br>1100<br>900<br>800                        |
| rates as maintain higher VM were relat although t cents). Th 1,344 c/kg down 14 was 11.0%  • Fremantle (> 18.5 µm of finer lo supply of ground on on Wedne c/kg clear Indicator rate was 1               | the week prolast week's letal were cheaper inveloped stable this the latter did letal southern. Regular with 1 to 1                                                                                                                                                                                                                                                                                                                                                                                                                                                                                                                                                                                                                                                                                                                                                                                                                                                                                                                                                                                                                                                                                                                                                                                                                                                                                                                                                                                                                                                                                                                                                                                                                                                                                                                                                                                                                                                                                                                                                                                               | ogressed. Me vel, although r. The crossbi is week with rose some groegional Indicate he Southern c/kg clean. The swithdrawn. The sector lost end up to 32 cm and the sector lost end up to 32 cm and the sector lost end up to 32 cm and the sector lost end up to 32 cm and the sector lost end up to 32 cm and the sector lost end up to 32 cm and the sector lost end up to 32 cm and the sector lost end up to 32 cm and the sector lost end up to 32 cm and the sector lost end up to 32 cm and the sector lost end up to 32 cm and the sector lost end up to 32 cm and the sector lost end up to 32 cm and the sector lost end up to 32 cm and the sector lost end up to 32 cm and the sector lost end up to 32 cm and the sector lost end up to 32 cm and the sector lost end up to 32 cm and the sector lost end up to 32 cm and the sector lost end up to 32 cm and the sector lost end up to 32 cm and the sector lost end up to 32 cm and the sector lost end up to 32 cm and the sector lost end up to 32 cm and the sector lost end up to 32 cm and the sector lost end up to 32 cm and the sector lost end up to 32 cm and the sector lost end up to 32 cm and the sector lost end up to 32 cm and the sector lost end up to 32 cm and the sector lost end up to 32 cm and the sector lost end up to 32 cm and the sector lost end up to 32 cm and the sector lost end up to 32 cm and the sector lost end up to 32 cm and the sector lost end up to 32 cm and the sector lost end up to 32 cm and the sector lost end up to 32 cm and the sector lost end up to 32 cm and the sector lost end up to 32 cm and the sector lost end up to 32 cm and the sector lost end up to 32 cm and the sector lost end up to 32 cm and the sector lost end up to 32 cm and the sector lost end up to 32 cm and the sector lost end up to 32 cm and the sector lost end up to 32 cm and the sector lost end up to 32 cm and the sector lost end up to 32 cm and the sector lost end up to 32 cm and the sector lost end up to 32 cm and the sector lost end up to 32 cm and the sector lost end up to 32 cm and the sector l | erino skirting lower yield red and odding minimal price and on Thur ator dropped Merino Cardie Melbourne ground this vents while a lewek firm. Indicator clawestern Merino Cardie Western Merino Cardie Western Merino Cardie Western Merino.                                                                                                                                                                                                                                                                                                                                                                                                                                                                                                                                                                                                                                                                                                                                                                                                                                                                                                                                                                                                                                                                                                                                                                                                                                                                                                                                                                                                                                                                                                                                                                                                                                                                                                                                                                                                                                                                                  | gs tended to ling lots with ments sectors a movements, sday (down 8 I 16 cents to ding Indicator a pass in rate week. Broader limited supply nts. A limited Locks gained ned that level osed at 1,444 erino Carding nantle pass in      | Northern Northern                  | EMI 1                                              | 9/20 - 9/20 - 9/20 - 9/20 - 9/20 - 9/20 - 9/20 - 9/20 - 9/20 - 9/20 - 9/20 - 9/20 - 9/20 - 9/20 - 9/20 - 9/20 - 9/20 - 9/20 - 9/20 - 9/20 - 9/20 - 9/20 - 9/20 - 9/20 - 9/20 - 9/20 - 9/20 - 9/20 - 9/20 - 9/20 - 9/20 - 9/20 - 9/20 - 9/20 - 9/20 - 9/20 - 9/20 - 9/20 - 9/20 - 9/20 - 9/20 - 9/20 - 9/20 - 9/20 - 9/20 - 9/20 - 9/20 - 9/20 - 9/20 - 9/20 - 9/20 - 9/20 - 9/20 - 9/20 - 9/20 - 9/20 - 9/20 - 9/20 - 9/20 - 9/20 - 9/20 - 9/20 - 9/20 - 9/20 - 9/20 - 9/20 - 9/20 - 9/20 - 9/20 - 9/20 - 9/20 - 9/20 - 9/20 - 9/20 - 9/20 - 9/20 - 9/20 - 9/20 - 9/20 - 9/20 - 9/20 - 9/20 - 9/20 - 9/20 - 9/20 - 9/20 - 9/20 - 9/20 - 9/20 - 9/20 - 9/20 - 9/20 - 9/20 - 9/20 - 9/20 - 9/20 - 9/20 - 9/20 - 9/20 - 9/20 - 9/20 - 9/20 - 9/20 - 9/20 - 9/20 - 9/20 - 9/20 - 9/20 - 9/20 - 9/20 - 9/20 - 9/20 - 9/20 - 9/20 - 9/20 - 9/20 - 9/20 - 9/20 - 9/20 - 9/20 - 9/20 - 9/20 - 9/20 - 9/20 - 9/20 - 9/20 - 9/20 - 9/20 - 9/20 - 9/20 - 9/20 - 9/20 - 9/20 - 9/20 - 9/20 - 9/20 - 9/20 - 9/20 - 9/20 - 9/20 - 9/20 - 9/20 - 9/20 - 9/20 - 9/20 - 9/20 - 9/20 - 9/20 - 9/20 - 9/20 - 9/20 - 9/20 - 9/20 - 9/20 - 9/20 - 9/20 - 9/20 - 9/20 - 9/20 - 9/20 - 9/20 - 9/20 - 9/20 - 9/20 - 9/20 - 9/20 - 9/20 - 9/20 - 9/20 - 9/20 - 9/20 - 9/20 - 9/20 - 9/20 - 9/20 - 9/20 - 9/20 - 9/20 - 9/20 - 9/20 - 9/20 - 9/20 - 9/20 - 9/20 - 9/20 - 9/20 - 9/20 - 9/20 - 9/20 - 9/20 - 9/20 - 9/20 - 9/20 - 9/20 - 9/20 - 9/20 - 9/20 - 9/20 - 9/20 - 9/20 - 9/20 - 9/20 - 9/20 - 9/20 - 9/20 - 9/20 - 9/20 - 9/20 - 9/20 - 9/20 - 9/20 - 9/20 - 9/20 - 9/20 - 9/20 - 9/20 - 9/20 - 9/20 - 9/20 - 9/20 - 9/20 - 9/20 - 9/20 - 9/20 - 9/20 - 9/20 - 9/20 - 9/20 - 9/20 - 9/20 - 9/20 - 9/20 - 9/20 - 9/20 - 9/20 - 9/20 - 9/20 - 9/20 - 9/20 - 9/20 - 9/20 - 9/20 - 9/20 - 9/20 - 9/20 - 9/20 - 9/20 - 9/20 - 9/20 - 9/20 - 9/20 - 9/20 - 9/20 - 9/20 - 9/20 - 9/20 - 9/20 - 9/20 - 9/20 - 9/20 - 9/20 - 9/20 - 9/20 - 9/20 - 9/20 - 9/20 - 9/20 - 9/20 - 9/20 - 9/20 - 9/20 - 9/20 - 9/20 - 9/20 - 9/20 - 9/20 - 9/20 - 9/20 - 9/20 - 9/20 - 9/20 - 9/20 - 9/20 - 9/20 - 9/20 - 9/20 - 9/20 - 9/20 - 9/20 - 9/20 - 9/20 - 9/20 - 9/ | LEMI 20/2  LEMI 20/2 | volul<br>Volul<br>2022<br>7 | NES 23/03                       | 1800<br>1700<br>1600<br>1500<br>1400<br>1300<br>1200<br>1100<br>900<br>800                        |
| rates as maintain higher VM were relat although t cents). Th 1,344 c/kg down 14 was 11.0%  • Fremantle (> 18.5 µm of finer lo supply of ground on on Wedne c/kg clear Indicator rate was 1               | the week prolast week's let week's let week's let week's let week's let week's the latter did let e Southern Reg clean with to cents to 982 con with 950 bales of with 950 bales of week's Merino fleed on MPGs dropp of the Merino skirting Tuesday (up 1 esday. The Weston, down 15 corose 5 cents to 5.3% with 334                                                                                                                                                                                                                                                                                                                                                                                                                                                                                                                                                                                                                                                                                                                                                                                                                                                                                                                                                                                                                                                                                                                                                                                                                                                                                                                                                                                                                                                                                                                                                                                                                                                                                                                                                                                                                           | ogressed. Me vel, although r. The crossbi is week with roose some groogional Indicate he Southern c/kg clean. The swithdrawn. The sector lost end up to 32 cm at 18.0 μm Mings ended the 18.0 to 20 cents of the 18.0 to 20 cents of the 18.0 the 18. | erino skirting I lower yield red and oddi minimal price und on Thur ator dropped Merino Caro ie Melbourne ground this v ents while a l PG up 14 cer e week firm. I Indicator cli Western Me ian. The Fren iwn.  STATISTI Bales                                                                                                                                                                                                                                                                                                                                                                                                                                                                                                                                                                                                                                                                                                                                                                                                                                                                                                                                                                                                                                                                                                                                                                                                                                                                                                                                                                                                                                                                                                                                                                                                                                                                                                                                                                                                                                                                                                 | gs tended to ling lots with ments sectors a movements, sday (down 8 I 16 cents to ding Indicator a pass in rate week. Broader limited supply nts. A limited Locks gained ned that level osed at 1,444 erino Carding nantle pass in      | Northern Sydney                    | DEMI 11                                            | 9/20 - 9/20 - 9/20 - 9/20 - 9/20 - 9/20 - 9/20 - 9/20 - 9/20 - 9/20 - 9/20 - 9/20 - 9/20 - 9/20 - 9/20 - 9/20 - 9/20 - 9/20 - 9/20 - 9/20 - 9/20 - 9/20 - 9/20 - 9/20 - 9/20 - 9/20 - 9/20 - 9/20 - 9/20 - 9/20 - 9/20 - 9/20 - 9/20 - 9/20 - 9/20 - 9/20 - 9/20 - 9/20 - 9/20 - 9/20 - 9/20 - 9/20 - 9/20 - 9/20 - 9/20 - 9/20 - 9/20 - 9/20 - 9/20 - 9/20 - 9/20 - 9/20 - 9/20 - 9/20 - 9/20 - 9/20 - 9/20 - 9/20 - 9/20 - 9/20 - 9/20 - 9/20 - 9/20 - 9/20 - 9/20 - 9/20 - 9/20 - 9/20 - 9/20 - 9/20 - 9/20 - 9/20 - 9/20 - 9/20 - 9/20 - 9/20 - 9/20 - 9/20 - 9/20 - 9/20 - 9/20 - 9/20 - 9/20 - 9/20 - 9/20 - 9/20 - 9/20 - 9/20 - 9/20 - 9/20 - 9/20 - 9/20 - 9/20 - 9/20 - 9/20 - 9/20 - 9/20 - 9/20 - 9/20 - 9/20 - 9/20 - 9/20 - 9/20 - 9/20 - 9/20 - 9/20 - 9/20 - 9/20 - 9/20 - 9/20 - 9/20 - 9/20 - 9/20 - 9/20 - 9/20 - 9/20 - 9/20 - 9/20 - 9/20 - 9/20 - 9/20 - 9/20 - 9/20 - 9/20 - 9/20 - 9/20 - 9/20 - 9/20 - 9/20 - 9/20 - 9/20 - 9/20 - 9/20 - 9/20 - 9/20 - 9/20 - 9/20 - 9/20 - 9/20 - 9/20 - 9/20 - 9/20 - 9/20 - 9/20 - 9/20 - 9/20 - 9/20 - 9/20 - 9/20 - 9/20 - 9/20 - 9/20 - 9/20 - 9/20 - 9/20 - 9/20 - 9/20 - 9/20 - 9/20 - 9/20 - 9/20 - 9/20 - 9/20 - 9/20 - 9/20 - 9/20 - 9/20 - 9/20 - 9/20 - 9/20 - 9/20 - 9/20 - 9/20 - 9/20 - 9/20 - 9/20 - 9/20 - 9/20 - 9/20 - 9/20 - 9/20 - 9/20 - 9/20 - 9/20 - 9/20 - 9/20 - 9/20 - 9/20 - 9/20 - 9/20 - 9/20 - 9/20 - 9/20 - 9/20 - 9/20 - 9/20 - 9/20 - 9/20 - 9/20 - 9/20 - 9/20 - 9/20 - 9/20 - 9/20 - 9/20 - 9/20 - 9/20 - 9/20 - 9/20 - 9/20 - 9/20 - 9/20 - 9/20 - 9/20 - 9/20 - 9/20 - 9/20 - 9/20 - 9/20 - 9/20 - 9/20 - 9/20 - 9/20 - 9/20 - 9/20 - 9/20 - 9/20 - 9/20 - 9/20 - 9/20 - 9/20 - 9/20 - 9/20 - 9/20 - 9/20 - 9/20 - 9/20 - 9/20 - 9/20 - 9/20 - 9/20 - 9/20 - 9/20 - 9/20 - 9/20 - 9/20 - 9/20 - 9/20 - 9/20 - 9/20 - 9/20 - 9/20 - 9/20 - 9/20 - 9/20 - 9/20 - 9/20 - 9/20 - 9/20 - 9/20 - 9/20 - 9/20 - 9/20 - 9/20 - 9/20 - 9/20 - 9/20 - 9/20 - 9/20 - 9/20 - 9/20 - 9/20 - 9/20 - 9/20 - 9/20 - 9/20 - 9/20 - 9/20 - 9/20 - 9/20 - 9/20 - 9/20 - 9/20 - 9/20 - 9/20 - 9/20 - 9/20 - 9/20 - 9/20 - 9/20 - 9/20 - 9/20 - 9/ | LENI 20/2  LENI 20/2 | volur<br>Volur<br>2022<br>7 | EMI 21/22  NES  23/03  S3  12,5 | 1800<br>1700<br>1600<br>1500<br>1400<br>1300<br>1200<br>1100<br>900<br>800                        |
| rates as maintain higher VIV were relat although t cents). Th 1,344 c/kg down 14 was 11.0%  • Fremantle (> 18.5 µm of finer los upply of ground on on Wedne c/kg clear Indicator rate was 1  TI  Centre  | the week prolast week's let week's let week's let week's let were cheaped it were cheaped it were cheaped in week with the latter did let with the latter did let we southern Register with 982 constant of the week week week week week week week we                                                                                                                                                                                                                                                                                                                                                                                                                                                                                                                                                                                                                                                                                                                                                                                                                                                                                                                                                                                                                                                                                                                                                                                                                                                                                                                                                                                                                                                                                                                                                                                                                                                                                                                                                                                                                                                                                           | ogressed. Me vel, although r. The crossbi is week with rose some groegional Indicate he Southern c/kg clean. The swithdrawn. The sector lost end up to 32 cm and the sector lost end up to 32 cm and the sector lost end up to 32 cm and the sector lost end up to 32 cm and the sector lost end up to 32 cm and the sector lost end up to 32 cm and the sector lost end up to 32 cm and the sector lost end up to 32 cm and the sector lost end up to 32 cm and the sector lost end up to 32 cm and the sector lost end up to 32 cm and the sector lost end up to 32 cm and the sector lost end up to 32 cm and the sector lost end up to 32 cm and the sector lost end up to 32 cm and the sector lost end up to 32 cm and the sector lost end up to 32 cm and the sector lost end up to 32 cm and the sector lost end up to 32 cm and the sector lost end up to 32 cm and the sector lost end up to 32 cm and the sector lost end up to 32 cm and the sector lost end up to 32 cm and the sector lost end up to 32 cm and the sector lost end up to 32 cm and the sector lost end up to 32 cm and the sector lost end up to 32 cm and the sector lost end up to 32 cm and the sector lost end up to 32 cm and the sector lost end up to 32 cm and the sector lost end up to 32 cm and the sector lost end up to 32 cm and the sector lost end up to 32 cm and the sector lost end up to 32 cm and the sector lost end up to 32 cm and the sector lost end up to 32 cm and the sector lost end up to 32 cm and the sector lost end up to 32 cm and the sector lost end up to 32 cm and the sector lost end up to 32 cm and the sector lost end up to 32 cm and the sector lost end up to 32 cm and the sector lost end up to 32 cm and the sector lost end up to 32 cm and the sector lost end up to 32 cm and the sector lost end up to 32 cm and the sector lost end up to 32 cm and the sector lost end up to 32 cm and the sector lost end up to 32 cm and the sector lost end up to 32 cm and the sector lost end up to 32 cm and the sector lost end up to 32 cm and the sector lost end up to 32 cm and the sector l | erino skirting I lower yield red and oddi minimal price und on Thur ator dropped Merino Caro ie Melbourne ground this v ents while a l PG up 14 cer e week firm. I Indicator cle Western Me ian. The Fren iwn.  STATISTI Bales Sold                                                                                                                                                                                                                                                                                                                                                                                                                                                                                                                                                                                                                                                                                                                                                                                                                                                                                                                                                                                                                                                                                                                                                                                                                                                                                                                                                                                                                                                                                                                                                                                                                                                                                                                                                                                                                                                                                            | gs tended to ling lots with ments sectors a movements, sday (down 8 I 16 cents to ding Indicator a pass in rate week. Broader limited supply nts. A limited Locks gained ned that level osed at 1,444 erino Carding nantle pass in Rate | Northern Sydney Southern Melbourne | DEMI 11  TO SO | 9/20 - 9/20 - 9/20 - 9/20 - 9/20 - 9/20 - 9/20 - 9/20 - 9/20 - 9/20 - 9/20 - 9/20 - 9/20 - 9/20 - 9/20 - 9/20 - 9/20 - 9/20 - 9/20 - 9/20 - 9/20 - 9/20 - 9/20 - 9/20 - 9/20 - 9/20 - 9/20 - 9/20 - 9/20 - 9/20 - 9/20 - 9/20 - 9/20 - 9/20 - 9/20 - 9/20 - 9/20 - 9/20 - 9/20 - 9/20 - 9/20 - 9/20 - 9/20 - 9/20 - 9/20 - 9/20 - 9/20 - 9/20 - 9/20 - 9/20 - 9/20 - 9/20 - 9/20 - 9/20 - 9/20 - 9/20 - 9/20 - 9/20 - 9/20 - 9/20 - 9/20 - 9/20 - 9/20 - 9/20 - 9/20 - 9/20 - 9/20 - 9/20 - 9/20 - 9/20 - 9/20 - 9/20 - 9/20 - 9/20 - 9/20 - 9/20 - 9/20 - 9/20 - 9/20 - 9/20 - 9/20 - 9/20 - 9/20 - 9/20 - 9/20 - 9/20 - 9/20 - 9/20 - 9/20 - 9/20 - 9/20 - 9/20 - 9/20 - 9/20 - 9/20 - 9/20 - 9/20 - 9/20 - 9/20 - 9/20 - 9/20 - 9/20 - 9/20 - 9/20 - 9/20 - 9/20 - 9/20 - 9/20 - 9/20 - 9/20 - 9/20 - 9/20 - 9/20 - 9/20 - 9/20 - 9/20 - 9/20 - 9/20 - 9/20 - 9/20 - 9/20 - 9/20 - 9/20 - 9/20 - 9/20 - 9/20 - 9/20 - 9/20 - 9/20 - 9/20 - 9/20 - 9/20 - 9/20 - 9/20 - 9/20 - 9/20 - 9/20 - 9/20 - 9/20 - 9/20 - 9/20 - 9/20 - 9/20 - 9/20 - 9/20 - 9/20 - 9/20 - 9/20 - 9/20 - 9/20 - 9/20 - 9/20 - 9/20 - 9/20 - 9/20 - 9/20 - 9/20 - 9/20 - 9/20 - 9/20 - 9/20 - 9/20 - 9/20 - 9/20 - 9/20 - 9/20 - 9/20 - 9/20 - 9/20 - 9/20 - 9/20 - 9/20 - 9/20 - 9/20 - 9/20 - 9/20 - 9/20 - 9/20 - 9/20 - 9/20 - 9/20 - 9/20 - 9/20 - 9/20 - 9/20 - 9/20 - 9/20 - 9/20 - 9/20 - 9/20 - 9/20 - 9/20 - 9/20 - 9/20 - 9/20 - 9/20 - 9/20 - 9/20 - 9/20 - 9/20 - 9/20 - 9/20 - 9/20 - 9/20 - 9/20 - 9/20 - 9/20 - 9/20 - 9/20 - 9/20 - 9/20 - 9/20 - 9/20 - 9/20 - 9/20 - 9/20 - 9/20 - 9/20 - 9/20 - 9/20 - 9/20 - 9/20 - 9/20 - 9/20 - 9/20 - 9/20 - 9/20 - 9/20 - 9/20 - 9/20 - 9/20 - 9/20 - 9/20 - 9/20 - 9/20 - 9/20 - 9/20 - 9/20 - 9/20 - 9/20 - 9/20 - 9/20 - 9/20 - 9/20 - 9/20 - 9/20 - 9/20 - 9/20 - 9/20 - 9/20 - 9/20 - 9/20 - 9/20 - 9/20 - 9/20 - 9/20 - 9/20 - 9/20 - 9/20 - 9/20 - 9/20 - 9/20 - 9/20 - 9/20 - 9/20 - 9/20 - 9/20 - 9/20 - 9/20 - 9/20 - 9/20 - 9/20 - 9/20 - 9/20 - 9/20 - 9/20 - 9/20 - 9/20 - 9/20 - 9/20 - 9/20 - 9/20 - 9/20 - 9/20 - 9/20 - 9/20 - 9/20 - 9/20 - 9/20 - 9/20 - 9/20 - 9/20 - 9/ | UCTION<br>16/03/2<br>3<br>11,4<br>M3<br>23,6                                                                                                                                                                                                                                                                                                                                                                                                                                                                                                                                                                                                                                                                                                                                                                                                                                                                                                                                                                                                                                                                                                                                                                                                                                                                                                                                                                                                                                                                                                                                                                                                                                                                                                                                                                                                                                                                                                                                                                                                                                                                                 | volument                    | MES 23/03/ 312,5                | 1800<br>1700<br>1600<br>1500<br>1400<br>1300<br>1200<br>1100<br>900<br>800<br>2/2022<br>38<br>580 |
| rates as maintain higher VM were relat although t cents). Th 1,344 c/kg down 14 was 11.0%  • Fremantle (> 18.5 µm of finer losupply of ground on Wedne c/kg clear Indicator rate was 1  Centre  Northern | the week prolast week's let week's let week's let week's let week's let week's week's week's with elatter did let southern Reg clean with to cents to 982 comments with 950 bales of MPGs dropp ots pushed the Merino skirting Tuesday (up 1 esday. The Ween, down 15 corose 5 cents to 5.3% with 334 his week's week'                  | ogressed. Me vel, although r. The crossbi is week with rose some groegional Indicate he Southern characters. The swithdrawn. The sector lost end up to 32 ct. 18.0 µm Mings ended the 0 to 20 cents stern Regional ents as the 1942 c/kg clebales withdram sectors. SALES Bales Offered 15,019                                                                                                                                                                                                                                                                                                                                                                                                                                                                                                                                                                                                                                                                                                                                                                                                                                                                                                                                                                                                                                                                                                                                                                                                                                                                                                                                                                                                                                                                                                                                                                                                                                                                                                                                                                                                                                | erino skirting I lower yield red and oddi minimal price und on Thur ator dropped Merino Caro ie Melbourne ground this v ents while a l PG up 14 cer e week firm. I Indicator clo Western Me an. The Fren iwn.  STATISTI Bales Sold  13,216                                                                                                                                                                                                                                                                                                                                                                                                                                                                                                                                                                                                                                                                                                                                                                                                                                                                                                                                                                                                                                                                                                                                                                                                                                                                                                                                                                                                                                                                                                                                                                                                                                                                                                                                                                                                                                                                                     | gs tended to ling lots with ments sectors a movements, sday (down 8 l 16 cents to ding Indicator a pass in rate limited supply nts. A limited Locks gained ned that level osed at 1,444 erino Carding nantle pass in Rate  12.0%        | Northern Sydney Southern           | DEMI 11                                            | 9/20 - 9/20 - 9/20 - 9/20 - 9/20 - 9/20 - 9/20 - 9/20 - 9/20 - 9/20 - 9/20 - 9/20 - 9/20 - 9/20 - 9/20 - 9/20 - 9/20 - 9/20 - 9/20 - 9/20 - 9/20 - 9/20 - 9/20 - 9/20 - 9/20 - 9/20 - 9/20 - 9/20 - 9/20 - 9/20 - 9/20 - 9/20 - 9/20 - 9/20 - 9/20 - 9/20 - 9/20 - 9/20 - 9/20 - 9/20 - 9/20 - 9/20 - 9/20 - 9/20 - 9/20 - 9/20 - 9/20 - 9/20 - 9/20 - 9/20 - 9/20 - 9/20 - 9/20 - 9/20 - 9/20 - 9/20 - 9/20 - 9/20 - 9/20 - 9/20 - 9/20 - 9/20 - 9/20 - 9/20 - 9/20 - 9/20 - 9/20 - 9/20 - 9/20 - 9/20 - 9/20 - 9/20 - 9/20 - 9/20 - 9/20 - 9/20 - 9/20 - 9/20 - 9/20 - 9/20 - 9/20 - 9/20 - 9/20 - 9/20 - 9/20 - 9/20 - 9/20 - 9/20 - 9/20 - 9/20 - 9/20 - 9/20 - 9/20 - 9/20 - 9/20 - 9/20 - 9/20 - 9/20 - 9/20 - 9/20 - 9/20 - 9/20 - 9/20 - 9/20 - 9/20 - 9/20 - 9/20 - 9/20 - 9/20 - 9/20 - 9/20 - 9/20 - 9/20 - 9/20 - 9/20 - 9/20 - 9/20 - 9/20 - 9/20 - 9/20 - 9/20 - 9/20 - 9/20 - 9/20 - 9/20 - 9/20 - 9/20 - 9/20 - 9/20 - 9/20 - 9/20 - 9/20 - 9/20 - 9/20 - 9/20 - 9/20 - 9/20 - 9/20 - 9/20 - 9/20 - 9/20 - 9/20 - 9/20 - 9/20 - 9/20 - 9/20 - 9/20 - 9/20 - 9/20 - 9/20 - 9/20 - 9/20 - 9/20 - 9/20 - 9/20 - 9/20 - 9/20 - 9/20 - 9/20 - 9/20 - 9/20 - 9/20 - 9/20 - 9/20 - 9/20 - 9/20 - 9/20 - 9/20 - 9/20 - 9/20 - 9/20 - 9/20 - 9/20 - 9/20 - 9/20 - 9/20 - 9/20 - 9/20 - 9/20 - 9/20 - 9/20 - 9/20 - 9/20 - 9/20 - 9/20 - 9/20 - 9/20 - 9/20 - 9/20 - 9/20 - 9/20 - 9/20 - 9/20 - 9/20 - 9/20 - 9/20 - 9/20 - 9/20 - 9/20 - 9/20 - 9/20 - 9/20 - 9/20 - 9/20 - 9/20 - 9/20 - 9/20 - 9/20 - 9/20 - 9/20 - 9/20 - 9/20 - 9/20 - 9/20 - 9/20 - 9/20 - 9/20 - 9/20 - 9/20 - 9/20 - 9/20 - 9/20 - 9/20 - 9/20 - 9/20 - 9/20 - 9/20 - 9/20 - 9/20 - 9/20 - 9/20 - 9/20 - 9/20 - 9/20 - 9/20 - 9/20 - 9/20 - 9/20 - 9/20 - 9/20 - 9/20 - 9/20 - 9/20 - 9/20 - 9/20 - 9/20 - 9/20 - 9/20 - 9/20 - 9/20 - 9/20 - 9/20 - 9/20 - 9/20 - 9/20 - 9/20 - 9/20 - 9/20 - 9/20 - 9/20 - 9/20 - 9/20 - 9/20 - 9/20 - 9/20 - 9/20 - 9/20 - 9/20 - 9/20 - 9/20 - 9/20 - 9/20 - 9/20 - 9/20 - 9/20 - 9/20 - 9/20 - 9/20 - 9/20 - 9/20 - 9/20 - 9/20 - 9/20 - 9/20 - 9/20 - 9/20 - 9/20 - 9/20 - 9/20 - 9/20 - 9/20 - 9/20 - 9/ | ue Q UCTION 16/03/2 S3: 11,4 M3                                                                                                                                                                                                                                                                                                                                                                                                                                                                                                                                                                                                                                                                                                                                                                                                                                                                                                                                                                                                                                                                                                                                                                                                                                                                                                                                                                                                                                                                                                                                                                                                                                                                                                                                                                                                                                                                                                                                                                                                                                                                                              | volument                    | NES 23/03 S3 12,5               | 1800<br>1700<br>1600<br>1500<br>1400<br>1300<br>1200<br>1100<br>900<br>800<br>2/2022<br>38<br>580 |
| rates as maintain higher VIV were relat although t cents). Th 1,344 c/kg down 14 was 11.0%  • Fremantle (> 18.5 µm of finer los upply of ground on on Wedne c/kg clear Indicator rate was 1  TI  Centre  | the week prolast week's let week's let week's let week's let were cheaped it were cheaped it were cheaped in week with the latter did let with the latter did let we southern Register with 982 constant of the week week week week week week week we                                                                                                                                                                                                                                                                                                                                                                                                                                                                                                                                                                                                                                                                                                                                                                                                                                                                                                                                                                                                                                                                                                                                                                                                                                                                                                                                                                                                                                                                                                                                                                                                                                                                                                                                                                                                                                                                                           | ogressed. Me vel, although r. The crossbi is week with rose some groegional Indicate he Southern c/kg clean. The swithdrawn. The sector lost end up to 32 cm and the sector lost end up to 32 cm and the sector lost end up to 32 cm and the sector lost end up to 32 cm and the sector lost end up to 32 cm and the sector lost end up to 32 cm and the sector lost end up to 32 cm and the sector lost end up to 32 cm and the sector lost end up to 32 cm and the sector lost end up to 32 cm and the sector lost end up to 32 cm and the sector lost end up to 32 cm and the sector lost end up to 32 cm and the sector lost end up to 32 cm and the sector lost end up to 32 cm and the sector lost end up to 32 cm and the sector lost end up to 32 cm and the sector lost end up to 32 cm and the sector lost end up to 32 cm and the sector lost end up to 32 cm and the sector lost end up to 32 cm and the sector lost end up to 32 cm and the sector lost end up to 32 cm and the sector lost end up to 32 cm and the sector lost end up to 32 cm and the sector lost end up to 32 cm and the sector lost end up to 32 cm and the sector lost end up to 32 cm and the sector lost end up to 32 cm and the sector lost end up to 32 cm and the sector lost end up to 32 cm and the sector lost end up to 32 cm and the sector lost end up to 32 cm and the sector lost end up to 32 cm and the sector lost end up to 32 cm and the sector lost end up to 32 cm and the sector lost end up to 32 cm and the sector lost end up to 32 cm and the sector lost end up to 32 cm and the sector lost end up to 32 cm and the sector lost end up to 32 cm and the sector lost end up to 32 cm and the sector lost end up to 32 cm and the sector lost end up to 32 cm and the sector lost end up to 32 cm and the sector lost end up to 32 cm and the sector lost end up to 32 cm and the sector lost end up to 32 cm and the sector lost end up to 32 cm and the sector lost end up to 32 cm and the sector lost end up to 32 cm and the sector lost end up to 32 cm and the sector lost end up to 32 cm and the sector l | erino skirting I lower yield red and oddi minimal price und on Thur ator dropped Merino Caro ie Melbourne ground this v ents while a l PG up 14 cer e week firm. I Indicator cle Western Me ian. The Fren iwn.  STATISTI Bales Sold                                                                                                                                                                                                                                                                                                                                                                                                                                                                                                                                                                                                                                                                                                                                                                                                                                                                                                                                                                                                                                                                                                                                                                                                                                                                                                                                                                                                                                                                                                                                                                                                                                                                                                                                                                                                                                                                                            | gs tended to ling lots with ments sectors a movements, sday (down 8 I 16 cents to ding Indicator a pass in rate week. Broader limited supply nts. A limited Locks gained ned that level osed at 1,444 erino Carding nantle pass in Rate | Northern Sydney Southern Melbourne | DEMI 11  TO SO | MING A<br>2022<br>6<br>09<br>6                                                                                                                                                                                                                                                                                                                                                                                                                                                                                                                                                                                                                                                                                                                                                                                                                                                                                                                                                                                                                                                                                                                                                                                                                                                                                                                                                                                                                                                                                                                                                                                                                                                                                                                                                                                                                                                                                                                                                                                                                                                                                                 | UCTION<br>16/03/2<br>3<br>11,4<br>M3<br>23,6                                                                                                                                                                                                                                                                                                                                                                                                                                                                                                                                                                                                                                                                                                                                                                                                                                                                                                                                                                                                                                                                                                                                                                                                                                                                                                                                                                                                                                                                                                                                                                                                                                                                                                                                                                                                                                                                                                                                                                                                                                                                                 | volument                    | MES 23/03/ 312,5                | 1800<br>1700<br>1600<br>1500<br>1400<br>1300<br>1200<br>1100<br>900<br>800<br>38<br>730           |