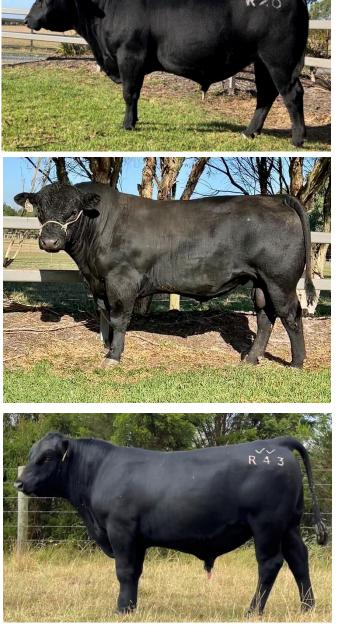

Lot 7 Wattlewood Roger That R8 has been around 130 kg heavier than his class mates at every weigh day. Roger That has tremendous frame, stands on very sound feet and legs and has exceptional length. His 200, 400 and 600 Day Weight EBV's are in the top 8% of the Angus breed, while his Net Feed Intake EBV is the top 1%!

Lot 12 Wattlewood Rapid Fire R43 is set to be a calving ease specialist with a birth weight EBV of 1.1 and Calving Ease Direct of +9.8 Both these traits in the top 4% and then adding to this, his Angus Breeding Index of +\$270 which is in the top 3%.