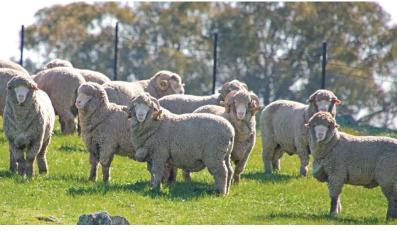

The Rams this year are a great range of Ultrafine and Superfine Rams for your viewing. The last 12 months have really helped the sheep grow and do well, so the microns are at their highest level. The tests were carried out by Riverina Wool Testers with the same Laser machine that is used by AWTA.

All curvatures that are over 110 are special Ultrafine rams and you will find that all rams are unmulesed. We have not mulesed for five years now with very little change to animal husbandry practices.

Rams are a little plainer than 10 years ago but are larger in frame and are cutting far more wool, we have increased our grown sheep wool cut by around 1 Kilo a head over the last 15 years while keeping the special superfine wool on the sheep. We have done this for profitability and to satisfy the European wool market. Animal husbandry and sustainability in our industry is very important for our future.