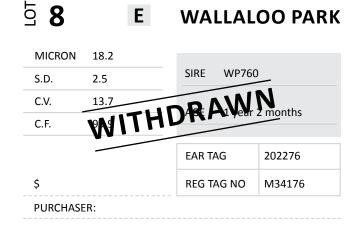

# 5 **7**

#### E

#### WALLALOO PARK

19.8 MICRON S.D. 3.1 15.7 C.V.

WP 60 SIRE

C.F.

VITHDRAW

EAR TAG 201483 RFG TAG NO M34124

PURCHASER:

Ś