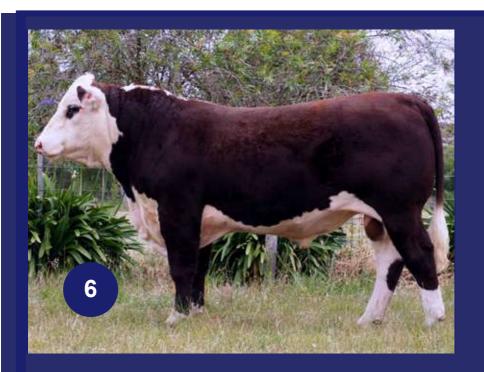

# LOT ENNERDALE WATERMARK (AI) (PP)

6 Born Sale Date Age Tattoo Eye Pig Pol1 Hereford 17/04/19 22.0 mths ENNQ213 100/100

Heiffee's scalflf

South Bukkling Wilkre 66 (A) (PP)

HotomozygoussPetited South Bukhlond Walle e 2(PP) South Bukhloond Victoriaal 582 PP)

Geleinteeroo Malikaed 1427(AA)(PPP)

Quenter ou Rocket DD066(AA)(RP)

Getetree on Maaittaan & F244 ((PP)

Gelehrtewoo Maaitiaana C9925 (AAI) (PP)

AAltendateYattaoo22(AA)(TVV)(PPP)

EmmeddaeAmbassador(AA)(PP) Elimeeddad Proddence PPI33(AA)I (EET (PP)

ElibracedalateCooraePPH299(PP)

ElbneeddlateGilitigar(AA)(PP)

EinneeddaeCGoaraPPH133(PP)

ElbneeddateOcoaaPPH111(PP)

|       | December 2020 Hereford Group Breedplan |      |      |      |         |      |      |      |      |  |  |
|-------|----------------------------------------|------|------|------|---------|------|------|------|------|--|--|
| Birth | Milk                                   | 200D | 400D | 600D | Scrotal | EMA  | Rump | Rib  | IMF  |  |  |
| +1.5  | +15                                    | +25  | +41  | +53  | +1.4    | +2.3 | +3.7 | +2.4 | +1.3 |  |  |
| 66%   | 57%                                    | 66%  | 66%  | 68%  | 75%     | 50%  | 58%  | 54%  | 56%  |  |  |