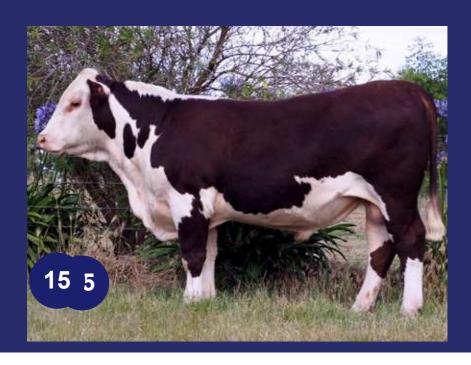

#### ENNERDALE TERRITORY (AII) (PP) LOT

15

Blorm

Stalle IDatte Agge

Tlatttooo

HyeeHigg

Roll

222/109/1199

116688mtHss

H888002991

11000/11000

**Illeneffondt** 

HHoomoozzyoppoussFRobleed

KKozamuii Whaaniimtouss 094028 (FP)

KKozemuji Tleedimoo 300622 (IMAP NAZZLL) (FIFF)

KKozamuiiBBlusth684555(FF))

KKoozamui i TTeesthmoo 6811759 ((MMPNNZZLL))((FFFF))

KKozamuiiSBppeottree8886655(FF))

KKozemui i Akroped | 22839922 (FF))

KKoceamuii AAmoneel 199221499 (FF))

FFrimcesses FFearkki hrsspireationn SS2000((AA))((EET))(FF))

Wireanyea@oultburm(FP)

WireamyzakterryyMłaickluJ400(AAI)(FP)

Etimeerottalee Obaissy FPH 2222 (AA))(FP)

Einneerchtalte Ffrühttlicher (AAI) (88)

EEmmerchteltee Obeites v PPHH 33 (PP)

Himmerchialee Dixissy 22388 (H)

|      | шессети          |                 |        |            | th maren | appen  |      |      |
|------|------------------|-----------------|--------|------------|----------|--------|------|------|
| Wilk | 22000 <b>D</b> D | 4000 <b>0</b> D | 6000DD | Storrooted | EEWVAA   | RRumpp | RRib | IMME |

+77.77 **++118**8 +4411 +7711 ++10055 +2244 +2222 -4177 -0077 -0022 66668% 5511% 66663% 6655% 6655% 6399% 4488% 557% 5533% 5533%