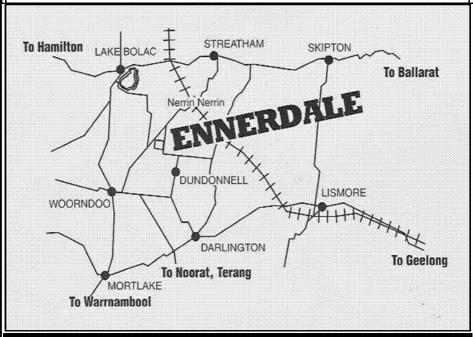

TW) (P)

This bull has bred extremely well for us. Sons have sold to \$16,000, with Ennerdale Accomplice (PP) going to the Glenellerslie Poll Hereford Stud NSW at our 2017 sale.

|       | December 2020 Hereford Group Breedplan            |     |     |     |      |      |      |      |      |  |  |  |
|-------|---------------------------------------------------|-----|-----|-----|------|------|------|------|------|--|--|--|
| Birth | Birth Milk 200D 400D 600D Scrotal EMA Rump Rib IM |     |     |     |      |      |      |      |      |  |  |  |
| +5.7  | +10                                               | +39 | +59 | +86 | +3.9 | +3.0 | +0.3 | +0.2 | -0.3 |  |  |  |
| 78%   | 68%                                               | 86% | 85% | 85% | 88%  | 67%  | 74%  | 69%  | 69%  |  |  |  |



Ennerdale, 456 Ennerdale Lane Dundonnell Vic 3271 Google Maps:

#### Please note the following:

#### Health

All bulls were 7 in 1 vaccinated on 29/10/2020

The bulls have been vaccinated with Pestigard - 2 shot program plus an annual booster on 29/10/2020. We recommend that this is continued on an annual basis.

The bulls were drenched with Eprinex on the 31/12/2020

Emnerdale is accredited JBAS 6 under the Johnes Beef Assurance Score.

All bulls were vetted on 16/12/2020. All bulls were ear notched for BVDV antigen capture ELISA testing and were found to be megative. This means that no bulls in this sale are persistently infected with BVDV ie All bulls are non Pl animals.

A vet report will be available on sale day.

#### Scanning

Bulls were scanned by Geoff Moncrieff on 29th October