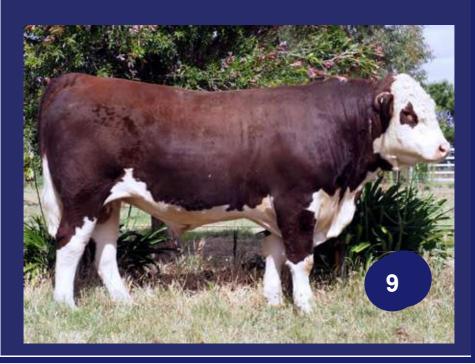

# LOT ENNERDALE GRIDIRON (AI) (PP)

1

Born

Sale Date Age

Tattoo

**Eve Pig** 

Poll

Homozygous Polled

10/06/19

20.2 mths

ENNQ252

100/100

Hereford

KCF Bennett 3008 M326 (P)

SHF Wonder M326 W18 (ET) (P)

SHF Governess 236G L37 (P)

Remitall- West Game Day 74Y (ET) (IMP CAN) (P)

Remitall Patriot (ÉT) 13P (IMP CAN)

Remitall Marvel 78T (IMP CAN) (P)
Remitall Marvel 105N (P)

Allendale Washington C77 (AI) (PP)

**Guilford Future F81 (P)** 

Guilford Eleanor B64 (P)

Ennerdale Daisy PH 33 (AI) (P)

Markowen Intruder 2 (P)

Ennerdale Daisy PH 15 (P)

Ennerdale Daisy 251 ET1 (AI) (H)

| December 2020 Hereford Group Breedplan |      |      |      |      |         |      |      |      |      |  |  |
|----------------------------------------|------|------|------|------|---------|------|------|------|------|--|--|
| Birth                                  | Milk | 200D | 400D | 600D | Scrotal | EMA  | Rump | Rib  | IMF  |  |  |
| +7.5                                   | +21  | +46  | +85  | +122 | +3.3    | +3.7 | -1.0 | -0.3 | +0.2 |  |  |
| 66%                                    | 57%  | 65%  | 65%  | 66%  | 65%     | 48%  | 57%  | 53%  | 55%  |  |  |