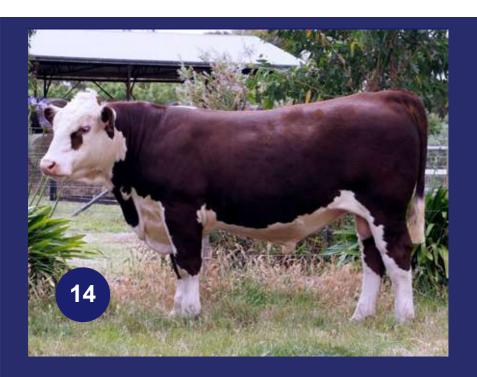

# LOT ENNERDALE TORPEDO (AI) (PP)

14

Born

Sale Date Age

Tattoo

Eye Pig

Poll

21/09/19

16.8 mths

ENNO289

100/100

Hereford

Homozygous Polled

Koamuii Umamiimows 0408 (P)

Koamuii Techmo 3062 (IMP NZL) ((PP)

Koamuii Bliush 6455 (P)

Koamuii Techno 6179 (IMP NZL) ((PP))

Koamuii Spectre 8365 (P)

Koamuii Amgel 2392 (P)

Koamuii Amgel 9249 (P)

Bowern Virncentt Z147 (Al) (S)

Markowen Intruder 2 (P)

Markowen Lydia 5 (AI) (P)

Emmendalle Daiisy Girl PH 10 ((P))

"Émmerdalle Fiddler (Al) (S)

Emmerdale Daisy Girl PH 2 (P)

Emmerdale Daisy Girl 54 (Al) (H)

|                                                   | December 2020 Hereford Group Breedplan |     |     |      |      |      |      |      |      |  |  |  |  |
|---------------------------------------------------|----------------------------------------|-----|-----|------|------|------|------|------|------|--|--|--|--|
| Birth Milk 200D 400D 600D Scrotal EMA Rump Rib IM |                                        |     |     |      |      |      |      |      |      |  |  |  |  |
| +8.7                                              | +18                                    | +44 | +79 | +116 | +3.5 | +2.5 | +0.4 | +0.5 | +0.5 |  |  |  |  |
| 66%                                               | 52%                                    | 66% | 65% | 65%  | 75%  | 48%  | 56%  | 52%  | 52%  |  |  |  |  |