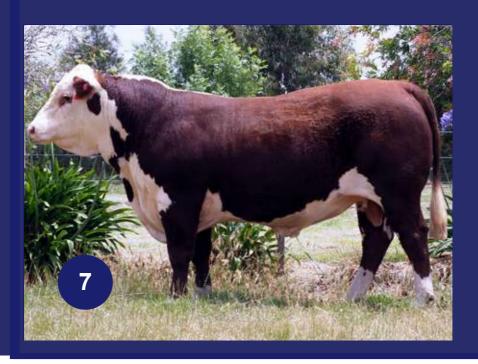

# ENNERDALE WALLY (AI) (PP)

7

Bonn

Salle Datte Age

Tatttoo

Eye Pig

Poli

118//04//119

211.9 mtfhs

HNN(0)215

11000/11000

Hereford

Scoutth Bulkallomog Wilalkeer 66 ((ANI) ((P))

Soutth Bukallong Wallace 2 (P) Soutth Bukallong Victoria 152 (P)

(PP) Heiffer's calf Homozygows Polled

(Gilberritheewoor Wildellbaccee HH45227 ((ANI)) ((PPP))

(ANI) (P)

Gileentheexcorr Whanittannaa FF22400 ((PP))

Glantnevon Wanitama C925 (AN) (P)

AAlleemottellee Yaalleamooii 22 ((AAI)) ((TVW)) ((PPP))

Emmendiale Amitoassadtor ((All) ((P))

Emmendialle Proudiemce PH3 ((AN)) ((ET)) ((P))

Einmendteile Prudtence PHH 559 ((AN)) ((P))

Bowinsontt Stamm C093 (HH)

Emmerodial le Proudternose 3112 ((ANI) ((HI))

Emmendiale Prudence 292 ((AN) (III)

|                | December 2020 Hereford Group Breedplan |              |             |                 |                 |              |                 |              |              |  |  |  |
|----------------|----------------------------------------|--------------|-------------|-----------------|-----------------|--------------|-----------------|--------------|--------------|--|--|--|
| <b>B</b> irtth | Milk                                   | 200D         | 4000D       | 600D            | Scrotal         | EMA          | Rump            | Rith         | IMF          |  |  |  |
| #11.88         | <del>#9</del>                          | # <u>322</u> | #58         | <del>#8</del> 0 | # <u>22.0</u> 0 | #33.11       | # <u>22.0</u> 0 | +1.1         | <b>#11.2</b> |  |  |  |
| <b>66</b> %    | <b>56</b> %                            | 666%         | <b>65</b> % | <b>68</b> %     | <b>775</b> %    | <b>500</b> % | <b>58</b> %     | <b>54</b> 1‰ | <b>56</b> %  |  |  |  |