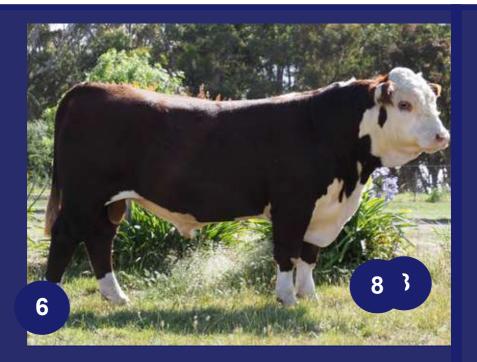

# ENNERDALE ENCORE (AI) (P)

8

Bonn

Salle Datte Age

Tatttoo

Exe Pig

Poll

110)/05//1199

201.22 millis

HN/N/0)2226

11000//1000

Hereford

Hletterrozvarows Polled

Allkemottailee Yvacokaa ((AN)) ((PP)) Allkemottailee Ahnzaacc (E-11144 ((PPP))

Alliemotalie Dawn B222 ((Ali) (ETI) (P)

Einmendtelle Alliemae ((All) (PPP)

Winamya Gouilbum (PP) Emmendale Daissy PH 222 ((AU) (P)

Emmendale Daissy PH 3 (P)

Nkaaxillkoxweeenn PPlaettoo 22 ((PP))

Greeenstborrougth Hill ((AN)) ((P))

KKaelhuusaniic HHeriodii EETT55 (AP)

Emmendalle Daissy PHI 77 (P)

Emmerotalle Fridtdler ((AU) ((S))

Enmendale Daissy PH2 (P)

Emmendale Daissy 2231 (HII)

|               | December 2020 Hereford Group Breedplan |              |             |             |        |        |             |              |              |  |  |  |  |
|---------------|----------------------------------------|--------------|-------------|-------------|--------|--------|-------------|--------------|--------------|--|--|--|--|
| ⊞äirtffn      |                                        |              |             |             |        |        |             |              |              |  |  |  |  |
| #3.5          | #1177                                  | #266         | #411        | #55         | #11.66 | #22.11 | -0.6        | -0.3         | +0.6         |  |  |  |  |
| <b>6</b> 611% | <b>53</b> %                            | <b>652</b> % | <b>62</b> % | <b>63</b> % | 611%   | 445%   | <b>54</b> % | <b>50</b> 0% | <b>500</b> % |  |  |  |  |