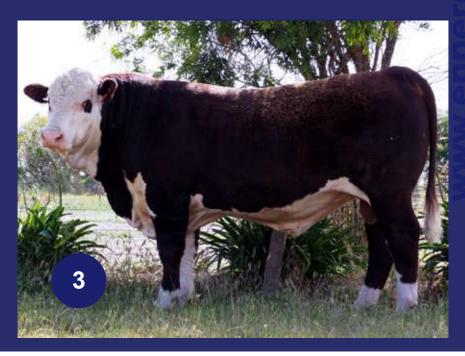

# LOT ENNERDALE BENTLEY (AI) (PP)

3

Born

Sale Date Age

Tattoo

Eye Pig

Pol1

18/05/19

20.9 mths

ENNQ235

100/20

Hereford

Homozygous Polled

Ebbx Calgary (Al) (ET) (P)

Debarry Calgary C58 (P)

Debarry Dallas X75 (Al) (P)

Allendale Bushman F119 (P)
Okawa Commodore 020076 (IMP NZL) (P)

Allendale Daisy C26 (Al) (P)
Allendale Daisy Z210 (P)

Allendale Washington C77 (AI) (PP)

Guilford Future F81 (P)

Guilford Eleanor B64 (P)

Ennerdale Daisy PH 46 (AI) (P)

Markown Example (AI) (P)

Ennerdale Princess PH 11 (P)

Ennerdale Daisy PH 1 (P)

|       | December 2020 Hereford Group Breedplan |      |      |      |         |      |      |      |      |  |  |  |  |
|-------|----------------------------------------|------|------|------|---------|------|------|------|------|--|--|--|--|
| Birth | Milk                                   | 200D | 400D | 600D | Scrotal | EMA  | Rump | Rib  | IMF  |  |  |  |  |
| +6.2  | +15                                    | +38  | +67  | +93  | +3.1    | +3.2 | +2.0 | +1.4 | +0.3 |  |  |  |  |
| 65%   | 56%                                    | 65%  | 65%  | 68%  | 75%     | 49%  | 56%  | 52%  | 53%  |  |  |  |  |