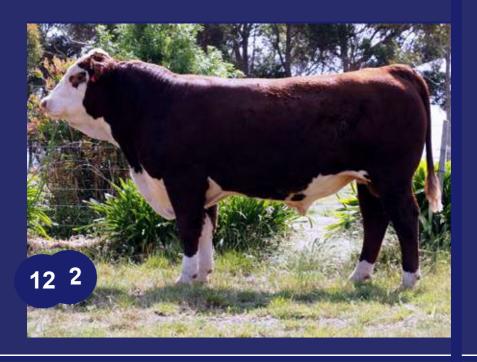

# LOT ENNERDALE WOEWODIN (AI) (P)

2 Born Sale Date Age Tattoo Eye Pig Poll
15/05/19 21.0 mths ENNQ233 100/100 Hereford

SSouthin Bukkadovery Wedlikeer 66 (AA) (PP)

SSportith Bukleaborrop Waallaanee 22 (FP)

Saboutith Bukleakongg Wictoria a 1552 (FP)

GBéentiteerow (WéállásoccH4427((AA))(<del>(FFF)</del>) GBéentiteerow (FR)widdet (111101 66(AA))(<del>FF</del>F)

GGeentreevoorMaaritaanaaF122400(FP)

GBeenteevoor/Maaritaanaa CC99255(AAI)(FF)

AAlleerotalaleeYéallaarcoii22(AAJ)(TVVV)(FIFF)

Etrimine e cladate Akintolaassaalabo r(AAI) (FP)

Etimeeckadeeff?cudderocefff13(AA)(EET)(ff)

EtimmeeddalaleLlaast (CDagy/PPH 15914(197))

SSmithiston/Wester/RosssW00220(AAJ)(H)

HimmeedalaleLlasstDaay/2559(AAJ)(H))

HimmeecklableLlass (Daay/2241(AAI)((H))

| December 2020 Hereford Group Breedplan |      |      |      |      |         |      |      |      |      |  |  |
|----------------------------------------|------|------|------|------|---------|------|------|------|------|--|--|
| Birth                                  | Milk | 200D | 400D | 600D | Scrotal | EMA  | Rump | Rib  | IMF  |  |  |
| +0.8                                   | +11  | +28  | +51  | +70  | +2.8    | +2.3 | +1.4 | +0.8 | +0.6 |  |  |
| 66%                                    | 57%  | 66%  | 66%  | 68%  | 75%     | 50%  | 58%  | 54%  | 56%  |  |  |