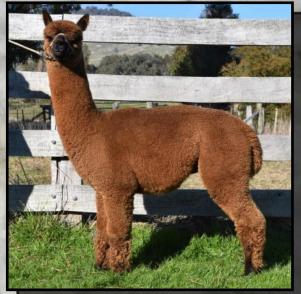

# ALPHA CENTAURI KOMANDO

Light Fawn Male

IAR 218665

DOB 19/12/2015

Sire: Elysion Jupiter

Dam: Elitealpaca Kalyani

- 4 x Halter SUPREME CHAMPION
- 9 x Halter CHAMPION
- 4 x Best of Colour

Kamando is an amazing example of our Jupiter progeny. He has been awarded Supreme Champion 4 times including the 2017 Sydney Royal. Kamando has a super dense fleece with a very deep amplitude fleece style. His first progeny are now starting to be born at Alpha Centauri and we could not be happier with the results. Kamando has the most placid nature and is always the first to greet you in the paddock. He is passing this onto his progeny with them being extremely curious and easy to handle. We are now using Kamando extensively in our breeding program and along with his full brother Kolorado they are now taking over the reigns from their elite sire Elysion Jupiter.