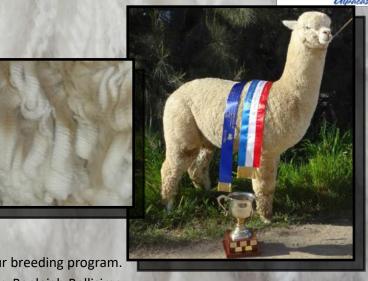

### ALPHA CENTAURI KOMMISSAR

Solid White Male

IAR 173043

DOB 04/02/2011

Sire: Elysion Jupiter

Dam: Alpha Centauri Keoney

**SUPREME CHAMPION - Bathurst Royal 2014** 

4 x Halter CHAMPION

5 x Halter Reserve CHAMPION

Kommissar was an outstanding example of the cream of our breeding program.

The culmination of great genetics such as Benleigh Lorimer, Benleigh Bellisimo

and Jolimont Conquistador. A near carbon copy of his elite sire Elysion Jupiter and carries all his fantastic qualities. He was highly awarded at all levels of showing including National (Champion Senior Male 2014) Royal and Regional level. He was awarded Supreme Champion at the 2014 Royal Bathurst Show. Since a cria he has been affectionately known as 'The Little Lamb' due to his dense greasy fleece, chunky frame, skin rolls galore and the soft, silky rolls of skin across his nose. Kommissar had an extremely dense fleece which opened like a book and was bright white with an even highly aligned crimp structure. We have used Kommissar extensively in our breeding program. All of his offspring are showing the traits for which Kommissar is known. Brilliant brightness, density, high frequency crimp with a high degree of curvature. Sold to The Netherlands in 2014 he was unfortunately stolen off farm in 2016.