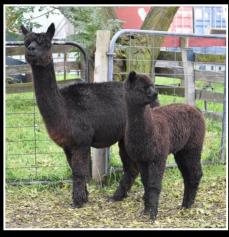

# LONGUEVILLE PARK MADIBA

Solid True Black

IAR 184466

DOB 26/02/2012

Sire: Koorana Park Black Knight

Dam: Tanj Nina

6 x SUPREME CHAMPION

9 x BEST BLACK

9 X CHAMPION

5 x RESERVE CHAMPION

We are extremely proud to be the current owners of Madiba. Breed by Liz and Rosemary at Longueville Park alpacas and shown extensively by them he caught our eye way back in 2014. When presented with the opportunity to purchase Maddie and add him to our stable of stud sires we jumped at the chance. Madiba joined us in late 2018 and since that time has covered a number of our females both dark and light coloured. We are extremely confident in Madiba's ability to throw True Black cria with no colour contamination. We have seen many of his cria and they are all VERY BLACK. Madiba has his first cria being born in Sept 2019 and we will be offering a very limited number of these cria for sale.