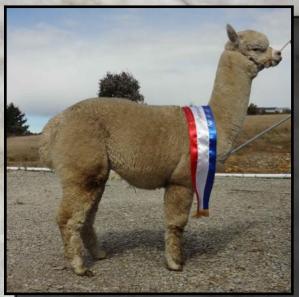

### Breeder of Best Huacaya in Show

(Supreme Champion)

Sydney Royal Easter Show 2017 2018

Alpha Centauri Kamando

and

Alpha Centuari Dominika

ELYSION JUPITER

Solid White Male