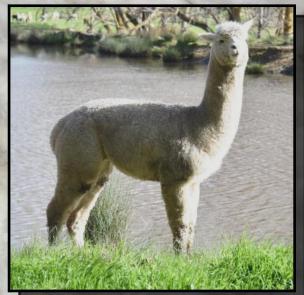

# ALPHA CENTAURI URSELLA

### **Solid White Huacaya Female**

IAR 173046 • DOB 15/03/01

Shanbrooke Society Class Act

NWA Ltd Don Juan

Sire: Alpha Centauri Tanner
Alpha Centauri Sienna

Dam: Molonglo Upto Nogood

Molonglo Ranita

**Fleece Stats** 

2011: 18.1 mic, 4.4 SD, 99.5% CF

2013: 24.2 mic, 5.5 SD, 86.9% CF

2019: 25.9 mic, 5.6 SD, 81.9% CF

An extremely quite and easy to handle female. She has produced quality cria in the past and we will be very sad to see Ursella leave the herd. She has always been one of our favourites.

Ursella's fleece stats have hardly moved in the last 6 years which is testament to the breeding of her sire.

Sire Alpha Centauri Tanner