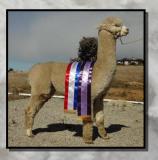

IAR 94339

DOB 17/03/2006

Sire: Benleigh Lorimer

Dam: Benleigh Jubilation

11 x Halter SUPREME CHAMPION

20 x Halter CHAMPION

2 x Fleece CHAMPION

5 x Halter Reserve CHAMPION

Jupiter joined Alpha Centauri Alpacas in 2011 after catching our attention with the exceptional brightness, density and structure of his fleece which is all packed on a great sturdy frame. This elite stud sire has an impressive show career and is an 11 time Supreme Champion. His ability to pass on his fleece characteristics and frame to his progeny has been proven in the show ring with his progeny being awarded over 20 Supreme Championships. Jupiter has also sired over 100 Champion and Reserve Champion ribbons. Jupiter has been awarded 50 places in Sires Progeny. He was 1st and 3rd place for Sires Progeny at 2014 National and 3 out of the last 4 years at Sydney Royal. Jupiter took over the reigns from our foundation stud males - Shanbrooke Society Class Act and Woodland Chase Milagro. This high impact male is exceptionally well regarded and is deserving of his reputation as a stud sire of choice in the Australian Alpaca industry. Jupiter's ability to replicated himself time and time again is amazing. Available for outside Stud