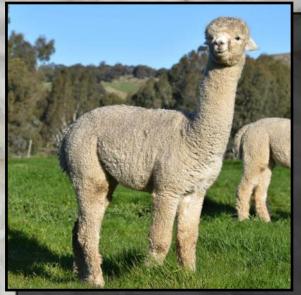

### ALPHA CENTAURI KOMMISSAR

Solid White Male

IAR 173043

DOB 04/02/2011

Sire: Elysion Jupiter

Dam: Alpha Centauri Keoney

**SUPREME CHAMPION - Bathurst Royal 2014** 

4 x Halter CHAMPION

5 x Halter Reserve CHAMPION

Kommissar was an outstanding example of the cream of our breeding program.

The culmination of great genetics such as Benleigh Lorimer, Benleigh Bellisimo

and Jolimont Conquistador. A near carbon copy of his elite sire Elysion Jupiter and carries all his fantastic qualities. He was highly awarded at all levels of showing including National (Champion Senior Male 2014) Royal and Regional level. He was awarded Supreme Champion at the 2014 Royal Bathurst Show. Since a cria he has been affectionately known as 'The Little Lamb' due to his dense greasy fleece, chunky frame, skin rolls galore and the soft, silky rolls of skin across his nose. Kommissar had an extremely dense fleece which opened like a book and was bright white with an even highly aligned crimp structure. We have used Kommissar extensively in our breeding program. All of his offspring are showing the traits for which Kommissar is known. Brilliant brightness, density, high frequency crimp with a high degree of curvature. Sold to The Netherlands in 2014 he was unfortunately stolen off farm in 2016.