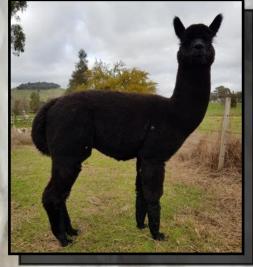

# LONGUEVILLE PARK MADIBA

Solid True Black

IAR 184466

DOB 26/02/2012

Sire: Koorana Park Black Knight

Dam: Tanj Nina

6 x SUPREME CHAMPION

9 x BEST BLACK

9 X CHAMPION

5 x RESERVE CHAMPION

We are extremely proud to be the current owners of Madiba. Breed by Liz and Rosemary at Longueville Park alpacas and shown extensively by them he caught our eye way back in 2014. When presented with the opportunity to purchase Maddie and add him to our stable of stud sires we jumped at the chance. Madiba joined us in late 2018 and since that time has covered a number of our females both dark and light coloured. We are extremely confident in Madiba's ability to throw True Black cria with no colour contamination. We have seen many of his cria and they are all VERY BLACK. Madiba has his first cria being born in Sept 2019 and we will be offering a very limited number of these cria for sale.