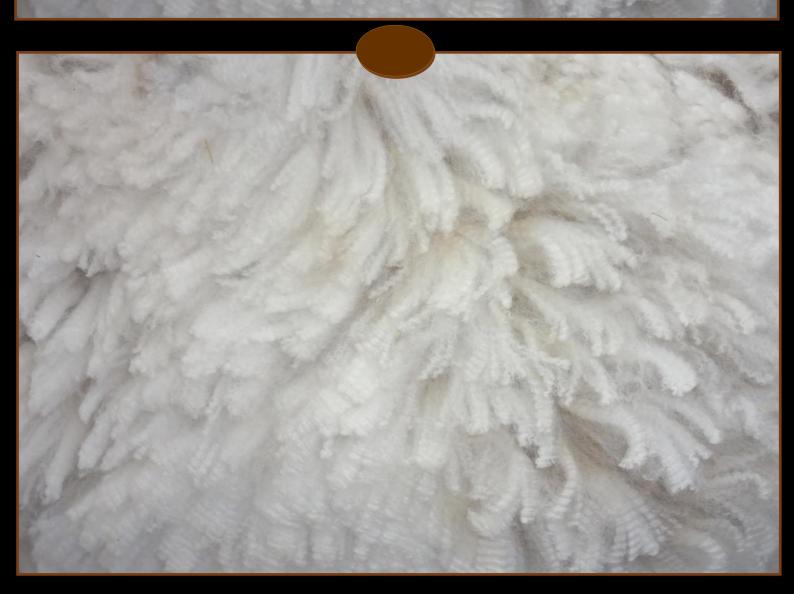

## ALPHA CENTAURI EXCAPADE

### **Solid White Huacaya Male**

IAR 218852 • DOB 10/04/19

**Elysion Jupiter** Sire: Alpha Centauri Kolorado

Alpha Centauri Vyper Dam: Alpha Centauri Ensueno

Elitealpaca Kalyani Alpha Centauri Everleigh

#### Fleece Stats

2019: 16.7 mic, 3.9 SD, 100% CF

Excapade was to be the lead young male in our 2020 show team and we had very high expectations for this male.

He has a superior genetic background on both sides. Both Kolorado and Jupiter are multi Supreme Champions. Every animal on the Dam's side listed above have been awarded Age and Colour champions across many age levels.

Excapade has a typically dense Jupiter style of fleece displaying amazing uniformity of style, Micron and low primary micron diameter. This boy has it all going on and would improve any herd.

Excapade Fleece Aug 2020