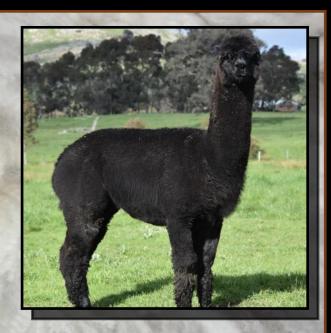

# ALPHA CENTAURI GUNS N ROSES

Solid Medium Brown

IAR 218656

DOB 16/11/2015

Sire: Alpha Centauri Addixion

Dam: Alpha Centauri Myamee

4 x BEST BROWN

2 x RESERVE CHAMPION

Guns N Roses has faultless conformation, frame and substance of bone. Gunny is an upcoming stud sire of the future and we have just had his first cria which is a top quality male from one of our coloured females. Gunny has amazing density and length of fleece staple. His fleece has an exceptionally soft handle displaying excellent uniformity of micron, character and style right across his frame. A beautiful deep brown coloured fibre of great length for age of growth. He has a fantastic nature and is a gentle, easy to handle male. His stunning attributes have been well recognised in the show ring.

**Available for outside Stud Services** 