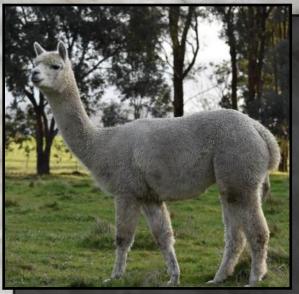

### ALPHA CENTAURI ROSALBA

### **Solid White Huacaya Female**

IAR 218781 • DOB 26/11/17

Elysion Jupiter

Sire: Alpha Centauri Kohbi

Elitealpaca Kelsi

**Bedrock Sentinel** 

Dam: Alpha Centauri Rosanagh

**Brabant Rosalin** 

#### **Fleece Stats**

2018: 15.6 mic, 3.1 SD, 100% CF 2019: 18.8 mic, 4.5 SD, 98.8% CF

This girl has superfine genetics right through her pedigree. Sentinel, Rosanagh, Rosalin, Kohbi and Jupiter are all renowned for the their ability to maintain low micron over time.

Rosalba has very little visible primary fibre and has a soft handling fleece with good length.

She has been mated to Blackgate Lodge Sunseeker on 19 May 2020. Pregnancy to be confirmed

Covering Sire
Blackgate Lodge
Sunseeker