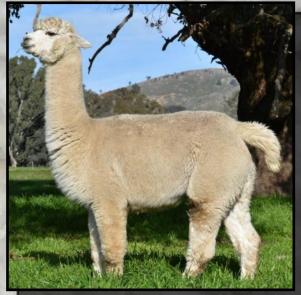

### BLACKGATE LODGE SUNSEEKER

Light Fawn

IAR 164394

DOB 18/11/2010

Sire: Camelot Tor

Dam: Blackgate Lodge Sonnette

- 5 x SUPREME CHAMPION Fleece
- 2 x BEST LIGHT FAWN Fleece
- 4 X CHAMPION Fleece
- 1 x RESERVE CHAMPION Fleece

Sunseeker is a 2 x National Supreme Champion for fleece. It doesn't get much better than that. He caught our eye back in 2015 and was on our radar since that time. Given the opportunity to purchase Sunseeker at the 2018 Rainbows End auction we weren't going to miss out. With an enviable pedigree including names like Camelot Tor, Shanbrooke Accoyo Tulaco, Jolimont Sculptor, ILR PPPeruvian Auzengate and Windsong Valley Royal Inca he was always going to rise to the top. We always felt that Sunseeker's high frequency, deep amplitude, super dense fleece with great handle was the next step for us and that it would compliment the styles of fleece being produce by Jupiter, Comanchee, Vyper and Addixion. His first cria are due in Sept. He is NOT Available for outside Stud Services, so here is your chance to purchase quality females mated to a 2 x National Supreme Champion.

\*Sunseeker is co-owned with Eulinya, Malakai and Whispering Gums Alpacas