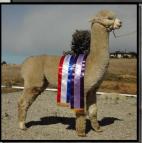

### Breeder of Best Huacaya in Show

(Supreme Champion)

Sydney Royal Easter Show 2017 2018

Alpha Centauri Kamando

and

Alpha Centuari Dominika

ELYSION JUPITER

Solid White Male

IAR 94339

DOB 17/03/2006

Sire: Benleigh Lorimer

Dam: Benleigh Jubilation

11 x Halter SUPREME CHAMPION

20 x Halter CHAMPION

2 x Fleece CHAMPION

5 x Halter Reserve CHAMPION

Jupiter joined Alpha Centauri Alpacas in 2011 after catching our attention with the exceptional brightness, density and structure of his fleece which is all packed on a great sturdy frame. This elite stud sire has an impressive show career and is an 11 time Supreme Champion. His ability to pass on his fleece characteristics and frame to his progeny has been proven in the show ring with his progeny being awarded over 20 Supreme Championships. Jupiter has also sired over 100 Champion and Reserve Champion ribbons. Jupiter has been awarded 50 places in Sires Progeny. He was 1st and 3rd place for Sires Progeny at 2014 National and 3 out of the last 4 years at Sydney Royal. Jupiter took over the reigns from our foundation stud males - Shanbrooke Society Class Act and Woodland Chase Milagro. This high impact male is exceptionally well regarded and is deserving of his reputation as a stud sire of choice in the Australian Alpaca industry. Jupiter's ability to replicated himself time and time again is amazing. Available for outside Stud