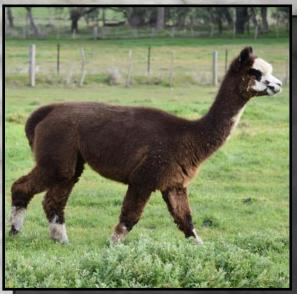

# ALPHA CENTAURI GUNS N ROSES

Solid Medium Brown

IAR 218656

DOB 16/11/2015

Sire: Alpha Centauri Addixion

Dam: Alpha Centauri Myamee

4 x BEST BROWN

2 x RESERVE CHAMPION

Guns N Roses has faultless conformation, frame and substance of bone. Gunny is an upcoming stud sire of the future and we have just had his first cria which is a top quality male from one of our coloured females. Gunny has amazing density and length of fleece staple. His fleece has an exceptionally soft handle displaying excellent uniformity of micron, character and style right across his frame. A beautiful deep brown coloured fibre of great length for age of growth. He has a fantastic nature and is a gentle, easy to handle male. His stunning attributes have been well recognised in the show ring.

**Available for outside Stud Services** 