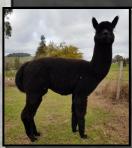

# LONGUEVILLE PARK MADIBA

Solid True Black

IAR 184466

DOB 26/02/2012

Sire: Koorana Park Black Knight

Dam: Tanj Nina

6 x SUPREME CHAMPION

9 x BEST BLACK

9 X CHAMPION

5 x RESERVE CHAMPION

We are extremely proud to be the current owners of Madiba. Breed by Liz and Rosemary at Longueville Park alpacas and shown extensively by them he caught our eye way back in 2014. When presented with the opportunity to purchase Maddie and add him to our stable of stud sires we jumped at the chance. Madiba joined us in late 2018 and since that time has covered a number of our females both dark and light coloured. We are extremely confident in Madiba's ability to throw True Black cria with no colour contamination. We have seen many of his cria and they are all VERY BLACK. Madiba has his first cria being born in Sept 2019 and we will be offering a very limited number of these cria for sale.