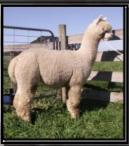

### ALPHA CENTAURI ROSALBA

### **Solid White Huacaya Female**

IAR 218781 • DOB 26/11/17

Elysion Jupiter

Sire: Alpha Centauri Kohbi

Elitealpaca Kelsi

**Bedrock Sentinel** 

Dam: Alpha Centauri Rosanagh

**Brabant Rosalin** 

#### **Fleece Stats**

2018: 15.6 mic, 3.1 SD, 100% CF 2019: 18.8 mic, 4.5 SD, 98.8% CF

This girl has superfine genetics right through her pedigree. Sentinel, Rosanagh, Rosalin, Kohbi and Jupiter are all renowned for the their ability to maintain low micron over time.

Rosalba has very little visible primary fibre and has a soft handling fleece with good length.

She has been mated to Blackgate Lodge Sunseeker on 19 May 2020. Pregnancy to be confirmed

Covering Sire
Blackgate Lodge
Sunseeker