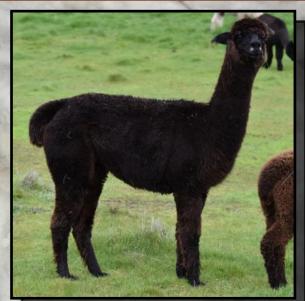

# LONGUEVILLE PARK MADIBA

Solid True Black

IAR 184466

DOB 26/02/2012

Sire: Koorana Park Black Knight

Dam: Tanj Nina

6 x SUPREME CHAMPION

9 x BEST BLACK

9 X CHAMPION

5 x RESERVE CHAMPION

We are extremely proud to be the current owners of Madiba. Breed by Liz and Rosemary at Longueville Park alpacas and shown extensively by them he caught our eye way back in 2014. When presented with the opportunity to purchase Maddie and add him to our stable of stud sires we jumped at the chance. Madiba joined us in late 2018 and since that time has covered a number of our females both dark and light coloured. We are extremely confident in Madiba's ability to throw True Black cria with no colour contamination. We have seen many of his cria and they are all VERY BLACK. Madiba has his first cria being born in Sept 2019 and we will be offering a very limited number of these cria for sale.