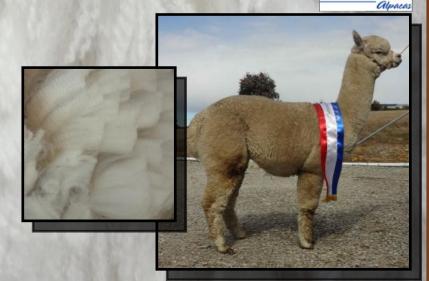

# ALPHA CENTAURI KOMANDO

Light Fawn Male

IAR 218665

DOB 19/12/2015

Sire: Elysion Jupiter

Dam: Elitealpaca Kalyani

- 4 x Halter SUPREME CHAMPION
- 9 x Halter CHAMPION
- 4 x Best of Colour

Kamando is an amazing example of our Jupiter progeny. He has been awarded Supreme Champion 4 times including the 2017 Sydney Royal. Kamando has a super dense fleece with a very deep amplitude fleece style. His first progeny are now starting to be born at Alpha Centauri and we could not be happier with the results. Kamando has the most placid nature and is always the first to greet you in the paddock. He is passing this onto his progeny with them being extremely curious and easy to handle. We are now using Kamando extensively in our breeding program and along with his full brother Kolorado they are now taking over the reigns from their elite sire Elysion Jupiter.