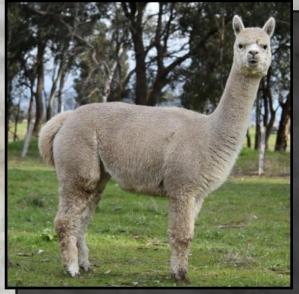

### ALPHA CENTAURI VYPER

White Male

IAR 134876

DOB 09/08/2007

Sire: Shanbrooke Society Class Act

Dam: Molongo Xuanzong

2 x Halter CHAMPION

2 x Halter Reserve CHAMPION

Vyper is a compact male with a dense, crimpy fleece. He was awarded

Champion Junior Male at the Sydney Royal and Hawkesbury Shows in 2008. Vyper is the best of our Class Act breeding and has taken over from his exceptional stud sire in our breeding programme.

Vyper sires progeny with exceptional density and a distinct lack of visible primary fibre. He has produced outstanding results when joined to Jupiter progeny. He consistently produces colour when joined to coloured dams. We are amazed with Vyper's ability to significantly reduce the micron of primary fibre in his offspring. His progeny have exceptional handle because of this and we use him regularly for this purpose.