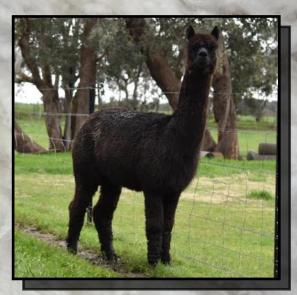

# LONGUEVILLE PARK MADIBA

Solid True Black

IAR 184466

DOB 26/02/2012

Sire: Koorana Park Black Knight

Dam: Tanj Nina

6 x SUPREME CHAMPION

9 x BEST BLACK

9 X CHAMPION

5 x RESERVE CHAMPION

We are extremely proud to be the current owners of Madiba. Breed by Liz and Rosemary at Longueville Park alpacas and shown extensively by them he caught our eye way back in 2014. When presented with the opportunity to purchase Maddie and add him to our stable of stud sires we jumped at the chance. Madiba joined us in late 2018 and since that time has covered a number of our females both dark and light coloured. We are extremely confident in Madiba's ability to throw True Black cria with no colour contamination. We have seen many of his cria and they are all VERY BLACK. Madiba has his first cria being born in Sept 2019 and we will be offering a very limited number of these cria for sale.