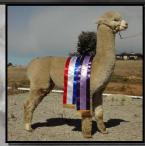

### BLACKGATE LODGE SUNSEEKER

Light Fawn

IAR 164394

DOB 18/11/2010

Sire: Camelot Tor

Dam: Blackgate Lodge Sonnette

- 5 x SUPREME CHAMPION Fleece
- 2 x BEST LIGHT FAWN Fleece
- 4 X CHAMPION Fleece
- 1 x RESERVE CHAMPION Fleece

Sunseeker is a 2 x National Supreme Champion for fleece. It doesn't get much better than that. He caught our eye back in 2015 and was on our radar since that time. Given the opportunity to purchase Sunseeker at the 2018 Rainbows End auction we weren't going to miss out. With an enviable pedigree including names like Camelot Tor, Shanbrooke Accoyo Tulaco, Jolimont Sculptor, ILR PPPeruvian Auzengate and Windsong Valley Royal Inca he was always going to rise to the top. We always felt that Sunseeker's high frequency, deep amplitude, super dense fleece with great handle was the next step for us and that it would compliment the styles of fleece being produce by Jupiter, Comanchee, Vyper and Addixion. His first cria are due in Sept. He is NOT Available for outside Stud Services, so here is your chance to purchase quality females mated to a 2 x National Supreme Champion.