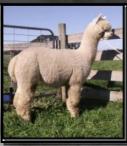

### BLACKGATE LODGE SUNSEEKER

Light Fawn

IAR 164394

DOB 18/11/2010

Sire: Camelot Tor

Dam: Blackgate Lodge Sonnette

- 5 x SUPREME CHAMPION Fleece
- 2 x BEST LIGHT FAWN Fleece
- 4 X CHAMPION Fleece
- 1 x RESERVE CHAMPION Fleece

Sunseeker is a 2 x National Supreme Champion for fleece. It doesn't get much better than that. He caught our eye back in 2015 and was on our radar since that time. Given the opportunity to purchase Sunseeker at the 2018 Rainbows End auction we weren't going to miss out. With an enviable pedigree including names like Camelot Tor, Shanbrooke Accoyo Tulaco, Jolimont Sculptor, ILR PPPeruvian Auzengate and Windsong Valley Royal Inca he was always going to rise to the top. We always felt that Sunseeker's high frequency, deep amplitude, super dense fleece with great handle was the next step for us and that it would compliment the styles of fleece being produce by Jupiter, Comanchee, Vyper and Addixion. His first cria are due in Sept. He is NOT Available for outside Stud Services, so here is your chance to purchase quality females mated to a 2 x National Supreme Champion.