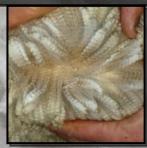

### BLACKGATE LODGE SUNSEEKER

Light Fawn

IAR 164394

DOB 18/11/2010

Sire: Camelot Tor

Dam: Blackgate Lodge Sonnette

- 5 x SUPREME CHAMPION Fleece
- 2 x BEST LIGHT FAWN Fleece
- 4 X CHAMPION Fleece
- 1 x RESERVE CHAMPION Fleece

Sunseeker is a 2 x National Supreme Champion for fleece. It doesn't get much better than that. He caught our eye back in 2015 and was on our radar since that time. Given the opportunity to purchase Sunseeker at the 2018 Rainbows End auction we weren't going to miss out. With an enviable pedigree including names like Camelot Tor, Shanbrooke Accoyo Tulaco, Jolimont Sculptor, ILR PPPeruvian Auzengate and Windsong Valley Royal Inca he was always going to rise to the top. We always felt that Sunseeker's high frequency, deep amplitude, super dense fleece with great handle was the next step for us and that it would compliment the styles of fleece being produce by Jupiter, Comanchee, Vyper and Addixion. His first cria are due in Sept. He is NOT Available for outside Stud Services, so here is your chance to purchase quality females mated to a 2 x National Supreme Champion.