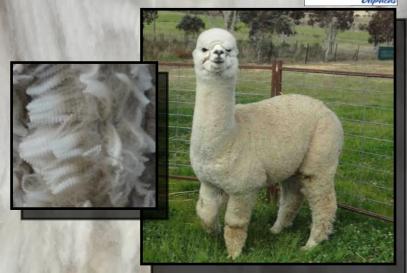

# ALPHA CENTAURI KOLORADO

Solid White

IAR 184083

DOB 08/12/2013

Sire: Elysion Jupiter

Dam: Elitealpaca Kalyani

- Supreme Champion, Best White, Champion Senior
   Male, Moss Vale 2017
- 5 x Champion
- 4 x Reserve Champion
- 1st Mature White Male 2018 Sydney Royal
- Highly Commended 2016 National Show

Kolorado is the spitting image of his sire Elysion Jupiter. He was born with an extremely greasy fleece very similar to that expect in the merino sheep industry. His conformation is unquestionable and he is extremely potent. Kolorado is now taking over a fair percentage of his sire's workload as Jupiter is now 13 years of age. Kolorado has progeny on the ground and there a some in this auction. He has an extremely dense fleece with excellent uniformity of micron and character and style. This extends well into the extremities. Available for outside Stud Services