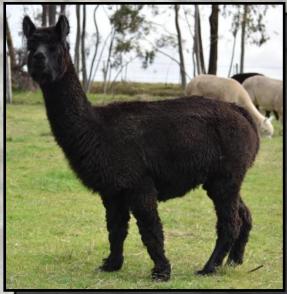

# LONGUEVILLE PARK MADIBA

Solid True Black

IAR 184466

DOB 26/02/2012

Sire: Koorana Park Black Knight

Dam: Tanj Nina

6 x SUPREME CHAMPION

9 x BEST BLACK

9 X CHAMPION

5 x RESERVE CHAMPION

We are extremely proud to be the current owners of Madiba. Breed by Liz and Rosemary at Longueville Park alpacas and shown extensively by them he caught our eye way back in 2014. When presented with the opportunity to purchase Maddie and add him to our stable of stud sires we jumped at the chance. Madiba joined us in late 2018 and since that time has covered a number of our females both dark and light coloured. We are extremely confident in Madiba's ability to throw True Black cria with no colour contamination. We have seen many of his cria and they are all VERY BLACK. Madiba has his first cria being born in Sept 2019 and we will be offering a very limited number of these cria for sale.