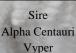

### ALPHA CENTAURI VYPER

White Male

IAR 134876

DOB 09/08/2007

Sire: Shanbrooke Society Class Act

Dam: Molongo Xuanzong

2 x Halter CHAMPION

2 x Halter Reserve CHAMPION

Vyper is a compact male with a dense, crimpy fleece. He was awarded

Champion Junior Male at the Sydney Royal and Hawkesbury Shows in 2008. Vyper is the best of our Class Act breeding and has taken over from his exceptional stud sire in our breeding programme.

Vyper sires progeny with exceptional density and a distinct lack of visible primary fibre. He has produced outstanding results when joined to Jupiter progeny. He consistently produces colour when joined to coloured dams. We are amazed with Vyper's ability to significantly reduce the micron of primary fibre in his offspring. His progeny have exceptional handle because of this and we use him regularly for this purpose.