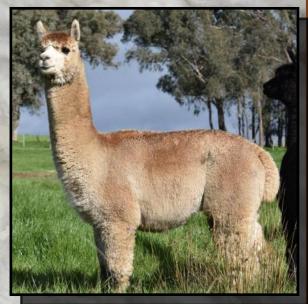

Jupiter joined Alpha Centauri Alpacas in 2011 after catching our attention with the exceptional brightness, density and structure of his fleece which is all packed on a great sturdy frame. This elite stud sire has an impressive show career and is an 11 time Supreme Champion. His ability to pass on his fleece characteristics and frame to his progeny has been proven in the show ring with his progeny being awarded over 20 Supreme Championships. Jupiter has also sired over 100 Champion and Reserve Champion ribbons. Jupiter has been awarded 50 places in Sires Progeny. He was 1st and 3rd place for Sires Progeny at 2014 National and 3 out of the last 4 years at Sydney Royal. Jupiter took over the reigns from our foundation stud males - Shanbrooke Society Class Act and Woodland Chase Milagro. This high impact male is exceptionally well regarded and is deserving of his reputation as a stud sire of choice in the Australian Alpaca industry. Jupiter's ability to replicated himself time and time again is amazing. Available for outside Stud