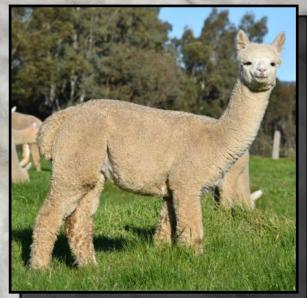

consideration by breeders looking to advance the genetic baseline of their herd

This is a rare offering as we usually keep the first progeny of all our males to benchmark our herd.









Sire Blackgate Lodge Sunseeker

Lot 68

## ALPHA CENTAURI JUJANA



**Solid White Huacaya Female** 

IAR 218836 • DOB 31/08/19

Camelot Tor
Sire: Blackgate Lodge Sunseeker
Blackgate Lodge Sonnette

Alpha Centauri Kommissrr

Dam: Alpha Centauri Jumelle
Alpha Centauri Jumala

**Fleece Stats** 

2020: 19.1 mic, 4.6 SD, 98.4% CF

Another female with Supreme Genetics on both sides of her pedigree she offers the future owner an enormous amount of breeding options to advance their herd

Jujana also has the advantage of a potent female pedigree in Jumala who goes back to our best females Keoney and Rainstorm





Jujana Fleece June 2020

## ALPHA CENTAURI STARS ALIGHT



#### **Solid White Huacaya Female**

IAR 218815 • DOB 25/03/19

Shanbrooke Society Class Act

Elysion Jupiter

Sire: Alpha Centauri Vyper

Dam: Alpha Centauri Stars Align

Molonglo Xuanzong

Alpha Centauri Star Orlaith

#### **Fleece Stats**

2019: 16.5 mic, 4.4 SD, 100% CF

A stunning female with amazing fleece stats from some of our best breeding. Carring a stunning fleece with excellent brightness and uniformity of character and style. She has an exceptionally low primary to secondary fibre diameter.

She has great conformation and presence in the paddock. Currently unjoined and ready for mating to a sire of your choice.







Fleece 2020

Sire Alpha Centauri Vyper

Lot 70

## ELITEALPACA AELITA



### **Solid White Huacaya