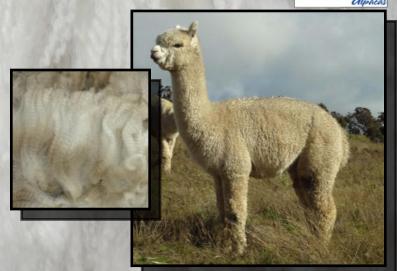

### BLACKGATE LODGE SUNSEEKER

Light Fawn

IAR 164394

DOB 18/11/2010

Sire: Camelot Tor

Dam: Blackgate Lodge Sonnette

- 5 x SUPREME CHAMPION Fleece
- 2 x BEST LIGHT FAWN Fleece
- 4 X CHAMPION Fleece
- 1 x RESERVE CHAMPION Fleece

Sunseeker is a 2 x National Supreme Champion for fleece. It doesn't get much better than that. He caught our eye back in 2015 and was on our radar since that time. Given the opportunity to purchase Sunseeker at the 2018 Rainbows End auction we weren't going to miss out. With an enviable pedigree including names like Camelot Tor, Shanbrooke Accoyo Tulaco, Jolimont Sculptor, ILR PPPeruvian Auzengate and Windsong Valley Royal Inca he was always going to rise to the top. We always felt that Sunseeker's high frequency, deep amplitude, super dense fleece with great handle was the next step for us and that it would compliment the styles of fleece being produce by Jupiter, Comanchee, Vyper and Addixion. His first cria are due in Sept. He is NOT Available for outside Stud Services, so here is your chance to purchase quality females mated to a 2 x National Supreme Champion.

\*Sunseeker is co-owned with Eulinya, Malakai and Whispering Gums Alpacas