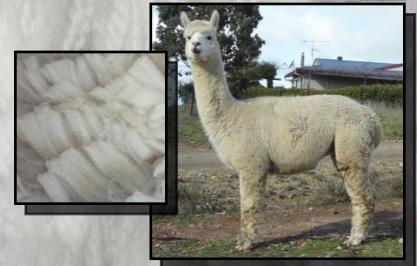

Kolorado is the spitting image of his sire Elysion Jupiter. He was born with an extremely greasy fleece very similar to that expect in the merino sheep industry. His conformation is unquestionable and he is extremely potent. Kolorado is now taking over a fair percentage of his sire's workload as Jupiter is now 13 years of age. Kolorado has progeny on the ground and there a some in this auction. He has an extremely dense fleece with excellent uniformity of micron and character and style. This extends well into the extremities. Available for outside Stud Services