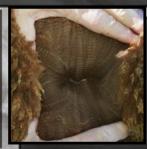

### ALPHA CENTAURI MYAMEE

### Solid Black Huacaya Female

IAR 173031 • DOB 25/12/10

Peruvian Sire
Sire: Pinjarra Buenisimo
Peruvian Dam

Wyterrica John Boy **Dam: Wyterrica Topsy**Wyterrica Priscilla

#### **Fleece Stats**

2017: 17.8 mic, 4.2 SD, 99.0% CF 2018: 20.1 mic, 4.0 SD, 98.2% CF 2019: 20.5 mic, 4.5 SD, 96.7% CF

Another female with a mass of top genetics in her pedigree. Myamee has produced quality progeny for us time and time again. She has been the dam of three coloured Certified Males. She has only produce Solid Black or Solid Medium Brown. We have taken an educated gamble and mated her to Sunseeker, confident that she will produce a coloured cria with the outstanding fleece characteristics of Sunseeker. This has proven successful and she currently has a Light Brown Male cria at foot born 24 Jul 20