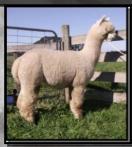

a has recently birthed a stunning SW Male cria to Blackgate Lodge Sunseeker. Potential show quality





Sire Alpha Centauri Addixion



Cria Sired By Blackgate Lodge Sunseeker

## ALPHA CENTAURI BALLERINI



### Solid White Huacaya Female

IAR 218841 • DOB 30/10/19

Camelot Tor
Sire: Blackgate Lodge Sunseeker
Blackgate Lodge Sonnette

Alpha Centauri Kommissar

Dam: Alpha Centauri Brinkley

Alani Briony

**Fleece Stats** 

2020: 18.7 mic, 5.1 SD, 97.2% CF

Ballerini is now weaned and available for individual sale. The result of the Supreme Champion genetics on both sides of her pedigree she is worthy of consideration by breeders looking to advance the genetic baseline of their herd

This is a rare offering as we usually keep the first progeny of all our males to benchmark our herd.









Sire Blackgate Lodge Sunseeker

Lot 68

## ALPHA CENTAURI JUJANA



**Solid White Huacaya Female** 

IAR 218836 • DOB 31/08/19

Camelot Tor
Sire: Blackgate Lodge Sunseeker
Blackgate Lodge Sonnette

Alpha Centauri Kommissrr

Dam: Alpha Centauri Jumelle
Alpha Centauri Jumala

**Fleece Stats** 

2020: 19.1 mic, 4.6 SD, 98.4% CF

Another female with Supreme Genetics on both sides of her pedigree she offers the future owner an enormous amount of breeding options to advance their herd

Jujana also has the advantage of a potent female pedigree in Jumala who goes back to our best females Keoney and Rainstorm





Jujana Fleece June 2020

## ALPHA CENTAURI STARS ALIGHT



#### **Solid White Huacaya Female**

IAR 218815 • DOB 25/03/19

Shanbrooke Society Class Act

Elysion Jupiter

Sire: Alpha Cen