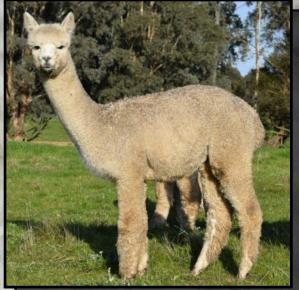

at foot and mated to Good Fortune on 31 May 2020. Pregnancy to be confirmed

This is definitely another female that would have stayed in our herd under normal circumstances





Cria Alpha Centauri Imelda



Covering Sire Malakai Good Fortune

## ALPHA CENTAURI BONNY



### Solid Light Fawn Huacaya Female

IAR 218839 • DOB 13/09/19

Camelot Tor

Woodland Chase Milagro

Sire: Blackgate Lodge Sunseeker

Dam: Alani Briony

Blackgate Lodge Sonnette

Park View Sabrina

**Fleece Stats** 

2020: 16.8 mic, 3.9 SD, 100% CF

Bonny is an excellent example of the quality of progeny that Sunseeker is capable of producing when mated to good quality females.

Bonny is growing out extremely well and should be ready for mating in the latter half of 2020

Bonny's dam Briony is also available in this sale







Bonny Fleece June 2020

Bonny Fleece
June 2020

Lot 56

## ALPHA CENTAURI ENSUENO



**Solid White Huacaya Female** 

IAR 202988 • DOB 11/02/15

Shanbrooke Society Class Act

Wyterrica Propaganda

Sire: Alpha Centauri Vyper

Dam: Alpha Centauri Everleigh

Molonglo Xuanzong

Wyterrica Eloise

**Fleece Stats** 

2019: 25.5 mic, 4.8 SD, 85.3% CF

Ensueno was a member of our 2016 show team and performed well. She has a very dense fleece, well aligned fleece and carries the genetics of the famous Wyterrica Propaganda.

She has excellent confirmation and solid bone. She has birthed easily for us and produced a stunning cria from her previous mating to Alpha Centauri Kolorado. Her 2019 cria Escapade was to be in our 2020 National Show team.





Sire Alpha Centauri Vyper



Mated to
Blackga