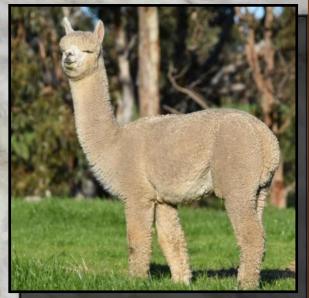

advantage of a potent female pedigree in Jumala who goes back to our best females Keoney and Rainstorm





Jujana Fleece June 2020

## ALPHA CENTAURI STARS ALIGHT



#### **Solid White Huacaya Female**

IAR 218815 • DOB 25/03/19

Shanbrooke Society Class Act

Elysion Jupiter

Sire: Alpha Centauri Vyper

Dam: Alpha Centauri Stars Align

Molonglo Xuanzong

Alpha Centauri Star Orlaith

#### **Fleece Stats**

2019: 16.5 mic, 4.4 SD, 100% CF

A stunning female with amazing fleece stats from some of our best breeding. Carring a stunning fleece with excellent brightness and uniformity of character and style. She has an exceptionally low primary to secondary fibre diameter.

She has great conformation and presence in the paddock. Currently unjoined and ready for mating to a sire of your choice.







Fleece 2020

Sire Alpha Centauri Vyper

Lot 70

## ELITEALPACA AELITA



### **Solid White Huacaya Female**

IAR 173028 • DOB 13/12/10

Benleigh Lorimer
Sire: Elysion Jupiter
Benleigh Jubilation

Shanbrooke Society Class Act

Dam: Alpha Centauri Aerin Murragamba Poppy

**Fleece Stats** 

2019: 28.5 mic, 6.7 SD, 66.0% CF

## Blackgate Lodge Sunseeker sired Solid White Female Cria at foot DOB 12/05/20 Alpha Centauri Arlequin

Excellent breeding in this girls pedigree. She has a stunning Sunseeker cria at foot and is an absolute bargain for the astute buyer.

Aelita has always maintained good body score even in the toughest of times. She is an easy to handle female.

Currently unmated and ready for joining to a sire of your choice.





Sire Elysion Jupiter



Cria Sire
Blackgate Lodge