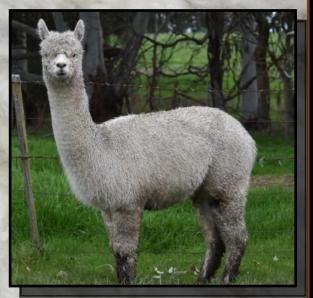

## ALPHA CENTAURI LANIKAI

**Solid White Huacaya Female** 

IAR 218810 • DOB 13/03/19

**Elysion Jupiter** Sire: Alpha Centauri Kolorado

Elitealpaca Kalyani

Alpha Centauri Addixion

Dam: Leparo Leda

Elitealpaca Aelita

**Fleece Stats** 

2019: 18.2 mic, 4.6 SD, 99.0% CF

Well breed and carrying the typical fleece characteristics of her Grand Sire's on both sides. Density, Fineness, Length, Brightness and uniformity of Crimp across her body.

Lanikai is currently unjoined and ready for mating

Sire Alpha Centauri Kolorado