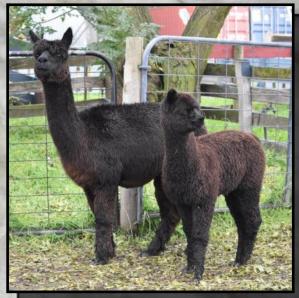

# LONGUEVILLE PARK MADIBA

Solid True Black

IAR 184466

DOB 26/02/2012

Sire: Koorana Park Black Knight

Dam: Tanj Nina

6 x SUPREME CHAMPION

9 x BEST BLACK

9 X CHAMPION

5 x RESERVE CHAMPION

We are extremely proud to be the current owners of Madiba. Breed by Liz and Rosemary at Longueville Park alpacas and shown extensively by them he caught our eye way back in 2014. When presented with the opportunity to purchase Maddie and add him to our stable of stud sires we jumped at the chance. Madiba joined us in late 2018 and since that time has covered a number of our females both dark and light coloured. We are extremely confident in Madiba's ability to throw True Black cria with no colour contamination. We have seen many of his cria and they are all VERY BLACK. Madiba has his first cria being born in Sept 2019 and we will be offering a very limited number of these cria for sale.