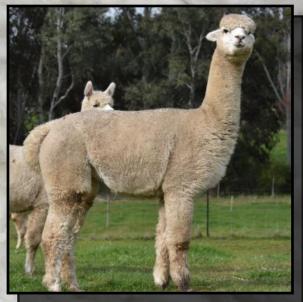

# ALPHA CENTAURI DANNIELLA

### Solid Light Fawn Huacaya Female

IAR 79963 • DOB 11/06/07

Shanbrooke Accoyo El-Prado Sire: Shanbrooke Society Class Act Shanbrooke Society Lass Benleigh Bellisimo

Dam: Alpha Centauri Dannim

Amity Green Angel

Fleece Stats

2019: 31.79 mic, 6.3 SD, 46.8% CF