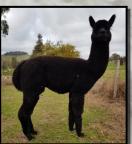

# LONGUEVILLE PARK MADIBA

Solid True Black

IAR 184466

DOB 26/02/2012

Sire: Koorana Park Black Knight

Dam: Tanj Nina

6 x SUPREME CHAMPION

9 x BEST BLACK

9 X CHAMPION

5 x RESERVE CHAMPION

We are extremely proud to be the current owners of Madiba. Breed by Liz and Rosemary at Longueville Park alpacas and shown extensively by them he caught our eye way back in 2014. When presented with the opportunity to purchase Maddie and add him to our stable of stud sires we jumped at the chance. Madiba joined us in late 2018 and since that time has covered a number of our females both dark and light coloured. We are extremely confident in Madiba's ability to throw True Black cria with no colour contamination. We have seen many of his cria and they are all VERY BLACK. Madiba has his first cria being born in Sept 2019 and we will be offering a very limited number of these cria for sale.