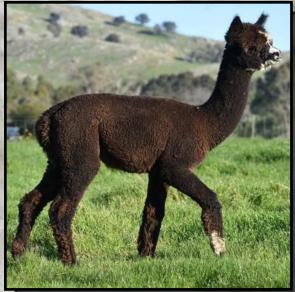

### Solid Dark Fawn Huacaya Female

IAR 134949 • DOB 15/5/09

Adori Accoyo Altaz
Sire: Alpha Centauri Outlaw
Molonglo Xuanzong

Shanbrooke Society Class Act **Dam: Alpha Centauri Conchessa**Lotus Dream Star Jasmine

**Fleece Stats** 

2019: 28.4 mic, 5.9 SD, 71.1% CF

We sold Codie many years ago and when the opportunity arose to purchase her back we did so. We rate this female highly for a coloured breeding program. She has produced a Solid Black certified male and one of her Solid Medium Fawn female progeny (Alpha Centauri Cortnee) is also for sale by us.

Codie is currently mated to Longueville Park Madiba with a mating date of 18 Sep 19.

Mated to
Longueville Park
Madiba

Lot 4