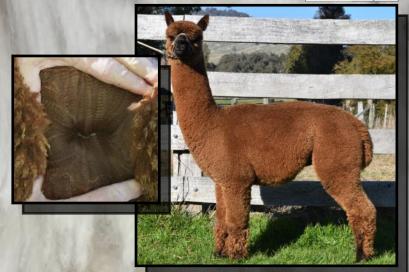

# ALPHA CENTAURI GUNS N ROSES

Solid Medium Brown

IAR 218656

DOB 16/11/2015

Sire: Alpha Centauri Addixion

Dam: Alpha Centauri Myamee

4 x BEST BROWN

2 x RESERVE CHAMPION

Guns N Roses has faultless conformation, frame and substance of bone. Gunny is an upcoming stud sire of the future and we have just had his first cria which is a top quality male from one of our coloured females. Gunny has amazing density and length of fleece staple. His fleece has an exceptionally soft handle displaying excellent uniformity of micron, character and style right across his frame. A beautiful deep brown coloured fibre of great length for age of growth. He has a fantastic nature and is a gentle, easy to handle male. His stunning attributes have been well recognised in the show ring.

**Available for outside Stud Services** 