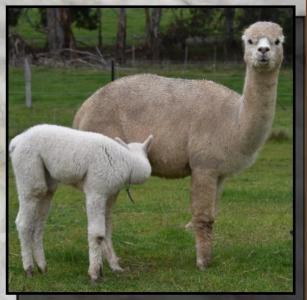

ho produces quality progeny. One of her male progeny is certified and daughter Halena is for sale.

She has been mated to Jupiter on 14 May 2020. Pregnancy to be confirmed









Covering Sire Elysion Jupiter

**Lot** 78

## ALPHA CENTAURI MYSTERE



### Solid White Huacaya Female

IAR 173070 • DOB 15/05/11

Adori Accoyo Altaz
Sire: Alpha Centauri Cannon
Alani Shiara

Adelyn Highland Mist

Dam: Alpha Centauri Makenna

Xanadu Starlight

Fleece Stats

2019: 24.7 mic, 4.7 SD, 88.4% CF

Blackgate Lodge Sunseeker sired Solid White Male Cria at foot DOB 18/05/20 Not Yet Registered

Mystere carries genetics that are not available anymore. She has produce very well for us in the past with Mystee and Marsali and now has a very well conformed male cria sired by Blackgate Lodge Sunseeker at foot.





Mystere Male Cria



Cria Sire
Blackgate Lodge
Sunseeker

## ALPHA CENTAURI PANINA



### Solid White Huacaya Female

IAR 184055 • DOB 05/04/13

Shanbrooke Society Class Act
Sire: Alpha Centauri Vyper

Jolimont Sculptor 2

Dam: Jolimont Pennie
Jolimont Deana

Molonglo Xuanzong

**Fleece Stats** 

2019: 30.8 mic, 5.7 SD, 52.3% CF

Don't let this girls fleece stats deceive you. This female has produced stunning progeny for us. Pistolero and Pilot are both stud male quality. Pilot is also for sale in this reduction.

Panina has a fantastic temperament and is always the first into the yards. Have a look at her fleece pic for a 7 year old female She is currently unjoined.







Panina Fleece 2020

Sire Alpha Centauri Vyper

Lot 80

## ALPHA CENTAURI SAFFIRE



### **Solid White Huacaya Fem