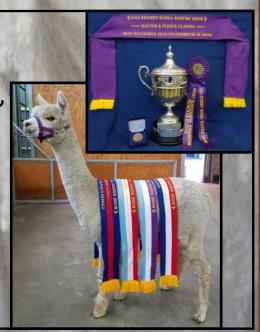

#### Most Successful Huacaya Fleece Exhibitor

Sydney Royal Easter Show

2011 2012 2013 2014

#### Most Successful Huacaya Exhibitor of Show

Sydney Royal Easter Show

2011 2012 2013

### Breeder of Best Huacaya in Show

(Supreme Champion)

Sydney Royal Easter Show 2017 2018

Alpha Centauri Kamando

and

Alpha Centuari Dominika

ELYSION JUPITER

Solid White Male