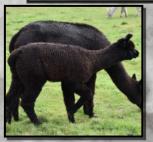

# RAINBOWS END ALEGRIA

Roan Huacaya Female

IAR 219255 • DOB 28/11/16

Arcady Tarantino
Sire: Arcady Quidam
Arcady La Paz

Wyterrica Propaganda

Dam: Rainbows End Dharma
Greenvale Miranda

#### Fleece Stats

2017: 19.1 mic, 4.3 SD, 97.0% CF 2019: 26.7 mic, 5.3 SD, 77.9% CF

Longueville Park Madiba sired Solid Black Female Cria at foot DOB 12/02/20 Alpha Centauri Anjela

A roan female who is well grown and has great conformation. Her current cria is growing out well and showing excellent character and style in her fleece. She would be an asset to the coloured breeder especially with her current mating

She has been mated to Wyterrica Manighar on 12 May 2020. Pregnancy to be confirmed

Covering Sire Wyterrica Manighar