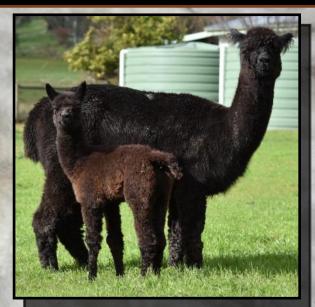

# LONGUEVILLE PARK MADIBA

Solid True Black

IAR 184466

DOB 26/02/2012

Sire: Koorana Park Black Knight

Dam: Tanj Nina

6 x SUPREME CHAMPION

9 x BEST BLACK

9 X CHAMPION

5 x RESERVE CHAMPION

We are extremely proud to be the current owners of Madiba. Breed by Liz and Rosemary at Longueville Park alpacas and shown extensively by them he caught our eye way back in 2014. When presented with the opportunity to purchase Maddie and add him to our stable of stud sires we jumped at the chance. Madiba joined us in late 2018 and since that time has covered a number of our females both dark and light coloured. We are extremely confident in Madiba's ability to throw True Black cria with no colour contamination. We have seen many of his cria and they are all VERY BLACK. Madiba has his first cria being born in Sept 2019 and we will be offering a very limited number of these cria for sale.