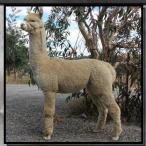

## ALPHA CENTAURI LANIKAI

**Solid White Huacaya Female** 

IAR 218810 • DOB 13/03/19

**Elysion Jupiter** Sire: Alpha Centauri Kolorado

Elitealpaca Kalyani

Alpha Centauri Addixion

Dam: Leparo Leda

Elitealpaca Aelita

**Fleece Stats** 

2019: 18.2 mic, 4.6 SD, 99.0% CF

Well breed and carrying the typical fleece characteristics of her Grand Sire's on both sides. Density, Fineness, Length, Brightness and uniformity of Crimp across her body.

Lanikai is currently unjoined and ready for mating

Sire Alpha Centauri Kolorado