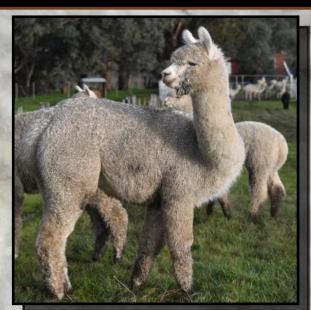

### BLACKGATE LODGE SUNSEEKER

Light Fawn

IAR 164394

DOB 18/11/2010

Sire: Camelot Tor

Dam: Blackgate Lodge Sonnette

- 5 x SUPREME CHAMPION Fleece
- 2 x BEST LIGHT FAWN Fleece
- 4 X CHAMPION Fleece
- 1 x RESERVE CHAMPION Fleece

Sunseeker is a 2 x National Supreme Champion for fleece. It doesn't get much better than that. He caught our eye back in 2015 and was on our radar since that time. Given the opportunity to purchase Sunseeker at the 2018 Rainbows End auction we weren't going to miss out. With an enviable pedigree including names like Camelot Tor, Shanbrooke Accoyo Tulaco, Jolimont Sculptor, ILR PPPeruvian Auzengate and Windsong Valley Royal Inca he was always going to rise to the top. We always felt that Sunseeker's high frequency, deep amplitude, super dense fleece with great handle was the next step for us and that it would compliment the styles of fleece being produce by Jupiter, Comanchee, Vyper and Addixion. His first cria are due in Sept. He is NOT Available for outside Stud Services, so here is your chance to purchase quality females mated to a 2 x National Supreme Champion.