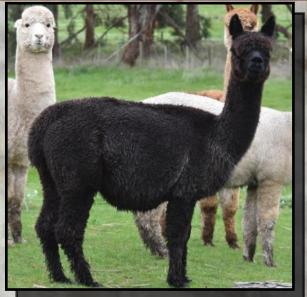

# LONGUEVILLE PARK MADIBA

Solid True Black

IAR 184466

DOB 26/02/2012

Sire: Koorana Park Black Knight

Dam: Tanj Nina

6 x SUPREME CHAMPION

9 x BEST BLACK

9 X CHAMPION

5 x RESERVE CHAMPION

We are extremely proud to be the current owners of Madiba. Breed by Liz and Rosemary at Longueville Park alpacas and shown extensively by them he caught our eye way back in 2014. When presented with the opportunity to purchase Maddie and add him to our stable of stud sires we jumped at the chance. Madiba joined us in late 2018 and since that time has covered a number of our females both dark and light coloured. We are extremely confident in Madiba's ability to throw True Black cria with no colour contamination. We have seen many of his cria and they are all VERY BLACK. Madiba has his first cria being born in Sept 2019 and we will be offering a very limited number of these cria for sale.