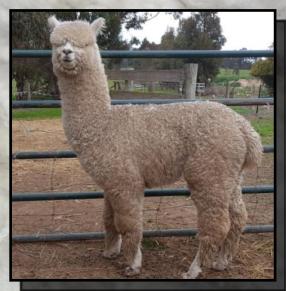

PHA CENTAURI SMOOTH CRIMINAL



### **Solid White Huacaya Male**

IAR 218851 • DOB 30/05/19

**Elysion Jupiter** Sire: Alpha Centauri Kamando Elitealpaca Kalyani

Woodland Chase Milagro Dam: Elitealpaca Sharlena River Ridge Rainstorm

#### Fleece Stats

2019: 16.2 mic, 4.3 SD, 100% CF

Another of our planned 2020 show team. Smooth Criminal is from one of our strongest Dam lines. Sharlena has produced quality male progeny time and time again. We will only ever offer the best of our males for sales as either certified males or potential stud sires.

Smooth Criminal is one of these. He carries the SUPER dense fleece of his Sire. Excellent uniformity of micron and character and style.

We highly recommend Smooth Criminal to any breeder looking to specifically advance a white herd of huacaya.





Smooth Criminal Fleece Aug 2020



Alpha Centauri Kamando

## BEDROCK SENTINEL



### Light Fawn Huacaya Male Certified

IAR 155311 • DOB 21/04/09

Jolimont Warrior
Sire: Blue Grass Centurion
Purrumbete Vanilla

Peruvian Sonoma G200

Dam: Windsong Valley Summer Snow Shanbrooke Madonna

#### **Fleece Stats**

2010: 17.7 mic, 2.9 SD, 99.8% CF 2014: 23.0 mic, 4.2 SD, 94.7% CF 2019: 27.3 mic, 5.5 SD, 75.3% CF

Sentinel had a MASSIVE show career with us which spanned 4 years from 2010 - 2013. He was rewarded time and time again for his uniformity of low micron fleece all packed on a solid frame. He has passed on his genetics to many of our stud stock. We have not utilised Sentinel much in the last few years as we have concentrated on Jupiter genetics and now our Sunseeker line. Thus it woul