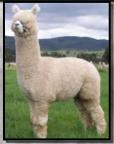

# ALPHA CENTAURI DANNIELLA

### Solid Light Fawn Huacaya Female

IAR 79963 • DOB 11/06/07

Shanbrooke Accoyo El-Prado Sire: Shanbrooke Society Class Act Shanbrooke Society Lass Benleigh Bellisimo

Dam: Alpha Centauri Dannim

Amity Green Angel

Fleece Stats

2019: 31.79 mic, 6.3 SD, 46.8% CF