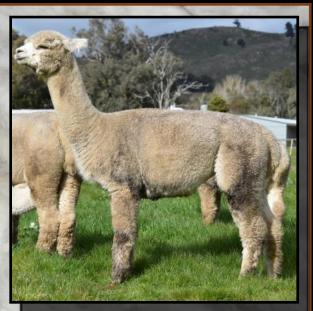

and ready for joining







Sire Alpha Centauri Kolorado

Mystee Fleece 2020

Lot 30

# ALPHA CENTAURI JOSCELYN



Solid Light Fawn Huacaya Female

IAR 202960 • DOB 13/11/14

Benleigh Lorimer
Sire: Elysion Jupiter
Benleigh Jubilation

Jolimont Warrior

Dam: Lotus Dream Star Jasmine
Banfield Q6

**Fleece Stats** 

2016: 17.4 mic, 3.5 SD, 100% CF 2019: 25.7 mic, 5.1 SD, 83.3% CF

Blackgate Lodge Sunseeker Solid White Male cria at foot Born 12/05/20 Not Yet Registered

Another female that we would have definitely kept in the herd. She has been one of our favourites. Her Dam Jasmine has had 11 cria for us. The last 10 all female. 4 of which we have maintained in the herd.

Her current male cria at foot is growing out very well and is exhibiting all the characteristics of being show quality





Male Cria at foot



Cria Sire Blackgate Lodge Sunseeker

# ALANI BRIONY



### Solid White Huacaya Female

IAR 108099 • DOB 15/12/2006

EP Cambridge Peruvian Maximus
Sire: Woodland Chase Milagro
Woodland Chase Chachara

Park View Cusco

Dam: Park View Sabrina

Park View Tabatha

**Fleece Stats** 2019: 29.0 Mic, 6.3 SD, 65% CF

Briony was hand selected by us when the Alani Alpacas herd was dispersed in 2011. Briony is still extremely fertile and conceives and births easily. She has produced quality progeny with AC Brinkley remaining in our herd. She is an excellent doer and has managed in the tough drought conditions in NSW prior to our move to VIC with little need for supplementary feeding.

She birthed a quality Sunseeker sired female cria in Sept 19 who is also for sale

She has bee