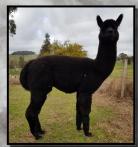

### Solid Dark Fawn Huacaya Female

IAR 134949 • DOB 15/5/09

Adori Accoyo Altaz
Sire: Alpha Centauri Outlaw
Molonglo Xuanzong

Shanbrooke Society Class Act **Dam: Alpha Centauri Conchessa**Lotus Dream Star Jasmine

**Fleece Stats** 

2019: 28.4 mic, 5.9 SD, 71.1% CF

We sold Codie many years ago and when the opportunity arose to purchase her back we did so. We rate this female highly for a coloured breeding program. She has produced a Solid Black certified male and one of her Solid Medium Fawn female progeny (Alpha Centauri Cortnee) is also for sale by us.

Codie is currently mated to Longueville Park Madiba with a mating date of 18 Sep 19.

Mated to
Longueville Park
Madiba

Lot 4