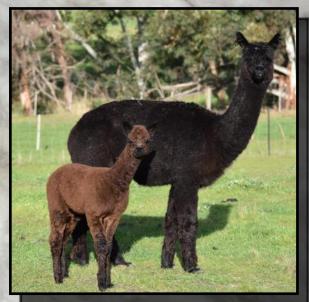

# LONGUEVILLE PARK MADIBA

Solid True Black

IAR 184466

DOB 26/02/2012

Sire: Koorana Park Black Knight

Dam: Tanj Nina

6 x SUPREME CHAMPION

9 x BEST BLACK

9 X CHAMPION

5 x RESERVE CHAMPION

We are extremely proud to be the current owners of Madiba. Breed by Liz and Rosemary at Longueville Park alpacas and shown extensively by them he caught our eye way back in 2014. When presented with the opportunity to purchase Maddie and add him to our stable of stud sires we jumped at the chance. Madiba joined us in late 2018 and since that time has covered a number of our females both dark and light coloured. We are extremely confident in Madiba's ability to throw True Black cria with no colour contamination. We have seen many of his cria and they are all VERY BLACK. Madiba has his first cria being born in Sept 2019 and we will be offering a very limited number of these cria for sale.