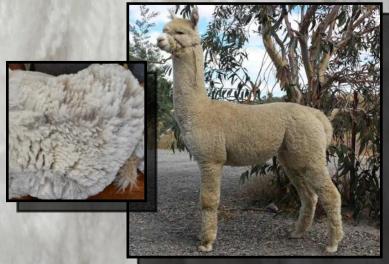

Jupiter joined Alpha Centauri Alpacas in 2011 after catching our attention with the exceptional brightness, density and structure of his fleece which is all packed on a great sturdy frame. This elite stud sire has an impressive show career and is an 11 time Supreme Champion. His ability to pass on his fleece characteristics and frame to his progeny has been proven in the show ring with his progeny being awarded over 20 Supreme Championships. Jupiter has also sired over 100 Champion and Reserve Champion ribbons. Jupiter has been awarded 50 places in Sires Progeny. He was 1st and 3rd place for Sires Progeny at 2014 National and 3 out of the last 4 years at Sydney Royal. Jupiter took over the reigns from our foundation stud males - Shanbrooke Society Class Act and Woodland Chase Milagro. This high impact male is exceptionally well regarded and is deserving of his reputation as a stud sire of choice in the Australian Alpaca industry. Jupiter's ability to replicated himself time and time again is amazing. Available for outside Stud