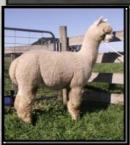

### ALPHA CENTAURI ROSALBA

### **Solid White Huacaya Female**

IAR 218781 • DOB 26/11/17

Elysion Jupiter

Sire: Alpha Centauri Kohbi

Elitealpaca Kelsi

**Bedrock Sentinel** 

Dam: Alpha Centauri Rosanagh

**Brabant Rosalin** 

#### **Fleece Stats**

2018: 15.6 mic, 3.1 SD, 100% CF 2019: 18.8 mic, 4.5 SD, 98.8% CF

This girl has superfine genetics right through her pedigree. Sentinel, Rosanagh, Rosalin, Kohbi and Jupiter are all renowned for the their ability to maintain low micron over time.

Rosalba has very little visible primary fibre and has a soft handling fleece with good length.

She has been mated to Blackgate Lodge Sunseeker on 19 May 2020. Pregnancy to be confirmed

Covering Sire
Blackgate Lodge
Sunseeker