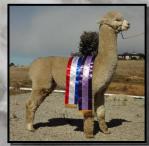

# ALPHA CENTAURI KOLORADO

Solid White

IAR 184083

DOB 08/12/2013

Sire: Elysion Jupiter

Dam: Elitealpaca Kalyani

- Supreme Champion, Best White, Champion Senior
   Male, Moss Vale 2017
- 5 x Champion
- 4 x Reserve Champion
- 1st Mature White Male 2018 Sydney Royal
- Highly Commended 2016 National Show

Kolorado is the spitting image of his sire Elysion Jupiter. He was born with an extremely greasy fleece very similar to that expect in the merino sheep industry. His conformation is unquestionable and he is extremely potent. Kolorado is now taking over a fair percentage of his sire's workload as Jupiter is now 13 years of age. Kolorado has progeny on the ground and there a some in this auction. He has an extremely dense fleece with excellent uniformity of micron and character and style. This extends well into the extremities. Available for outside Stud Services