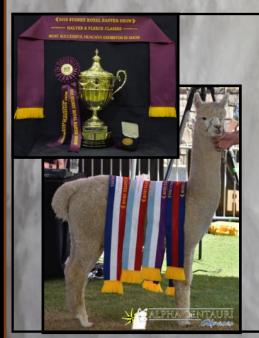

#### Most Successful Huacaya Fleece Exhibitor

Sydney Royal Easter Show

2011 2012 2013 2014

#### Most Successful Huacaya Exhibitor of Show

Sydney Royal Easter Show

2011 2012 2013

### Breeder of Best Huacaya in Show

(Supreme Champion)

Sydney Royal Easter Show 2017 2018

Alpha Centauri Kamando

and

Alpha Centuari Dominika

ELYSION JUPITER

Solid White Male

IAR 94339

DOB 17/03/2006

Sire: Benleigh Lorimer

Dam: Benleigh Jubilation

11 x Halter SUPREME CHAMPION

20 x Halter CHAMPION

2 x Fleece CHAMPION

5 x Halter Reserve CHAMPION

Jupiter joined Alpha Centauri Alpacas in 2011 after catching our attention with the exceptional brightness, density and structure of his fleece which is all packed on a great sturdy frame. This elite stud sire has an impressive show career and is an 11 time Supreme Champion. His ability to pass on his fleece characteristics and frame to his progeny has been proven in the show ring with his progeny being awarded over 20 Supreme Championships. Jupiter has also sired over 100 Champion and Reserve Champion ribbons. Jupiter has been awarded 50 places in Sires Progeny. He was 1st and 3rd place for Sires Progeny at 2014 National and 3 out of the last 4 years at Sydney Royal. Jupiter took over the reigns from our foundation stud males - Shanbrooke Society Class Act and Woodland Chase Milagro. This high impact male is exceptionally well regarded and is deserving of his reputation as a stud sire of choice in the Australian Alpaca industry. Jupiter's ability to replicated himself time and time again is amazing. Available for outside Stud