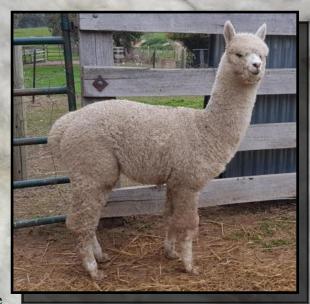

AURI EXCAPADE



### **Solid White Huacaya Male**

IAR 218852 • DOB 10/04/19

**Elysion Jupiter** Sire: Alpha Centauri Kolorado

Alpha Centauri Vyper Dam: Alpha Centauri Ensueno

Elitealpaca Kalyani Alpha Centauri Everleigh

#### Fleece Stats

2019: 16.7 mic, 3.9 SD, 100% CF

Excapade was to be the lead young male in our 2020 show team and we had very high expectations for this male.

He has a superior genetic background on both sides. Both Kolorado and Jupiter are multi Supreme Champions. Every animal on the Dam's side listed above have been awarded Age and Colour champions across many age levels.

Excapade has a typically dense Jupiter style of fleece displaying amazing uniformity of style, Micron and low primary micron diameter. This boy has it all going on and would improve any herd.









Excapade Fleece Aug 2020

### **Lot** 87

### ALPHA CENTAURI SMOOTH CRIMINAL



### **Solid White Huacaya Male**

IAR 218851 • DOB 30/05/19

**Elysion Jupiter** Sire: Alpha Centauri Kamando Elitealpaca Kalyani

Woodland Chase Milagro Dam: Elitealpaca Sharlena River Ridge Rainstorm

#### Fleece Stats

2019: 16.2 mic, 4.3 SD, 100% CF

Another of our planned 2020 show team. Smooth Criminal is from one of our strongest Dam lines. Sharlena has produced quality male progeny time and time again. We will only ever offer the best of our males for sales as either certified males or potential stud sires.

Smooth Criminal is one of these. He carries the SUPER dense fleece of his Sire. Excellent uniformity of micron and character and style.

We highly recommend Smooth Criminal to any breeder lo