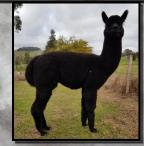

# LONGUEVILLE PARK MADIBA

Solid True Black

IAR 184466

DOB 26/02/2012

Sire: Koorana Park Black Knight

Dam: Tanj Nina

6 x SUPREME CHAMPION

9 x BEST BLACK

9 X CHAMPION

5 x RESERVE CHAMPION

We are extremely proud to be the current owners of Madiba. Breed by Liz and Rosemary at Longueville Park alpacas and shown extensively by them he caught our eye way back in 2014. When presented with the opportunity to purchase Maddie and add him to our stable of stud sires we jumped at the chance. Madiba joined us in late 2018 and since that time has covered a number of our females both dark and light coloured. We are extremely confident in Madiba's ability to throw True Black cria with no colour contamination. We have seen many of his cria and they are all VERY BLACK. Madiba has his first cria being born in Sept 2019 and we will be offering a very limited number of these cria for sale.