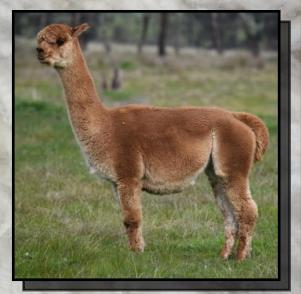

### BLACKGATE LODGE SUNSEEKER

Light Fawn

IAR 164394

DOB 18/11/2010

Sire: Camelot Tor

Dam: Blackgate Lodge Sonnette

- 5 x SUPREME CHAMPION Fleece
- 2 x BEST LIGHT FAWN Fleece
- 4 X CHAMPION Fleece
- 1 x RESERVE CHAMPION Fleece

Sunseeker is a 2 x National Supreme Champion for fleece. It doesn't get much better than that. He caught our eye back in 2015 and was on our radar since that time. Given the opportunity to purchase Sunseeker at the 2018 Rainbows End auction we weren't going to miss out. With an enviable pedigree including names like Camelot Tor, Shanbrooke Accoyo Tulaco, Jolimont Sculptor, ILR PPPeruvian Auzengate and Windsong Valley Royal Inca he was always going to rise to the top. We always felt that Sunseeker's high frequency, deep amplitude, super dense fleece with great handle was the next step for us and that it would compliment the styles of fleece being produce by Jupiter, Comanchee, Vyper and Addixion. His first cria are due in Sept. He is NOT Available for outside Stud Services, so here is your chance to purchase quality females mated to a 2 x National Supreme Champion.

\*Sunseeker is co-owned with Eulinya, Malakai and Whispering Gums Alpacas